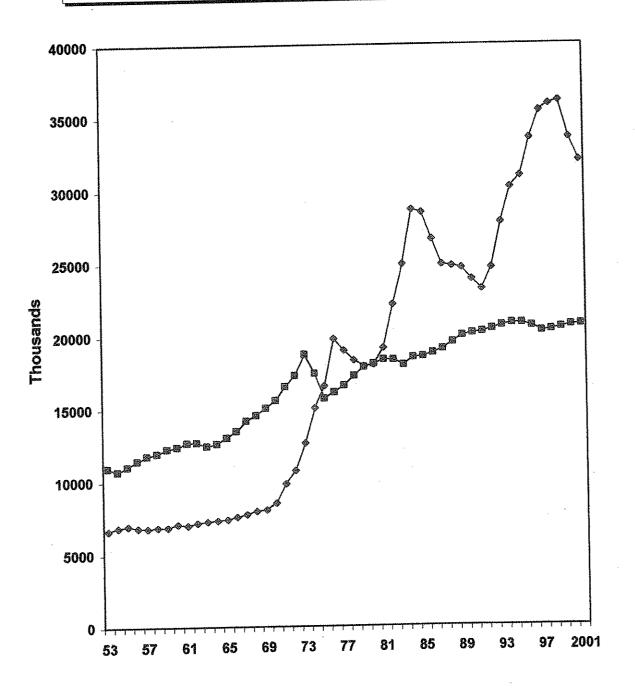

Figure 1

# Applicants & 1st Year Positions In The Match 1953-2001

→ Total Applicants → Total PGY-1 Positions In The Match

The first match was conducted in 1952 when 10,400 internship positions were available for 6,000 U.S. graduating seniors. By 1973, there were 19,000 positions in the match for just over 10,000 U.S. graduating seniors. Following the demise of internships in 1975, the number of first year post-graduate (PGY-1) positions in the match dropped to 15,700. The number of PGY-1 positions offered gradually increased to a high of 20,772 in the 1994 Match. This year, 20,642 positions were offered (Figure 1).

The increase in the total number of applicants since 1952 is more dramatic starting with 6,000 in 1952 and rising to a high of 36,056 in 1999. However, there has been a decline of 4,100 applicants over the last two years with 31,956 registering for the 2001 Match.