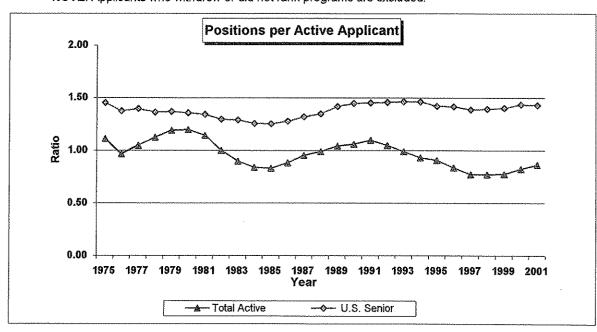

Note: Active Applicants are those who submit a list of residency program choices.

The ratios of PGY-1 positions to active applicants from 1975 through 2001 are shown in Table 3. Active applicants are defined as those who submitted a Rank Order List.

- In 2001, the ratio of PGY-1 positions per active U.S. Senior remained constant with 2000 at 1.43/1. The ratio declined from 2.0/1 in 1972 (not shown) to a low of 1.25/1 in 1984 and 1985. Since then it has fluctuated between 1.32/1 and 1.46/1.
- The ratio of PGY-1 positions to total applicants (rather than only U.S. Seniors) is quite different and is 0.86/1 for 2001, the second year for an increase due to the decline in non-U.S. citizen, foreign-trained medical graduates participating in the Match.

TABLE 3
PGY-1 POSITIONS FOR APPLICANTS ACTIVE IN THE 2001 MATCH

| YEAR | NUMBER<br>OF<br>POSITIONS | ACTIVE<br>U.S.<br>SENIORS | POSITIONS<br>PER<br>U.S. SENIOR | ACTIVE<br>TOTAL | POSITIONS<br>PER ACTIVE<br>TOTAL |
|------|---------------------------|---------------------------|---------------------------------|-----------------|----------------------------------|
| 1975 | 15,691                    | 10,802                    | 1.45                            | 14,153          | 1.11                             |
| 1976 | 16,112                    | 11,735                    | 1.37                            | 16,728          | 0.96                             |
| 1977 | 16,574                    | 11,898                    | 1.39                            | 15,854          | 1.05                             |
| 1978 | 17,219                    | 12,666                    | 1,36                            | 15,354          | 1.12                             |
| 1979 | 17,824                    | 13,036                    | 1.37                            | 14,985          | 1.19                             |
| 1980 | 18,055                    | 13,322                    | 1.36                            | 15,129          | 1.19                             |
| 1981 | 18,331                    | 13,705                    | 1,34                            | 16,104          | 1.14                             |
| 1982 | 18,300                    | 14,144                    | 1.29                            | 18,410          | 0.99                             |
| 1983 | 17,952                    | 13,969                    | 1.29                            | 20,044          | 0.90                             |
| 1984 | 18,457                    | 14,741                    | 1.25                            | 22,052          | 0.84                             |
| 1985 | 18,535                    | 14,849                    | 1.25                            | 22,386          | 0.83                             |
| 1986 | 18,770                    | 14,737                    | 1,27                            | 21,357          | 0.88                             |
| 1987 | 19,047                    | 14,466                    | 1.32                            | 20,054          | 0.95                             |
| 1988 | 19,513                    | 14,499                    | 1.35                            | 19,808          | 0.99                             |
| 1989 | 19,955                    | 14,117                    | 1,41                            | 19,207          | 1.04                             |
| 1990 | 20,101                    | 13,908                    | 1.45                            | 19,004          | 1,06                             |
| 1991 | 20,192                    | 13,943                    | 1.45                            | 18,450          | 1.09                             |
| 1992 | 20,394                    | 14,030                    | 1.45                            | 19,519          | 1.04                             |
| 1993 | 20,598                    | 14,094                    | 1.46                            | 20,916          | 0.98                             |
| 1994 | 20,772                    | 14,207                    | 1.46                            | 22,352          | 0.93                             |
| 1995 | 20,751                    | 14,621                    | 1.42                            | 22,936          | 0.90                             |
| 1996 | 20,563                    | 14,539                    | 1.41                            | 24,718          | 0.83                             |
| 1997 | 20,209                    | 14,614                    | 1.38                            | 26,323          | 0.77                             |
| 1998 | 20,299                    | 14,610                    | 1,39                            | 26,360          | 0.77                             |
| 1999 | 20,453                    | 14,607                    | 1.40                            | 26,462          | 0.77                             |
| 2000 | 20,598                    | 14,358                    | 1.43                            | 25,056          | 0.82                             |
| 2001 | 20,642                    | 14,455                    | 1.43                            | 23,981          | 0.86                             |