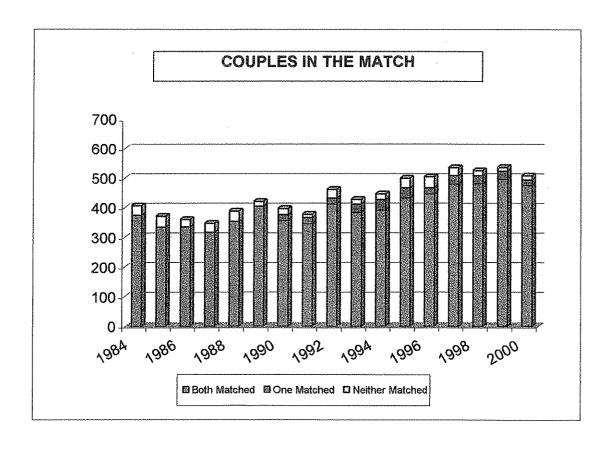

2          | 412     | 20      | 29      | 91.5   |
| 1993           | 427     | 854          | 384     | 27      | 16      | 93.1   |
| 1994           | 446     | 892          | 391     | 35      | 20      | 91.6   |
| 1995           | 499     | 998          | 433     | 33      | 33      | 90.1   |
| 1996           | 504     | 1008         | 446     | 20      | 38      | 90.5   |
| 1997           | 535     | 1070         | 479     | 29      | 27      | 92.2   |
| 1998           | 525     | 1050         | 481     | 27      | 17      | 94.2   |
| 1999           | 536     | 1072         | 496     | 27      | 13      | 95.1   |
| 2000           | 508     | 1016         | 475     | 18      | 15      | 95.3   |
| 2001           | 561     | 1122         | 518     | 25      | 18      | 94.6   |



Table 15 shows the matches made by specialty and by geographic breakdown by state. It reflects only PGY-1 positions and is restricted to those specialties or sub-specialties that had 30 or more positions offered in the Match. It further displays the information by applicant category, and at the end of each specialty table gives a total summary for the specialty.

## An index to the headings follows:

| ST      | state abbreviation                                    |
|---------|-------------------------------------------------------|
| POS     | positions offered                                     |
| US SR   | U.S. Seniors                                          |
| US MD   | Previous U.S. graduates                               |
| 5th PA  | Fifth Pathway students