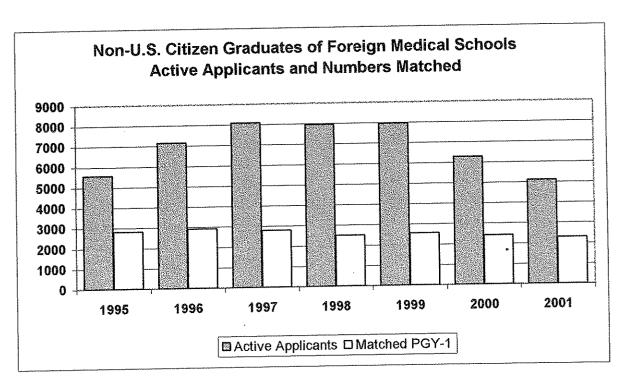

For the second year, there is a significant change in the number of applicants registered for the Match, with a decline of 1,572 (4.7%) as compared to the 2000 Match. The decline in the number of non-US foreign graduates was even more dramatic, dropping by 1,801 (16.6%) over 2000. This is the second in a row of a decline (Figure 2). This decrease in the number of non-US citizen foreign graduates noted above followed shortly after the ECFMG required the successful completion of the Clinical Skills Assessment (CSA) examination for certification beginning July 1, 1998.

A comparison of 2000 and 2001 Match data shows that the drop in foreign-trained registrants was not in first-time registrants. This year there were 5,641 first time foreign-trained registrants, only 100 less than in 2000. This is dramatically different from the 31.6% change between 1999 and 2000. In 1999, 8,398 Educational Commission for Foreign Medical Graduates (ECFMG) certified registrants participated in the Match for the first time, and in 2000 there were only 5,741 first-time registrants who were ECFMG, or a difference of 2,657.

Figure 2

Figure 3

TABLE 2 APPLICANTS IN THE MATCHING PROGRAM FROM 1995 THROUGH 2001

|                           |        | 995   |        | 996   |        | 997   | 199    |       | 199    |       | 200    |       | 200    |       |
|---------------------------|--------|-------|--------|-------|--------|-------|--------|-------|--------|-------|--------|-------|--------|-------|
| Applicants                | NO.    | %     |
| U S Senior Students       | 15,892 | 100.0 | 15,707 | 100.0 | 15,858 | 100.0 | 15,914 | 100.0 | 15,892 | 100.0 | 15,681 | 100.0 | 15,726 | 100.0 |
| Withdrew                  | 1,127  | 7.1   | 1,100  | 7.0   | 1,156  | 7.3   | 1,194  | 7.5   | 1,144  | 7.2   | 1,192  | 7.6   | 1,116  | 7.1   |
| No Ranking                | 144    | 0.9   | 68     | 0.4   | 88     | 0.6   | 110    | 0.7   | 141    | 0.9   | 131    | 8.0   | 155    | 1.0   |
| Active Applicants         | 14,621 | 100.0 | 14,539 | 100.0 | 14,614 | 100.0 | 14,610 | 100.0 | 14,607 | 100.0 | 14,358 | 100.0 | 14,455 | 100.0 |
| Matched PGY-1             | 13,549 | 92.7  | 13,395 | 92.1  | 13,554 | 92.7  | 13,656 | 93.5  | 13,707 | 93.8  | 13,485 | 93.9  | 13,542 | 93.7  |
| Unmatched PGY-1           | 1,072  | 7.3   | 1,144  | 7.9   | 1,060  | 7.3   | 954    | 6.5   | 900    | 6.2   | 873    | 6.1   | 913    | 6.3   |
| Canadian Students         | 207    | 100.0 | 199    | 100.0 | 171    | 100.0 | 125    | 100.0 | 127    | 100.0 | 138    | 100.0 | 146    | 100.0 |
| Withdrew                  | 69     | 33.3  | 73     | 36.7  | 67     | 39.2  | 37     | 29.6  | 37     | 29.1  | 45     | 32.6  | 44     | 30.1  |
| No Ranking                | 32     | 15.5  | 26     | 13.1  | 24     | 14.0  | 16     | 12.8  | 22     | 17.3  | 21     | 15.2  | 22     | 15.1  |
| Active Applicants         | 106    | 100.0 | 100    | 100.0 | 80     | 100.0 | 72     | 100.0 | 68     | 100.0 | 72     | 100.0 | 80     | 100.0 |
| Matched PGY-1             | 69     | 65.1  | 69     | 69.0  | 55     | 68.8  | 49     | 68.1  | 51     | 75.0  | 49     | 68.1  | 54     | 67.5  |
| Unmatched PGY-1           | 37     | 34.9  | 31     | 31.0  | 25     | 31.3  | 23     | 31.9  | 17     | 25.0  | 23     | 31.9  | 26     | 32.5  |
| U S Physicians            | 1,813  | 100.0 | 1,879  | 100.0 | 2,081  | 100.0 | 1,855  | 100.0 | 1,669  | 100.0 | 1,647  | 100.0 | 1,708  | 100.0 |
| Withdrew                  | 286    | 15.8  | 368    | 19.6  | 443    | 21.3  | 408    | 22.0  | 356    | 21.3  | 319    | 19.4  | 395    | 23.1  |
| No Ranking                | 400    | 22.1  | 352    | 18.7  | 371    | 17.8  | 351    | 18.9  | 354    | 21.2  | 368    | 22.3  | 325    | 19.0  |
| Active Applicants         | 1,127  | 100.0 | 1,159  | 100.0 | 1,267  | 100.0 | 1,096  | 100.0 | 959    | 100.0 | 960    | 100.0 | 988    | 100.0 |
| Matched PGY-1             | 568    | 50.4  | 594    | 51.3  | 609    | 48.1  | 591    | 53.9  | 513    | 53.5  | 467    | 48.6  | 471    | 47.7  |
| Unmatched PGY-1           | 559    | 49.6  | 565    | 48.7  | 658    | 51.9  | 505    | 46.1  | 446    | 46.5  | 493    | 51.4  | 517    | 52.3  |
| Osteopaths                | 1.132  | 100.0 | 1,176  | 100.0 | 1,185  | 100.0 | 1.343  | 100.0 | 1.451  | 100.0 | 1,665  | 100.0 | 1,793  | 100.0 |
| Withdrew                  | 138    | 12,2  | 176    | 15.0  | 182    | 15.4  | 218    | 16.2  | 185    | 12.7  | 225    | 13.5  | 383    | 21.4  |
| No Ranking                | 238    | 21.0  | 201    | 17.1  | 213    | 18.0  | 235    | 17.5  | 282    | 19.4  | 290    | 17.4  | 169    | 9.4   |
| Active Applicants         | 756    | 100.0 | 799    | 100.0 | 790    | 100.0 | 890    | 100.0 | 984    | 100.0 | 1,150  | 100.0 | 1,241  | 100.0 |
| Matched PGY-1             | 480    | 63.5  | 552    | 69.1  | 509    | 64.4  | 614    | 69.0  | 671    | 68.2  | 823    | 71,6  | 876    | 70.6  |
| Unmatched PGY-1           | 276    | 36.5  | 247    | 30.9  | 281    | 35.6  | 276    | 31.0  | 313    | 31.8  | 327    | 28.4  | 365    | 29.4  |
| 5th Pathway               | 36     | 100.0 | 35     | 100.0 | 24     | 100.0 | 54     | 100.0 | 73     | 100.0 | 102    | 100.0 | 150    | 100.0 |
| Withdrew                  | 9      | 25.0  | 8      | 22.9  | 4      | 16.7  | 11     | 20.4  | 17     | 23.3  | 36     | 35.3  | 35     | 23.3  |
| No Ranking                | 11     | 30.6  | 6      | 17.1  | 5      | 20.8  | 8      | 14.8  | 10     | 13.7  | 6      | 5.9   | 13     | 8.7   |
| Active Applicants         | 16     | 100.0 | 21     | 100.0 | 15     | 100.0 | 35     | 100.0 | 46     | 100.0 | 60     | 100.0 | 102    | 100.0 |
| Matched PGY-1             | 8      | 50.0  | 11     | 52.4  | 6      | 40.0  | 18     | 51.4  | 25     | 54.3  | 35     | 58.3  | 69     | 67.6  |
| Unmatched PGY-1           | 8      | 50.0  | 10     | 47.6  | 9      | 60.0  | 17     | 48.6  | 21     | 45.7  | 25     | 41.7  | 33     | 32.4  |
| U S Foreign Graduates     | 1,314  | 100.0 | 1,597  | 100.0 | 2,247  | 100.0 | 2,734  | 100.0 | 2,859  | 100.0 | 3,456  | 100.0 | 3,395  | 100.0 |
| Withdrew                  | 336    | 25.6  | 387    | 24.2  | 397    | 17.7  | 540    | 19.8  | 406    | 14.2  | 587    | 17.0  | 755    | 22.2  |
| No Ranking                | 243    | 18.5  | 252    | 15.8  | 383    | 17.0  | 494    | 18.1  | 632    | 22.1  | 700    | 20.3  | 641    | 18.9  |
| Active Applicants         | 735    | 100.0 | 958    | 100.0 | 1,467  | 100.0 | 1,700  | 100.0 | 1,821  | 100.0 | 2,169  | 100.0 | 1,999  | 100.0 |
| Matched PGY-1             | 366    | 49.8  | 465    | 48.5  | 638    | 43.5  | 774    | 45.5  | 864    | 47,4  | 1,114  | 51.4  | 1,048  | 52.4  |
| Unmatched PGY-1           | 369    | 50.2  | 493    | 51.5  | 829    | 56.5  | 926    | 54.5  | 957    | 52.6  | 1,055  | 48.6  | 951    | 47.6  |
| Non-U S Foreign Graduates | 10,531 | 100.0 | 12,907 | 100.0 | 13,811 | 100.0 | 13,798 | 100.0 | 13,985 | 100.0 | 10,839 | 100.0 | 9,038  | 100.0 |
| Withdrew                  | 2,584  | 24.5  | 2,856  | 22.1  | 2,466  | 17.9  | 2,302  | 16.7  | 1,544  | 11.0  | 1,354  | 12.5  | 1,725  | 19.1  |
| No Ranking                | 2,372  | 22.5  | 2,909  | 22.5  | 3,255  | 23.6  | 3,539  | 25.6  | 4,464  | 31.9  | 3,198  | 29.5  | 2,197  | 24.3  |
| Active Applicants         | 5,575  | 100.0 | 7,142  | 100.0 | 8,090  | 100.0 | 7,957  | 100.0 | 7,977  | 100.0 | 6,287  | 100.0 | 5,116  | 100.0 |
| Matched PGY-1             | 2,818  | 50.5  | 2,921  | 40.9  | 2,792  | 34.5  | 2,495  | 31.4  | 2,567  | 32.2  | 2,418  | 38.5  | 2,294  | 44.8  |
| Unmatched PGY-1           | 2,757  | 49.5  | 4,221  | 59.1  | 5,298  | 65.5  | 5,462  | 68.6  | 5,410  | 67.8  | 3,869  | 61.5  | 2,822  | 55.2  |
| Total Applicants          | 30,925 | 100.0 | 33,500 | 100.0 | 35,377 | 100.0 | 35,823 | 100.0 | 36,056 | 100.0 | 33,528 | 100.0 | 31,956 | 100.0 |
| Withdrew                  | 4,549  | 14.7  | 4,968  | 14.8  | 4,715  | 13.3  | 4,710  | 13.1  | 3,689  | 10.2  | 3,758  | 11.2  | 4,453  | 13.9  |
| No Ranking                | 3,440  | 11.1  | 3,814  | 11.4  | 4,339  | 12.3  | 4,753  | 13.3  | 5,905  | 16.4  | 4,714  | 14.1  | 3,522  | 11.0  |
| Active Applicants         | 22,936 | 100.0 | 24,718 | 100.0 | 26,323 | 100.0 | 26,360 | 100.0 | 26,462 | 100.0 | 25,056 | 100.0 | 23,981 | 100.0 |
| Matched PGY-1             | 17,858 | 77.9  | 18,007 | 72.8  | 18,163 | 69.0  | 18,197 | 69.0  | 18,398 | 69.5  | 18,391 | 73.4  | 18,354 | 76.5  |
| Unmatched PGY-1           | 5,078  | 22.1  | 6,711  | 27.2  | 8,160  | 31.0  | 8,163  | 31.0  | 8,064  | 30.5  | 6,665  | 26.6  | 5,627  | 23.5  |