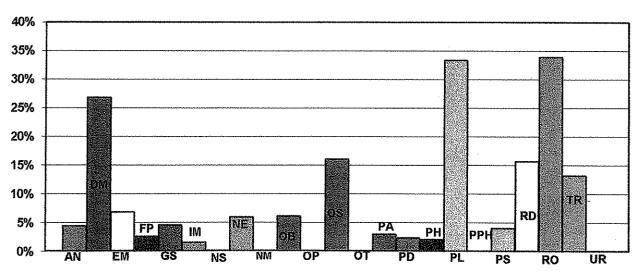

- For the third year, more than 20,000 matches were made to PGY-1 and PGY-2 positions in the Match, with an increase of 138 over 2000.
- The fill rate for programs remained unchanged from 2000 at 89.2% and virtually unchanged compared to 89.3% in 1999.
- The number of PGY-1 positions offered increased for the fourth year, with 44 more positions in the Match.
- PGY-2 advanced specialty programs, beginning in 2002, offered 112 more positions in the 2001 Match than last year, with the biggest increase in anesthesiology.
- A total of 5,570 generalist residency positions were offered in internal medicine, internal medicine-pediatrics, internal medicine primary this year, of which U.S. Seniors filled 60.5 percent. Graduates of non-U.S. medical schools filled an additional 32.1 percent.
- U.S. medical school seniors filled 48.9 percent of the 3,074 positions offered in family practice, and other applicants filled 27.4 percent.

## Specialties of note are:

• Specialties and specialty tracks with greater than 10 positions offered in the Match that had 100% fill rates.

Dermatology C Plastic Surgery C Radiation Oncology C

• Specialties with greater than 10 positions offered in the Match that had over 90% of the offered positions filled by U.S. Seniors:

Orthopaedic Surgery C
Plastic Surgery C
Radiation Oncology C and S
Radiology-Diagnostic C
Urology C

TABLE 5
POSITIONS OFFERED AND FILLED
BY U.S SENIORS AND TOTAL APPLICANTS
FROM 1997 THROUGH 2001

|                                                | P            | 1997<br>OSITIOI<br>F | NS<br>FILLED | PC<br>OFFERED | 1998<br>SITIONS | S<br>LLED |           | 1999<br>SITIONS<br>FIL | S<br>LED  | PC<br>OFFERED | 2000<br>SITIONS<br>FIL | 3<br>LED  | PC<br>OFFERED | 2001<br>SITIONS<br>FILL | FD          |
|------------------------------------------------|--------------|----------------------|--------------|---------------|-----------------|-----------|-----------|------------------------|-----------|---------------|------------------------|-----------|---------------|-------------------------|-------------|
| PGY-1 POSITIONS                                |              | #U.S.                | #TOT         |               | #U S            | . #TOT    |           | #U.S                   | #TOT      |               | #U.S                   | #TOT      | 0.121.20      | #US                     | #TOT        |
|                                                | 047          |                      | 40=          |               |                 |           |           |                        |           |               |                        |           |               |                         |             |
| Anesthesiology<br>Dermatology                  | 317<br>29    |                      |              | 347<br>28     | 118<br>26       |           | 330<br>30 | 137<br>25              | 255<br>30 | 349           | 173                    | 292       | 371           | 237                     | 332         |
| Emergency Medicine                             | 903          |                      |              | 934           | 707             | 879       | 912       | 714                    |           | 35<br>971     | 34<br>794              | 35<br>966 | 30<br>1,001   | 26<br>825               | 30<br>995   |
| Family Practice                                | 3,262        | 2,340                |              | 3,293         |                 |           | 3244      | 2015                   |           | 3,183         |                        | 2,584     | 3,074         | 1,503                   | 2,346       |
| Family Practice-Psychiatry                     |              |                      |              |               |                 |           | 14        | 6                      | -         | 15            | 11                     | 13        | 17            | 11                      | 13          |
| General Surgery Preliminary (PGY-1 Only)       | 1,009<br>959 |                      |              | 1,024         |                 | 1,000     | 1009      | 840                    |           | 1,023         | 874                    | 1,008     | 1,041         | 820                     | 973         |
| Surgery-Plastic Surgery                        | 909          | 304                  | 521          | 969           | 391             | 541       | 944<br>25 | 377<br>22              | 536<br>25 | 957<br>25     | 358<br>23              | 528<br>24 | 994<br>18     | 377                     | 552         |
| Internal Medicine                              | 4,595        | 2,820                | 4,399        | 4,697         | 2,930           | 4,433     | 4753      | 2863                   |           | 4,810         | 2,800                  | 4,494     | 4,727         | 16<br>2,798             | 16<br>4,403 |
| Medicine-Emer Med                              |              |                      |              |               |                 |           | 17        | 15                     | 17        | 17            | 16                     | 17        | 15            | 11                      | 13          |
| Medicine-Family Practice<br>Medicine-Neurology |              |                      |              |               |                 |           | 7         | 3                      |           | 8             | 5                      | 6         | 5             | 2                       | 4           |
| Medicine-Pediatrics                            | 464          | 387                  | 433          | 456           | 374             | 420       | 1<br>432  | 0<br>347               | 0<br>382  | 2<br>446      | 1<br>338               | 1 202     | 3             | 0                       | 0           |
| Medicine-P M & R                               | 10-1         | 307                  | 400          | 400           | 314             | 420       | 6         | 1                      | 302       | 7             | 330                    | 392<br>3  | 439<br>3      | 337<br>1                | 385<br>1    |
| Medicine-Psychiatry                            | 39           | 24                   |              | 34            | 22              | 26        | 44        | 21                     | 29        | 38            | 20                     | 28        | 41            | 19                      | 23          |
| Preliminary (PGY-1 Only)                       | 1,362        | 846                  | •            | 1,400         | 943             | 1,178     | 1499      | 1057                   | 1275      | 1,526         | 1,136                  | 1,341     | 1,633         | 1,271                   | 1,488       |
| Primary<br>Neurological Surgery                | 608<br>33    | 386<br>27            | 549<br>27    | 565<br>37     | 376<br>31       | 528<br>32 | 575       | 347                    | 505       | 473           | 281                    | 445       | 404           | 234                     | 369         |
| Neurology                                      | 34           | 8                    | 26           | 32            | 18              | 30        | 38<br>43  | 33<br>16               | 37<br>37  | 31<br>56      | 24<br>22               | 25<br>44  | 37<br>56      | 30<br>20                | 34<br>44    |
| Nuclear Medicine                               | 3            | ō                    |              | 5             | 0               | 1         | 0         | 0                      | 0         | 0             | 0                      | 0         | 0             | 0                       | 0           |
| Obstetrics-Gynecology                          | 1,157        | 998                  |              | 1,125         | 928             | 1,075     | 1127      | 905                    | 1049      | 1,119         | 840                    | 1,031     | 1,125         | 834                     | 1,040       |
| Ophthalmology                                  | 10           | 4                    | 6            | 7             | 5               | 5         | 8         | 7                      | 7         | 8             | 4                      | 4         | 11            | 7                       | 7           |
| Orthopaedic Surgery<br>Otolaryngology          | 514<br>43    | 476<br>36            | 510<br>38    | 512<br>46     | 478<br>37       | 511<br>40 | 527<br>43 | 478<br>39              | 524<br>39 | 554<br>41     | 489<br>33              | 551<br>35 | 566<br>40     | 520                     | 557         |
| Pathology                                      | 359          | 141                  | 248          | 355           | 128             | 248       | 344       | 146                    | 281       | 335           | 127                    | 246       | 40<br>383     | 33<br>170               | 35<br>312   |
| Pediatrics                                     | 2,019        | 1,596                | 1,990        | 2,070         | 1,702           | 2,047     | 2104      | 1742                   | 2077      | 2,144         | 1,638                  | 2,042     | 2,161         | 1,705                   | 2,091       |
| Peds-Emergency Med                             |              |                      |              |               |                 |           | 4         | 3                      | 4         | 4             | 4                      | 4         | 4             | 3                       | 4           |
| Peds P M & R Peds/Psych/Child Psych            | 20           | 17                   | 18           | 19            | 12              | 4.7       | 5         | 3                      | 3         | 2             | 1                      | 2         | 2             | . 2                     | 2           |
| Primary                                        | 119          | 54                   | 117          | 107           | 13<br>51        | 17<br>105 | 19<br>122 | 14<br>63               | 17<br>122 | 16<br>116     | 11<br>57               | 14<br>110 | 14<br>109     | 11<br>50                | 12<br>105   |
| Physical Medicine & Rehab                      | 92           | 40                   | 65           | 76            | 28              | 62        | 78        | 34                     | 69        | 77            | 27                     | 62        | 80            | 31                      | 65          |
| Plastic Surgery                                | 61           | 55                   | 58           | 49            | 43              | 47        | 47        | 45                     | 47        | 52            | 45                     | 50        | 58            | 56                      | 58          |
| Preventive Medicine Psychiatry                 | 14           | 0                    | 3            | 10            | 4               | 5         | 11        | 3                      | 7         | 10            | 3                      | 5         | 10            | 3                       | 4           |
| Psychiatry-Child Psychiatry                    | 926          | 462                  | 834          | 917           | 428             | 824       | 908<br>3  | 482<br>2               | 857<br>3  | 944<br>5      | 481<br>3               | 853<br>3  | 933<br>3      | 524                     | 872         |
| Psychiatry-Neurology                           |              |                      |              |               |                 |           | 3         | 2                      | 2         | 1             | 0                      | 1         | 1             | 3                       | 3<br>1      |
| Radiation Oncology                             | 8            | 4                    | 5            | 4             | 2               | 4         | 8         | 5                      | 6         | 11            | 9                      | 11        | 12            | 12                      | 12          |
| Radiology-Diagnostic                           | 198          | 79                   | 124          | 160           | 91              | 120       | 130       | 101                    | 121       | 125           | 114                    | 125       | 137           | 124                     | 136         |
| Transitional (PGY-1 Only) Urology              | 987<br>65    | 627<br>58            | 864<br>60    | 965<br>56     | 699<br>51       | 881<br>51 | 978<br>61 | 742<br>52              | 922<br>54 | 1,005         | 819                    | 944       | 1,031         | 866                     | 966         |
| 010109)                                        | 00           | 00                   | 00           | 50            | 31              | 31        | 91        | 32                     | 34        | 57            | 50                     | 52        | 53            | 49                      | 51          |
| TOTAL - PGY-1                                  | 20,209       | 13,554               | 18,163       | 20,299        | 13,656          | 18,197    | 20,453    | 13,707                 | 18,398    | 20,598        | 13,485                 | 18,391    | 20,642        | 13,542                  | 18,354      |
| PGY-2 POSITIONS (starting                      |              |                      |              |               |                 |           |           |                        |           |               |                        |           |               |                         |             |
| Anesthesiology                                 | 677          | 173                  | 300          | 661           | 270             | 399       | 626       | 289                    | 402       | 656           | 375                    | 510       | 733           | 476                     | 641         |
| Dermatology<br>Emergency Medicine              | 212<br>162   | 170<br>130           | 207<br>158   | 218<br>164    | 181<br>117      | 216       | 221       | 175                    | 219       | 216           | 168                    | 216       | 232           | 176                     | 227         |
| Neurological Surgery                           | 0            | 0                    | 0            | 0             | 117             | 153<br>0  | 151<br>0  | 125<br>0               | 149       | 147           | 110                    | 144<br>0  | 147<br>1      | 114                     | 144<br>1    |
| Neurology                                      | 2            | 0                    | 0            | 1             | Ó               | 0         | 1         | ō                      | 1         | 2             | ŏ                      | 1         | 1             | 1                       | 1           |
| Nuclear Medicine                               | 6            | 0                    | 0            | 4             | 0               | 1         | 6         | 2                      | 3         | 5             | 0                      | 3         | 5             | 2                       | 3           |
| Otolaryngology<br>Orthopaedic Surgery          | 27           | 21                   | 27           | 30            | 25              | 30        | 29        | 19                     | 27        | -             | ,                      | ,-        | 1             | 0                       | 0           |
| Physical Medicine & Rehab                      | 247          | 91                   | 165          | 250           | 74              | 167       | 236       | 111                    | 194       | 5<br>237      | 4<br>91                | 5<br>182  | 1<br>242      | 1<br>99                 | 1<br>187    |
| Plastic Surgery                                |              |                      |              |               |                 | ,         |           | , , ,                  | ,,,,      |               | ٠.                     | .02.      | 1             | 1                       | 1           |
| Preventive Medicine                            | 4            | 0                    | .0           | 3             | 0               | 0         | 0         | 0                      | 0         | 3             | 0                      | 0         | 3             | 0                       | Ó           |
| Psychiatry Radiation Oncology                  | 59<br>99     | 40<br>39             | 44<br>57     | 46            | 37              | 39        | 46        | 33                     | 37        | 52            | 40                     | 40        | 50            | 36                      | 39          |
| Radiology-Diagnostic                           | 692          | 381                  | 57<br>501    | 90<br>683     | 47<br>482       | 63<br>591 | 93<br>722 | 65<br>552              | 74<br>666 | 85<br>716     | 67<br>599              | 75<br>705 | 81<br>738     | 76<br>608               | 79<br>732   |
| Urology                                        | 0            | 0                    | 0            | 2             | 0               | 0         | 0         | 0                      | 0         | 0             | 0                      | 0         | 0             | 000                     | 732         |
| TOTAL - PGY -2                                 | 2,187        | 1,045                | 1,459        | 2,152         | .1,233          | 1,659     | 2,131     | 1,371                  | 1,772     | 2,124         | 1,454                  | 1,881     | 2,236         | 1,590                   | 2,056       |
| GRAND TOTAL                                    | 22,396       | 14,599               | 19,622       | 22,451        | 14,889          | 19,856    | 22,584    | 15,078                 | 20,170    | 22,722        | 14,939                 | 20,272    | 22,878        | 15,132                  | 20,410      |