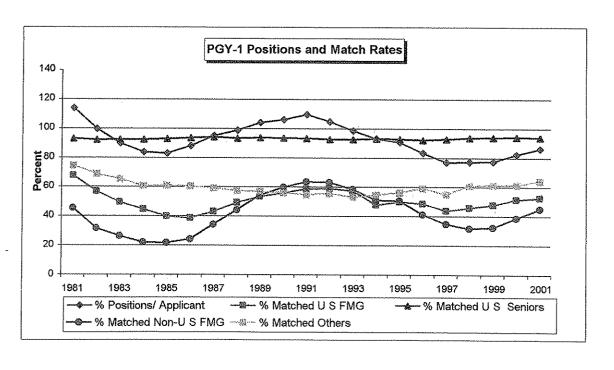

- In 2001, the ratio of PGY-1 positions per active U.S. Senior remained constant with 2000 at 1.43/1. The ratio declined from 2.0/1 in 1972 (not shown) to a low of 1.25/1 in 1984 and 1985. Since then it has fluctuated between 1.32/1 and 1.46/1.
- The ratio of PGY-1 positions to total applicants (rather than only U.S. Seniors) is quite different and is 0.86/1 for 2001, the second year for an increase due to the decline in non-U.S. citizen, foreign-trained medical graduates participating in the Match.

NOTE: Applicants who withdrew or did not rank programs are excluded.

Table 4 shows the match rates to PGY-1 positions for U.S. Seniors, U.S. citizens trained in foreign medical schools, non-U.S. citizens trained in foreign medical schools, and Others (Canadian, Osteopathic, Fifth Pathway and U.S. physicians). Three of the four categories registered an increase in **match rates**, the percentage of active participants who received a match in the 2001 Match for PGY-1 programs. The fourth group, U.S. Seniors, remained virtually unchanged.

- 93.7% of U.S. Seniors matched.
- U.S. citizen FMGs' match rate increased by 1.0%, the fourth year of an increase.
- Canadian, Osteopathic, Fifth Pathway and U.S. physicians collectively matched at 64.0%, an increase of 2.7%.
- The percentage of non-U.S. FMGs who matched had a significant increase to 44.8%, a jump of 6.3% in one year. (See Table 1 and 2 comments.)

TABLE 4
PGY-1 POSITIONS, ACTIVE APPLICANTS AND MATCH RATES
2001 Match

|    |         | Positions | Total<br>Active | %<br>Positions/ | %<br>Matched | %<br>Matched | % Matched | %<br>Matched |  |
|----|---------|-----------|-----------------|-----------------|--------------|--------------|-----------|--------------|--|
| Y  | ear     |           | Applicants      | Applicant       | US           | Others       | US        | Non-U S      |  |
| •  | <b></b> | 771 THE   | ripphoditto     | призан          | Seniors      | Others       | FMG       | FMG          |  |
|    |         |           |                 |                 | 00111013     |              | , 1410    | 7 1010       |  |
| 19 | 81      | 18,331    | 16,104          | 113,8           | 92.8         | 74.5         | 67.5      | 45.3         |  |
| 19 | 82      | 18,300    | 18,410          | 99.4            | 92.1         | 68.6         | 56.8      | 31.4         |  |
| 19 | 83      | 17,952    | 20,044          | 89.6            | 92.2         | 65.2         | 49.3      | 26.2         |  |
| 19 | 84      | 18,457    | 22,052          | 83.7            | 92.2         | 60.5         | 44.4      | 21.9         |  |
| 19 | 85      | 18,535    | 22,386          | 82.8            | 92.6         | 60.7         | 39.7      | 21.6         |  |
| 19 | 86      | 18,770    | 21,357          | 87.9            | 93.3         | 60.3         | 38,6      | 24.0         |  |
| 19 | 87      | 19,047    | 20,054          | 95.0            | 94.0         | 58.9         | 43.0      | 34.2         |  |
| 19 | 88      | 19,513    | 19,808          | 98.5            | 93.1         | 57.3         | 49.0      | 44.1         |  |
| 19 | 89      | 19,955    | 19,207          | 103.9           | 93.6         | 56.7         | 53,3      | 54.2         |  |
| 19 | 90      | 20,101    | 19,004          | 105.8           | 93.3         | 56.0         | 55.6      | 59.7         |  |
| 19 | 91      | 20,192    | 18,450          | 109.4           | 93.1         | 54.5         | 58.6      | 63.4         |  |
| 19 | 92      | 20,394    | 19,519          | 104.5           | 92.4         | 55.5         | 58.7      | 63.0         |  |
| 19 | 93      | 20,598    | 20,916          | 98.5            | 92.4         | 53.0         | 57.2      | 58.4         |  |
| 19 | 94      | 20,772    | 22,352          | 92.9            | 93.0         | 54.7         | 47.5      | 50.9         |  |
| 19 | 95      | 20,751    | 22,936          | 90.5            | 92.7         | 56.1         | 49.8      | 50.5         |  |
| 19 | 96      | 20,563    | 24,718          | 83.2            | 92.1         | 59.0         | 48.5      | 40.9         |  |
| 19 | 97      | 20,209    | 26,323          | 76.8            | 92.7         | 54.8         | 43.5      | 34.5         |  |
| 19 | 98      | 20,299    | 26,360          | 77.0            | 93.5         | 60.8         | 45.5      | 31.4         |  |
| 19 | 99      | 20,453    | 26,462          | 77.3            | 93.8         | 61.3         | 47.5      | 32.2         |  |
| 20 | 00      | 20,598    | 25,056          | 82.2            | 93.9         | 61.3         | 51.4      | 38.5         |  |
| 20 | 01      | 20,642    | 23,981          | 86.1            | 93.7         | 64.0         | 52.4      | 44.8         |  |
|    |         |           |                 |                 |              |              |           |              |  |