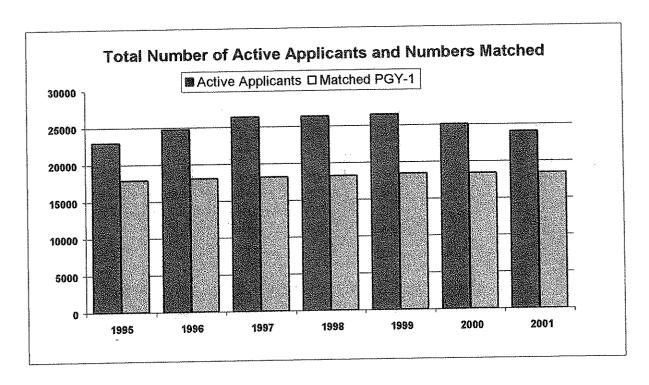

The decline in from 2000 to 2001 was also reflected in 1,075 (4.3%) fewer active applicants (those submitting a Rank Order List). But only 37 fewer applicants were matched to a PGY-1 position. Of the total number of applicants, 18,354 were matched to a PGY-1 residency position. With fewer active applicants and more positions, the match rate for all applicants rose to 76.5%, the highest since 1995 (Figure 3).

Figure 2

Figure 3

TABLE 2 APPLICANTS IN THE MATCHING PROGRAM FROM 1995 THROUGH 2001

|                           |        | 995   |        | 996   |        | 997   | 199    |       | 199    |       | 200    |       | 200    |       |
|---------------------------|--------|-------|--------|-------|--------|-------|--------|-------|--------|-------|--------|-------|--------|-------|
| Applicants                | NO.    | %     |
| U S Senior Students       | 15,892 | 100.0 | 15,707 | 100.0 | 15,858 | 100.0 | 15,914 | 100.0 | 15,892 | 100.0 | 15,681 | 100.0 | 15,726 | 100.0 |
| Withdrew                  | 1,127  | 7.1   | 1,100  | 7.0   | 1,156  | 7.3   | 1,194  | 7.5   | 1,144  | 7.2   | 1,192  | 7.6   | 1,116  | 7.1   |
| No Ranking                | 144    | 0.9   | 68     | 0.4   | 88     | 0.6   | 110    | 0.7   | 141    | 0.9   | 131    | 8.0   | 155    | 1.0   |
| Active Applicants         | 14,621 | 100.0 | 14,539 | 100.0 | 14,614 | 100.0 | 14,610 | 100.0 | 14,607 | 100.0 | 14,358 | 100.0 | 14,455 | 100.0 |
| Matched PGY-1             | 13,549 | 92.7  | 13,395 | 92.1  | 13,554 | 92.7  | 13,656 | 93.5  | 13,707 | 93.8  | 13,485 | 93.9  | 13,542 | 93.7  |
| Unmatched PGY-1           | 1,072  | 7.3   | 1,144  | 7.9   | 1,060  | 7.3   | 954    | 6.5   | 900    | 6.2   | 873    | 6.1   | 913    | 6.3   |
| Canadian Students         | 207    | 100.0 | 199    | 100.0 | 171    | 100.0 | 125    | 100.0 | 127    | 100.0 | 138    | 100.0 | 146    | 100.0 |
| Withdrew                  | 69     | 33.3  | 73     | 36.7  | 67     | 39.2  | 37     | 29.6  | 37     | 29.1  | 45     | 32.6  | 44     | 30.1  |
| No Ranking                | 32     | 15.5  | 26     | 13.1  | 24     | 14.0  | 16     | 12.8  | 22     | 17.3  | 21     | 15.2  | 22     | 15.1  |
| Active Applicants         | 106    | 100.0 | 100    | 100.0 | 80     | 100.0 | 72     | 100.0 | 68     | 100.0 | 72     | 100.0 | 80     | 100.0 |
| Matched PGY-1             | 69     | 65.1  | 69     | 69.0  | 55     | 68.8  | 49     | 68.1  | 51     | 75.0  | 49     | 68.1  | 54     | 67.5  |
| Unmatched PGY-1           | 37     | 34.9  | 31     | 31.0  | 25     | 31.3  | 23     | 31.9  | 17     | 25.0  | 23     | 31.9  | 26     | 32.5  |
| U S Physicians            | 1,813  | 100.0 | 1,879  | 100.0 | 2,081  | 100.0 | 1,855  | 100.0 | 1,669  | 100.0 | 1,647  | 100.0 | 1,708  | 100.0 |
| Withdrew                  | 286    | 15.8  | 368    | 19.6  | 443    | 21.3  | 408    | 22.0  | 356    | 21.3  | 319    | 19.4  | 395    | 23.1  |
| No Ranking                | 400    | 22.1  | 352    | 18.7  | 371    | 17.8  | 351    | 18.9  | 354    | 21.2  | 368    | 22.3  | 325    | 19.0  |
| Active Applicants         | 1,127  | 100.0 | 1,159  | 100.0 | 1,267  | 100.0 | 1,096  | 100.0 | 959    | 100.0 | 960    | 100.0 | 988    | 100.0 |
| Matched PGY-1             | 568    | 50.4  | 594    | 51.3  | 609    | 48.1  | 591    | 53.9  | 513    | 53.5  | 467    | 48.6  | 471    | 47.7  |
| Unmatched PGY-1           | 559    | 49.6  | 565    | 48.7  | 658    | 51.9  | 505    | 46.1  | 446    | 46.5  | 493    | 51.4  | 517    | 52.3  |
| Osteopaths                | 1.132  | 100.0 | 1,176  | 100.0 | 1,185  | 100.0 | 1.343  | 100.0 | 1.451  | 100.0 | 1,665  | 100.0 | 1,793  | 100.0 |
| Withdrew                  | 138    | 12,2  | 176    | 15.0  | 182    | 15.4  | 218    | 16.2  | 185    | 12.7  | 225    | 13.5  | 383    | 21.4  |
| No Ranking                | 238    | 21.0  | 201    | 17.1  | 213    | 18.0  | 235    | 17.5  | 282    | 19.4  | 290    | 17.4  | 169    | 9.4   |
| Active Applicants         | 756    | 100.0 | 799    | 100.0 | 790    | 100.0 | 890    | 100.0 | 984    | 100.0 | 1,150  | 100.0 | 1,241  | 100.0 |
| Matched PGY-1             | 480    | 63.5  | 552    | 69.1  | 509    | 64.4  | 614    | 69.0  | 671    | 68.2  | 823    | 71,6  | 876    | 70.6  |
| Unmatched PGY-1           | 276    | 36.5  | 247    | 30.9  | 281    | 35.6  | 276    | 31.0  | 313    | 31.8  | 327    | 28.4  | 365    | 29.4  |
| 5th Pathway               | 36     | 100.0 | 35     | 100.0 | 24     | 100.0 | 54     | 100.0 | 73     | 100.0 | 102    | 100.0 | 150    | 100.0 |
| Withdrew                  | 9      | 25.0  | 8      | 22.9  | 4      | 16.7  | 11     | 20.4  | 17     | 23.3  | 36     | 35.3  | 35     | 23.3  |
| No Ranking                | 11     | 30.6  | 6      | 17.1  | 5      | 20.8  | 8      | 14.8  | 10     | 13.7  | 6      | 5.9   | 13     | 8.7   |
| Active Applicants         | 16     | 100.0 | 21     | 100.0 | 15     | 100.0 | 35     | 100.0 | 46     | 100.0 | 60     | 100.0 | 102    | 100.0 |
| Matched PGY-1             | 8      | 50.0  | 11     | 52.4  | 6      | 40.0  | 18     | 51.4  | 25     | 54.3  | 35     | 58.3  | 69     | 67.6  |
| Unmatched PGY-1           | 8      | 50.0  | 10     | 47.6  | 9      | 60.0  | 17     | 48.6  | 21     | 45.7  | 25     | 41.7  | 33     | 32.4  |
| U S Foreign Graduates     | 1,314  | 100.0 | 1,597  | 100.0 | 2,247  | 100.0 | 2,734  | 100.0 | 2,859  | 100.0 | 3,456  | 100.0 | 3,395  | 100.0 |
| Withdrew                  | 336    | 25.6  | 387    | 24.2  | 397    | 17.7  | 540    | 19.8  | 406    | 14.2  | 587    | 17.0  | 755    | 22.2  |
| No Ranking                | 243    | 18.5  | 252    | 15.8  | 383    | 17.0  | 494    | 18.1  | 632    | 22.1  | 700    | 20.3  | 641    | 18.9  |
| Active Applicants         | 735    | 100.0 | 958    | 100.0 | 1,467  | 100.0 | 1,700  | 100.0 | 1,821  | 100.0 | 2,169  | 100.0 | 1,999  | 100.0 |
| Matched PGY-1             | 366    | 49.8  | 465    | 48.5  | 638    | 43.5  | 774    | 45.5  | 864    | 47,4  | 1,114  | 51.4  | 1,048  | 52.4  |
| Unmatched PGY-1           | 369    | 50.2  | 493    | 51.5  | 829    | 56.5  | 926    | 54.5  | 957    | 52.6  | 1,055  | 48.6  | 951    | 47.6  |
| Non-U S Foreign Graduates | 10,531 | 100.0 | 12,907 | 100.0 | 13,811 | 100.0 | 13,798 | 100.0 | 13,985 | 100.0 | 10,839 | 100.0 | 9,038  | 100.0 |
| Withdrew                  | 2,584  | 24.5  | 2,856  | 22.1  | 2,466  | 17.9  | 2,302  | 16.7  | 1,544  | 11.0  | 1,354  | 12.5  | 1,725  | 19.1  |
| No Ranking                | 2,372  | 22.5  | 2,909  | 22.5  | 3,255  | 23.6  | 3,539  | 25.6  | 4,464  | 31.9  | 3,198  | 29.5  | 2,197  | 24.3  |
| Active Applicants         | 5,575  | 100.0 | 7,142  | 100.0 | 8,090  | 100.0 | 7,957  | 100.0 | 7,977  | 100.0 | 6,287  | 100.0 | 5,116  | 100.0 |
| Matched PGY-1             | 2,818  | 50.5  | 2,921  | 40.9  | 2,792  | 34.5  | 2,495  | 31.4  | 2,567  | 32.2  | 2,418  | 38.5  | 2,294  | 44.8  |
| Unmatched PGY-1           | 2,757  | 49.5  | 4,221  | 59.1  | 5,298  | 65.5  | 5,462  | 68.6  | 5,410  | 67.8  | 3,869  | 61.5  | 2,822  | 55.2  |
| Total Applicants          | 30,925 | 100.0 | 33,500 | 100.0 | 35,377 | 100.0 | 35,823 | 100.0 | 36,056 | 100.0 | 33,528 | 100.0 | 31,956 | 100.0 |
| Withdrew                  | 4,549  | 14.7  | 4,968  | 14.8  | 4,715  | 13.3  | 4,710  | 13.1  | 3,689  | 10.2  | 3,758  | 11.2  | 4,453  | 13.9  |
| No Ranking                | 3,440  | 11.1  | 3,814  | 11.4  | 4,339  | 12.3  | 4,753  | 13.3  | 5,905  | 16.4  | 4,714  | 14.1  | 3,522  | 11.0  |
| Active Applicants         | 22,936 | 100.0 | 24,718 | 100.0 | 26,323 | 100.0 | 26,360 | 100.0 | 26,462 | 100.0 | 25,056 | 100.0 | 23,981 | 100.0 |
| Matched PGY-1             | 17,858 | 77.9  | 18,007 | 72.8  | 18,163 | 69.0  | 18,197 | 69.0  | 18,398 | 69.5  | 18,391 | 73.4  | 18,354 | 76.5  |
| Unmatched PGY-1           | 5,078  | 22.1  | 6,711  | 27.2  | 8,160  | 31.0  | 8,163  | 31.0  | 8,064  | 30.5  | 6,665  | 26.6  | 5,627  | 23.5  |