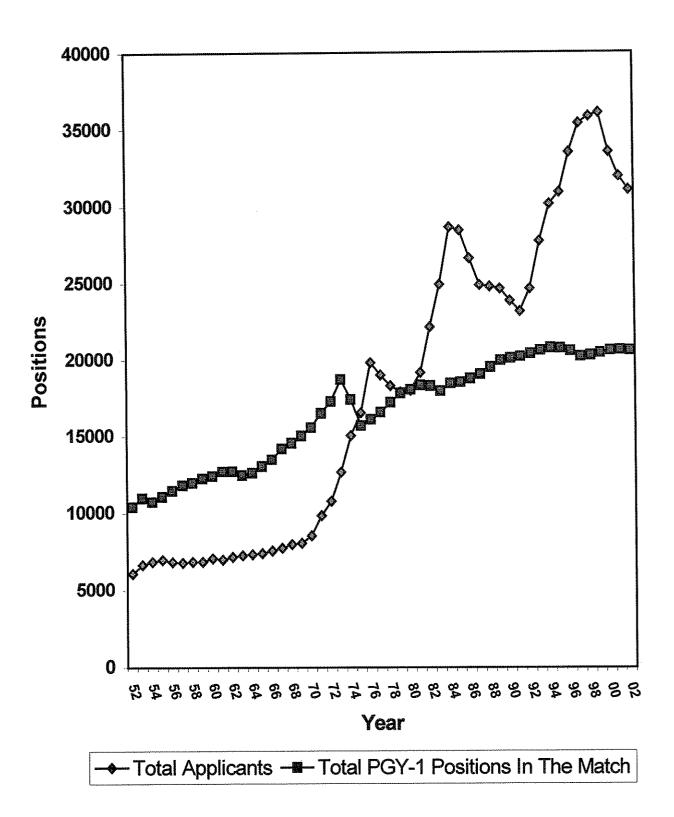

## TABLE OF CONTENTS

| v  |
|----|
| 1  |
| 2  |
|    |
| 4  |
| 4  |
| 5  |
| 6  |
| 8  |
| 10 |
| 13 |
| 14 |
| 16 |
| 17 |
| 18 |
| 20 |
| 22 |
| 24 |
| 26 |
| 28 |
| 31 |
| 33 |
|    |

Figure 1

APPLICANTS & 1<sup>ST</sup> YEAR POSITIONS IN THE MATCH 1952-2002

The first match was conducted in 1952 when 10,400 internship positions were available for 6,000 U.S. graduating seniors. By 1973, there were 19,000 positions in the match for just over 10,000 U.S. graduating seniors. Following the demise of internships in 1975, the number of first year post-graduate (PGY-1) positions in the match dropped to 15,700. The number of PGY-1 positions offered gradually increased to a high of 20,772 in the 1994 Match. This year, 20,602 positions were offered (Figure 1).

The increase in the total number of applicants since 1952 is more dramatic starting with 6,000 in 1952 and rising to a high of 36,056 in 1999. However, there has been a decline of 4,973 applicants over the last three years with 31,083 registering for the 2002 Match.