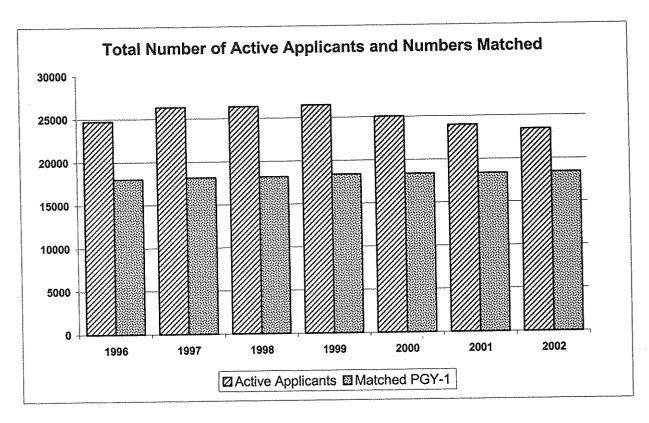

#### TABLES 1 AND 2

The 2002 Match can be characterized as a success, with higher fill rates and match rates almost across the board. Tables 1 and 2 illustrate the trends in the number of positions and the number of applicants participating in the Match during the past seven years. Many applicants, in addition to U.S. senior medical students, seek residency positions through the NRMP. The data for different categories of applicants are shown in Table 2. U.S. foreign graduates are defined as U.S. citizens who are graduates of foreign medical schools, and non-U.S. foreign graduates are non-U.S. citizen graduates of foreign medical schools.

The decline in applicants from 2001 to 2002 was also reflected in 522 (2.2%) fewer active applicants (those submitting a Rank Order List). But 93 more applicants were matched to a PGY-1 position. Of the total number of applicants, 18,447 were matched to a PGY-1 residency position. With fewer active applicants and more positions filled, the match rate for all applicants rose to 78.6%, the highest since 1996 (Figure 3).