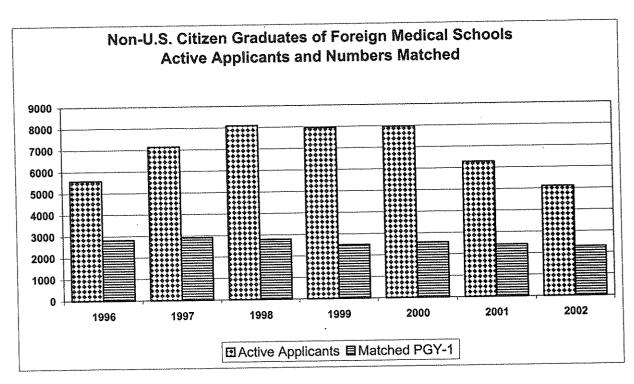

For the third year, there is a significant change in the number of applicants registered for the Match, with a decline of 873 (2.7%) as compared to the 2001 Match. The decline in the number of non-U.S. foreign graduates was the greatest, dropping by 460 (5.1%) over 2001. This is the third year in a row of a decline (Figure 2). The decrease was significantly less than the 16.6% and 22.5% declines in 2001 and 2000 respectively. These decreases in the number of non-U.S. citizen foreign graduates noted above followed shortly after the Educational Commission on Foreign Medical Graduates (ECFMG) required the successful completion of the Clinical Skills Assessment (CSA) examination for certification beginning July 1, 1998.

Further examination of the registrations for the graduates of foreign medical schools, both U.S citizens and non U.S.-citizens, who registered for the match but did not actively participate, shows that 1,687 were withdrawn from the match because they lacked eligibility for certification by the ECFMG. This is an increase of 401 (32.3%) over the number withdrawn from the 2001 Match for this reason.