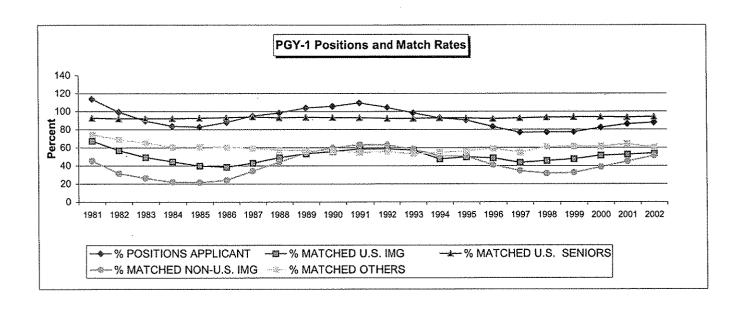

The decline in applicants from 2001 to 2002 was also reflected in 522 (2.2%) fewer active applicants (those submitting a Rank Order List). But 93 more applicants were matched to a PGY-1 position. Of the total number of applicants, 18,447 were matched to a PGY-1 residency position. With fewer active applicants and more positions filled, the match rate for all applicants rose to 78.6%, the highest since 1996 (Figure 3).

In the 2002 Match, 94.1% (13,489) of the 14,336 U. S. medical seniors who actively participated were matched to a first year position. This is the highest percentage ever. Adding the 236 seniors who matched to a PGY-2 position but not a PGY-1 position, 95.7% of U.S. Seniors were matched to at least one position in the Match.