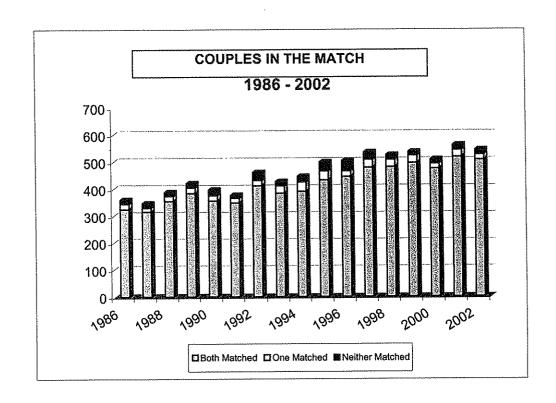

| 33                 | 90.1            |
| 1996 | 504     | 1008        | 446             | 20             | 38                 | 90.5            |
| 1997 | 535     | 1070        | 479             | 29             | 27                 | 92.2            |
| 1998 | 525     | 1050        | 481             | 27             | 17                 | 94.2            |
| 1999 | 536     | 1072        | 496             | 27             | 13                 | 95.1            |
| 2000 | 508     | 1016        | 475             | 18             | 15                 | 95.3            |
| 2001 | 561     | 1122        | 518             | 25             | 18                 | 94.6            |
| 2002 | 543     | 1086        | 507             | 19             | 17                 | 95.1            |



Table 15 shows the number of PGY-1 matches in each specialty by applicant type. The format for Table 15 has been revamped for the 2002 Match and no longer includes matches by state.

# TABLE 15 PGY-1 MATCHES BY SPECIALTY AND APPLICANT TYPE 2002 MATCH

|                                    |            |                    | U.S.    |           |          |          |       |        |       |
|------------------------------------|------------|--------------------|---------|-----------|----------|----------|-------|--------|-------|
| SPECIALTY                          | NUMBEI     | R FILLED           | SENIOR  | U.S. GRAD | 5th PATH | U.S. IMG | OSTEO | CANADA | IMG   |
| Anesthesiology                     | 39         |                    |         | 4         | 0        | 20       | 15