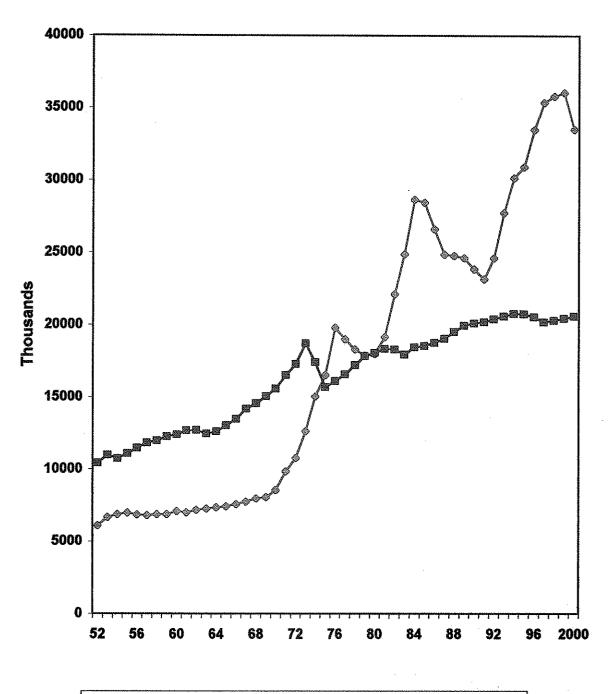

# Applicants & 1st Year Positions 1952-2000

→ Total Applicants - Total PGY-1 Positions

The first match was conducted in 1952 when 1100 internship positions were available for 6,000 U.S. graduating seniors. By 1973, there were 19,000 positions for just over 10,000 U.S. graduating seniors. Following the demise of internships in 1975, the number of first year post-graduate (PGY-1) positions dropped to 16,000. The number of PGY-1 positions gradually increased to a high of 20,772 in the 1994 Match. This year, 20,598 positions were offered (Figure 1). The increase in the number of applicants since 1952 is more dramatic going from 6,000 in 1952 to a high of 36,056 in 1999.