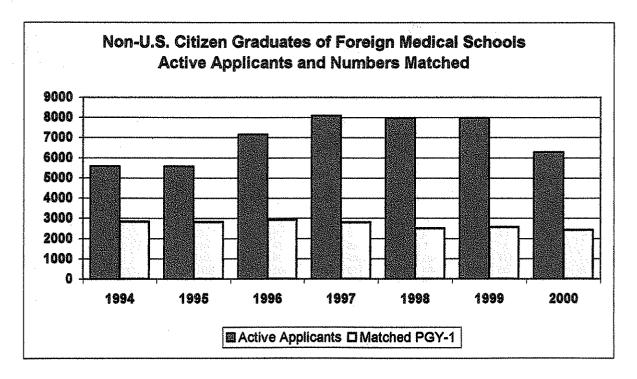

The most significant change in the 2000 Match is the number of applicants registered for the Match declined by 2528 (7.0%). The decline in the number of non-US foreign graduates was even more dramatic dropping by 3,146 (22.5%) over 1999, the first decline in 10 years (Figure 3). This decline reversed a three-year trend of foreign-trained graduates exceeding the number of US trained graduates in the Match.

- 93.9% of U.S. Seniors matched, highest since 1989.
- U.S. IMGs' match rate increased significantly by 3.9%, the third year of an increase after a general decline beginning in 1992.
- Canadian, Osteopathic, Fifth Pathway and U.S. physicians collectively matched at 61.3%, unchanged from 1999.
- The Non-U.S. IMGs had a big increase to 38.5%. (See Table 1 and 2 comments.)