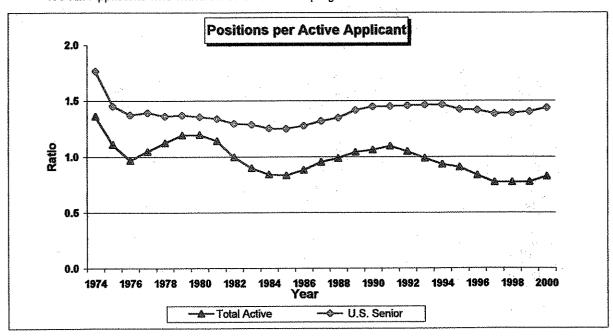

Note: Active Applicants are those who submit a list of residency program choices.

The ratios of PGY-1 positions to active applicants from 1974 through 2000 are shown in Table 3.

- This year the ratio of PGY-1 positions *per active U.S. senior* remained constant at 1.4/1 for the sixth consecutive year. The ratio declined from 2.0/1 in 1972 to a low of 1.2/1 in 1985. Since then it has fluctuated between 1.3/1 and 1.5/1.
- The ratio of such positions to total applicants (rather than only U.S. Seniors) is quite different and again is 0.8/1 for the fifth straight year.

TABLE 3
PGY-1 POSITIONS FOR APPLICANTS ACTIVE IN THE MATCH

| YEAR | NUMBER<br>OF<br>POSITIONS | ACTIVE<br>U.S.<br>SENIORS | POSITIONS<br>PER<br>U.S. SENIOR | ACTIVE<br>TOTAL | POSITIONS<br>PER ACTIVE<br>TOTAL |
|------|---------------------------|---------------------------|---------------------------------|-----------------|----------------------------------|
| 1974 | 17,403                    | 9,860                     | 1.8                             | 12,798          | 1.4                              |
| 1975 | 15,691                    | 10,802                    | 1.5                             | 14,153          | 1.1                              |
| 1976 | 16,112                    | 11,735                    | 1.4                             | 16,728          | 1.0                              |
| 1977 | 16,574                    | 11,898                    | 1.4                             | 15,854          | 1.0                              |
| 1978 | 17,219                    | 12,666                    | 1.4                             | 15,354          | 1.1                              |
| 1979 | 17,824                    | 13,036                    | 1.4                             | 14,985          | 1.2                              |
| 1980 | 18,055                    | 13,322                    | 1.4                             | 15,129          | 1.2                              |
| 1981 | 18,331                    | 13,705                    | 1.3                             | 16,104          | 1.1                              |
| 1982 | 18,300                    | 14,144                    | 1.3                             | 18,410          | 1.0                              |
| 1983 | 17,952                    | 13,969                    | 1.3                             | 20,044          | 0.9                              |
| 1984 | 18,457                    | 14,741                    | 1.3                             | 22,052          | 0.8                              |
| 1985 | 18,535                    | 14,849                    | 1.2                             | 22,386          | 0.8                              |
| 1986 | 18,770                    | 14,737                    | 1.3                             | 21,357          | 0.9                              |
| 1987 | 19,047                    | 14,466                    | 1.3                             | 20,054          | 0,9                              |
| 1988 | 19,513                    | 14,499                    | 1.3                             | 19,808          | 1.0                              |
| 1989 | 19,955                    | 14,117                    | 1.4                             | 19,207          | 1.0                              |
| 1990 | 20,101                    | 13,908                    | 1.4                             | 19,004          | 1.1                              |
| 1991 | 20,192                    | 13,943                    | 1.4                             | 18,450          | 1.1                              |
| 1992 | 20,394                    | 14,030                    | 1.5                             | 19,519          | 1.0                              |
| 1993 | 20,598                    | 14,094                    | 1.5                             | 20,916          | 1.0                              |
| 1994 | 20,772                    | 14,207                    | 1.5                             | 22,352          | . 0.9                            |
| 1995 | 20,751                    | 14,621                    | 1.4                             | 22,936          | 0.9                              |
| 1996 | 20,563                    | 14,539                    | 1.4                             | 24,718          | 0,8                              |
| 1997 | 20,209                    | 14,614                    | 1.4                             | 26,323          | 0.8                              |
| 1998 | 20,299                    | 14,610                    | 1.4                             | 26,360          | 8,0                              |
| 1999 | 20,453                    | 14,607                    | 1.4                             | 26,462          | 0.8                              |
| 2000 | 20,598                    | 14,358                    | 1.4                             | 25,056          | 0.8                              |