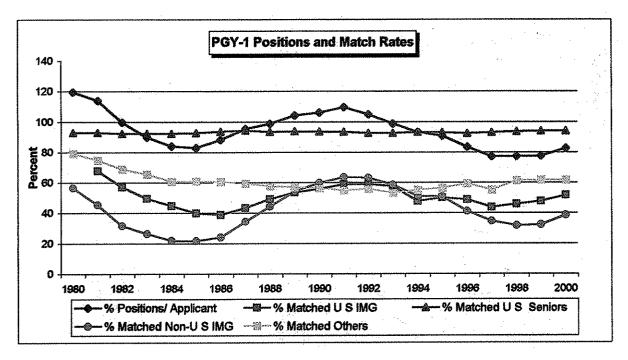

NOTE: Applicants who withdrew or did not rank programs are excluded.

Table 4 shows the match rates to PGY-1 positions for U.S. Seniors, U.S. IMGs (U.S. citizens trained in foreign medical schools), non-U.S. IMGs (non-U.S. citizens trained in foreign medical schools), and Others (Canadian, Osteopathic, Fifth Pathway and U.S. physicians). Three of the four categories registered an increase in **match rates**, the percentage of active participants who received a match in the 2000 Match for PGY-1 programs. The fourth (Others) was unchanged.

- 93.9% of U.S. Seniors matched, highest since 1989.
- U.S. IMGs' match rate increased significantly by 3.9%, the third year of an increase after a general decline beginning in 1992.
- Canadian, Osteopathic, Fifth Pathway and U.S. physicians collectively matched at 61.3%, unchanged from 1999.
- The Non-U.S. IMGs had a big increase to 38.5%. (See Table 1 and 2 comments.)

TABLE 4
PGY-1 POSITIONS, ACTIVE APPLICANTS AND MATCH RATES

|      |                  | Total      | %          | %       | %                | %       | %       |
|------|------------------|------------|------------|---------|------------------|---------|---------|
|      | <b>Positions</b> | Active     | Positions/ | Matched | Matched          | Matched | Matched |
| Year | in NRMP          | Applicants | Applicant  | US      | Others           | US      | Non-U S |
|      |                  |            |            | Seniors |                  | IMG     | IMG     |
|      |                  |            |            |         |                  |         |         |
| 1980 | 18,055           | 15,129     | 119.3      | 92.8    | 78. <del>9</del> |         | 56.4    |
| 1981 | 18,331           | 16,104     | 113.8      | 92.8    | 74.5             | 67.5    | 45.3    |
| 1982 | 18,300           | 18,410     | 99.4       | 92.1    | 68.6             | 56.8    | 31.4    |
| 1983 | 17,952           | 20,044     | 89.6       | 92.2    | 65.2             | 49.3    | 26.2    |
| 1984 | 18,457           | 22,052     | 83.7       | 92.2    | 60.5             | 44.4    | 21.9    |
| 1985 | 18,535           | 22,386     | 82.8       | 92.6    | 60.7             | 39.7    | 21.6    |
| 1986 | 18,770           | 21,357     | 87.9       | 93.3    | 60.3             | 38.6    | 24.0    |
| 1987 | 19,047           | 20,054     | 95.0       | 94.0    | 58.9             | 43.0    | 34.2    |
| 1988 | 19,513           | 19,808     | 98.5       | 93.1    | 57.3             | 49.0    | 44.1    |
| 1989 | 19,955           | 19,207     | 103.9      | 93.6    | 56.7             | 53.3    | 54.2    |
| 1990 | 20,101           | 19,004     | 105.8      | 93.3    | 56.0             | 55.6    | 59.7    |
| 1991 | 20,192           | 18,450     | 109.4      | 93.1    | 54.5             | 58.6    | 63.4    |
| 1992 | 20,394           | 19,519     | 104.5      | 92.4    | 55.5             | 58.7    | 63.0    |
| 1993 | 20,598           | 20,916     | 98.5       | 92.4    | 53.0             | 57.2    | 58.4    |
| 1994 | 20,772           | 22,352     | 92.9       | 93.0    | 54.7             | 47.5    | 50.9    |
| 1995 | 20,751           | 22,936     | 90.5       | 92.7    | 56.1             | 49.8    | 50.5    |
| 1996 | 20,563           | 24,718     | 83.2       | 92.1    | 59.0             | 48.5    | 40.9    |
| 1997 | 20,209           | 26,323     | 76.8       | 92.7    | 54.8             | 43.5    | 34.5    |
| 1998 | 20,299           | 26,360     | 77.0       | 93.5    | 60.8             | 45.5    | 31.4    |
| 1999 | 20,453           | 26,462     | 77.3       | 93.8    | 61.3             | 47.5    | 32.2    |
| 2000 | 20,598           | 25,056     | 82.2       | 93.9    | 61.3             | 51.4    | 38.5    |
|      | •                | •          |            |         |                  |         |         |