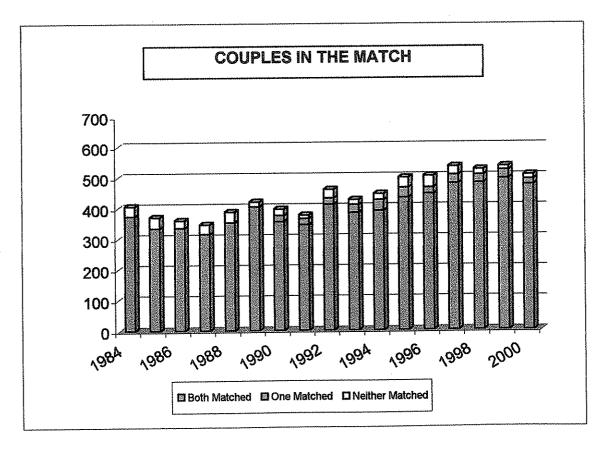

Beginning in 2000, with the release of Match information now on the Web, the NRMP has combined the Results Book and Data Book published for previous matches into one document. You will find the Match Outcome for All Programs in the Appendix. NRMP no longer releases the Unfilled Programs List to the general public. Rather, it was posted to the Web during Match Week for use by participants. Table 14 "Couples in the Match" is a new addition this year.