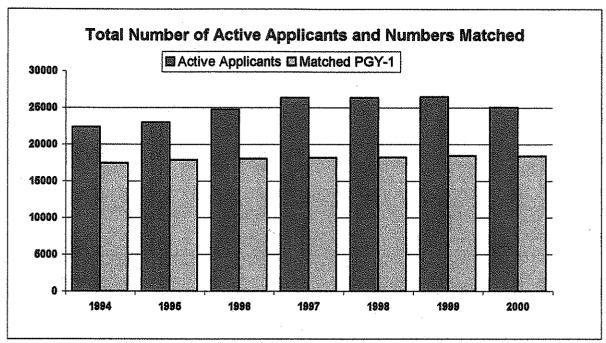

The decline in registrants was also reflected in 1406 (5.3%) fewer applicants submitting a Rank Order List thereby actively participating in the matching process. But only 7 fewer applicants were matched to a PGY-1 position. With fewer active participants, the match rate for all applicants rose to 73.4%, the highest in five years (Figure 2).

In 2000, 25,056 individuals actively participated in the Match by submitting program choices, a decrease from the 26,462 that participated last year. Of the total, 18,391 or 69.5% were matched to a PGY-1 residency program. Eighty-nine percent of the positions available in the Match were filled, the same rate as in 1999.