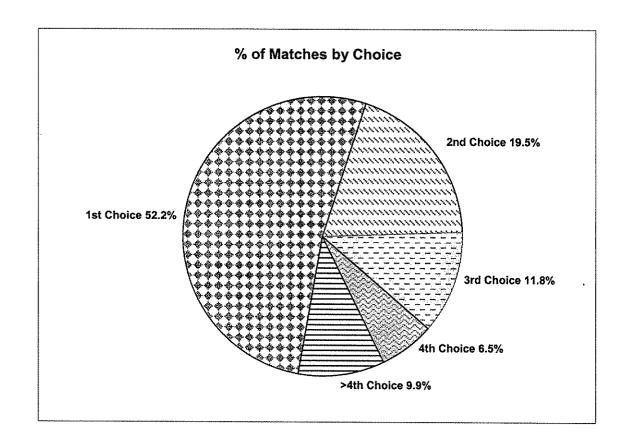

| 5.9                | 458               | 8.8                | 5,182              |
| 2002        | 2,858           | 53.9               | 1,047            | 19.8               | 621             | 11.7               | 305              | 5.8                | 468               | 8.8                | 5,299              |
| 2003        | 3,163           | 54.0               | 1,230            | 21.0               | 593             | 10.1               | 373              | 6.4                | 500               | 8.5                | 5,859              |
| 2004        | 3,277           | 52.2               | 1,225            | 19.5               | 741             | 11.8               | 409              | 6.5                | 622               | 9.9                | 6,274              |



Couples have been able to participate together in the NRMP's Main Residency Match since 1984. The two partners identify themselves as a couple to the NRMP and submit rank order lists of identical length. The algorithm treats the two lists as a unit, matching the couple to the highest linked program choices where both partners match to programs on their lists.

Couples enjoy great success in the Match, with match rates above 90 percent every year since 1984. In 2004, the match rate for couples was 93.9 percent. More than 80 percent of couples are U.S. seniors, and their match rates are very similar to their classmates, varying within 1 or 2 percentage points each year.

Couples have the option of one partner indicating a willingness to go unmatched at a certain rank on the rank order list