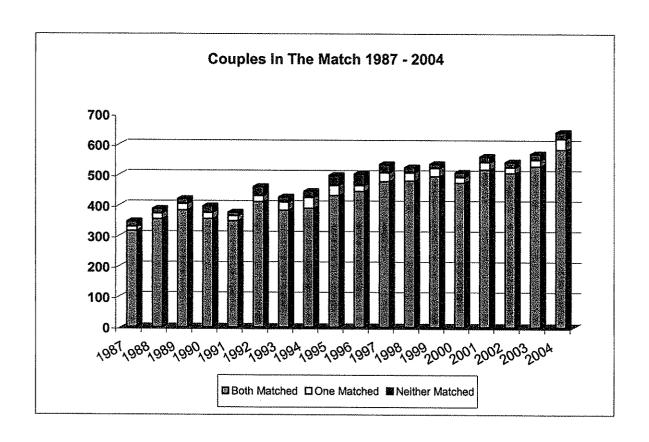

412  | 20  | 29      | 91.5  |
| 1993 | 427     | 854         | 384  | 27  | 16      | 93.1  |
| 1994 | 446     | 892         | 391  | 35  | 20      | 91.6  |
| 1995 | 499     | 998         | 433  | 33  | 33      | 90.1  |
| 1996 | 504     | 1,008       | 446  | 20  | 38      | 90.5  |
| 1997 | 535     | 1,070       | 479  | 29  | 27      | 92.2  |
| 1998 | 525     | 1,050       | 481  | 27  | 17      | 94.2  |
| 1999 | 536     | 1,072       | 496  | 27  | 13      | 95.1  |
| 2000 | 508     | 1,016       | 475  | 18  | 15      | 95.3  |
| 2001 | 561     | 1,122       | 518  | 25  | 18      | 94.6  |
| 2002 | 543     | 1,086       | 507  | 19  | 17      | 95.1  |
| 2003 | 570     | 1,140       | 529  | 22  | 19      | 94.7  |
| 2004 | 641     | 1,282       | 584  | 36  | 21      | 93.9  |



Source: National Resident Matching Program 2004 Match Data

### **TABLE 15**

Table 15 shows the number of PGY-1 matches in each specialty by applicant type. The format for Table 15 was revised in 2002 and no longer includes matches by state.

TABLE 15
PGY-1 Matches by Specialty and Applicant Type
2004 Match

| Specialty                   | Number | Filled | U.S.<br>Senior | U.S.<br>Grad | 5th<br>Path | U.S.<br>IMG | Osteo | Canada | IMG   |
|-----------------------------|--------|--------|----------------|--------------|-------------|-------------|-------|--------|-------|
| PGY-1 Programs              |        |        |                |              |             |             |       |        |       |
| Anesthesiology              | 443    | 414    | 322            | 8            |