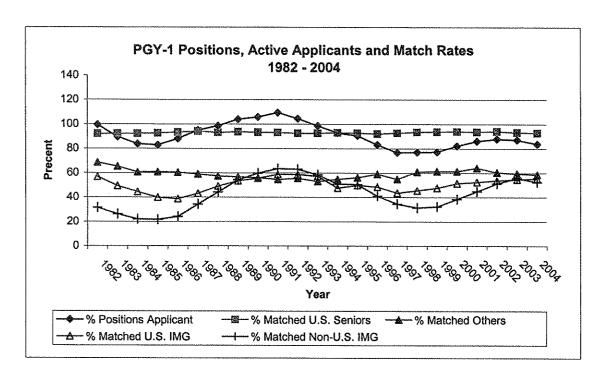

Table 4 displays the match rates to PGY-1 positions for U.S. seniors, U.S. citizens trained in foreign medical schools, non-U.S. citizens trained in foreign medical schools, and others (Canadian, osteopathic, Fifth Pathway, and U.S. physicians). Three of the four categories registered slight decreases in **match rates**, which is the percentage of active participants who matched to PGY-1 positions. Only U.S. IMGs showed an increase.

- 92.9 percent of U.S. seniors matched, down 0.3 percentage points from 2003.
- Canadian, osteopathic, Fifth Pathway, and U.S. physicians collectively matched at 58.7 percent, a decrease of 0.8 percentage points from the 2003 Match.
- The match rate for U.S. citizen graduates of foreign medical schools rose by 0.8 percentage points, the seventh year of an increase.
- Reversing a five-year upward trend, the percentage of non-U.S. citizen graduates of foreign medical schools who matched declined by 3.3 percent.

TABLE 4
PGY-1 Positions, Active Applicants and Match Rates
1982 - 2004

| Year | Positions in NRMP | Total Active<br>Applicants | % Positions<br>Applicant | % Matched<br>U.S. Seniors | % Matched<br>Others | % Matched U.S. IMG | % Matched<br>Non-U.S. IMG |
|------|-------------------|----------------------------|--------------------------|---------------------------|---------------------|--------------------|---------------------------|
| 1982 | 18,300            | 18,410                     | 99.4                     | 92.1                      | 68.6                | 56.8               | 31.4                      |
| 1983 | 17,952            | 20,044                     | 89.6                     | 92.2                      | 65.2                | 49.3               | 26.2                      |
| 1984 | 18,457            | 22,052                     | 83.7                     | 92.2                      | 60.5                | 44.4               | 21.9                      |
| 1985 | 18,535            | 22,386                     | 82.8                     | 92.6                      | 60.7                | 39.7               | 21.6                      |
| 1986 | 18,770            | 21,357                     | 87.9                     | 93.3                      | 60.3                | 38.6               | 24.0                      |
| 1987 | 19,047            | 20,054                     | 95.0                     | 94.0                      | 58.9                | 43.0               | 34.2                      |
| 1988 | 19,513            | 19,808                     | 98.5                     | 93.1                      | 57.3                | 49.0               | 44.1                      |
| 1989 | 19,955            | 19,207                     | 103.9                    | 93.6                      | 56.7                | 53.3               | 54.2                      |
| 1990 | 20,101            | 19,004                     | 105.8                    | 93.3                      | 56.0                | 55.6               | 59.7                      |
| 1991 | 20,192            | 18,450                     | 109.4                    | 93.1                      | 54.5                | 58.6               | 63,4                      |
| 1992 | 20,394            | 19,519                     | 104.5                    | 92.4                      | 55.5                | 58.7               | 63.0                      |
| 1993 | 20,598            | 20,916                     | 98.5                     | 92.4                      | 53.0                | 57.2               | 58.4                      |
| 1994 | 20,772            | 22,352                     | 92.9                     | 93.0                      | 54.7                | 47.5               | 50.9                      |
| 1995 | 20,751            | 22,936                     | 90.5                     | 92.7                      | 56.1                | 49.8               | 50.5                      |
| 1996 | 20,563            | 24,718                     | 83.2                     | 92.1                      | 59.0                | 48.5               | 40.9                      |
| 1997 | 20,209            | 26,323                     | 76.8                     | 92.7                      | 54.8                | 43.5               | 34.5                      |
| 1998 | 20,299            | 26,360                     | 77.0                     | 93.5                      | 60.8                | 45.5               | 31.4                      |
| 1999 | 20,453            | 26,462                     | 77.3                     | 93.8                      | 61.3                | 47.5               | 32.2                      |
| 2000 | 20,598            | 25,056                     | 82.2                     | 93.9                      | 61.3                | 51.4               | 38.5                      |
| 2001 | 20,642            | 23,981                     | 86.1                     | 93.7                      | 64.0                | 52.4               | 44.8                      |
| 2002 | 20,602            | 23,459                     | 87.8                     | 94.1                      | 60.3                | 53.8               | 51.3                      |
| 2003 | 20,908            | 23,965                     | 87.2                     | 93.2                      | 59.5                | 54.6               | 55.7                      |
| 2004 | 21,192            | 25,246                     | 83.9                     | 92.9                      | 58.7                | 55.4               | 52.4                      |