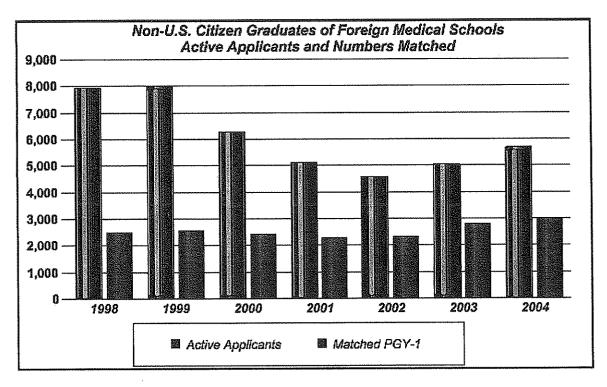

FIGURE 2

FIGURE 3

TABLE 2 Applicants in the Matching Program 1998 - 2004

|                            | 199    | 8     | 1999   | )     | 200    | o     | 200    | 1     | 200    | ,     | 200    | 2     | 200    | 4     |
|----------------------------|--------|-------|--------|-------|--------|-------|--------|-------|--------|-------|--------|-------|--------|-------|
| Applicants                 | No.    | %     |
| U.S. Senior Students       | 15,914 | 100,0 | 15,892 | 100.0 | 15,681 | 100,0 | 15,726 | 100.0 | 15,161 | 100.0 | 15,101 | 100.0 | 15,237 | 100.0 |
| Withdrew                   | 1,194  | 7.5   | 1,144  | 7.2   | 1,192  | 7.6   | 1,116  | 7.1   | 737    | 4.9   | 670    | 4.4   | 537    | 3.5   |
| No Ranking                 | 110    | 0.7   | 141    | 0.9   | 131    | 8,0   | 155    | 1.0   | 88     | 0.6   | 99     | 0.7   | 91     | 0.6   |
| Active Applicants          | 14,610 | 100,0 | 14,607 | 100.0 | 14,358 | 100.0 | 14,455 | 100.0 | 14,336 | 100.0 | 14,332 | 100.0 | 14,609 | 100.0 |
| Matched PGY-1              | 13,656 | 93,5  | 13,707 | 93.8  | 13,485 | 93.9  | 13,542 | 93.7  | 13,489 | 94.1  | 13,364 | 93.2  | 13,572 | 92.9  |
| Unmatched PGY-1            | 954    | 6.5   | 900    | 6.2   | 873    | 6,1   | 913    | 6.3   | 847    | 5.9   | 968    | 6.8   | 1,037  | 7.1   |
| Canadian Students          | 125    | 100.0 | 127    | 100.0 | 138    | 100.0 | 146    | 100.0 | 143    | 100.0 | 128    | 100.0 | 117    | 100,0 |
| Withdrew                   | 37     | 29.6  | 37     | 29.1  | 45     | 32.6  | 44     | 30.1  | 33     | 23.1  | 40     | 31.3  | 16     | 13.7  |
| No Ranking                 | 16     | 12.8  | 22     | 17.3  | 21     | 15.2  | 22     | 15.1  | 11     | 7.7   | 15     | 11.7  | 14     | 12.0  |
| Active Applicants          | 72     | 100.0 | 68     | 100.0 | 72     | 100.0 | 80     | 100.0 | 99     | 100.0 | 73     | 100.0 | 87     | 100.0 |
| Matched PGY-1              | 49     | 68.1  | 51     | 75.0  | 49     | 68.1  | 54     | 67.5  | 77     | 77.8  | 52     | 71.2  | 64     | 73.6  |
| Unmatched PGY-1            | 23     | 31.9  | 17     | 25.0  | 23     | 31.9  | 26     | 32.5  | 22     | 22.2  | 21     | 28.8  | 23     | 26.4  |
| U.S. Physicians            | 1,855  | 100.0 | 1,669  | 100.0 | 1,647  | 100.0 | 1,708  | 100.0 | 1,612  | 100.0 | 1,535  | 100.0 | 1,608  | 100.0 |
| Withdrew                   | 408    | 22.0  | 356    | 21.3  | 319    | 19.4  | 395    | 23,1  | 230    | 14.3  | 229    | 14,9  | 169    | 10.5  |
| No Ranking                 | 351    | 18.9  | 354    | 21.2  | 368    | 22.3  | 325    | 19.0  | 373    | 23.1  | 293    | 19.1  | 238    | 14,8  |
| Active Applicants          | 1,096  | 100.0 | 959    | 100.0 | 960    | 100.0 | 988    | 100.0 | 1,009  | 100.0 | 1,013  | 100.0 | 1,201  | 100.0 |
| Matched PGY-1              | 591    | 53.9  | 513    | 53.5  | 467    | 48.6  | 471    | 47.7  | 454    | 45.0  | 448    | 44.2  | 508    | 42.3  |
| Unmatched PGY-1            | 505    | 46.1  | 446    | 46.5  | 493    | 51.4  | 517    | 52.3  | 555    | 55.0  | 565    | 55.8  | 693    | 57.7  |
| Osteopaths                 | 1,343  | 100.0 | 1,451  | 100,0 | 1,665  | 100.0 | 1,793  | 100.0 | 1,859  | 100.0 | 1,937  | 100.0 | 2,034  | 100.0 |
| Withdrew                   | 218    | 16.2  | 185    | 12.7  | 225    | 13.5  | 383    | 21.4  | 386    | 20.8  | 406    | 21.0  | 362    | 17.8  |
| No Ranking                 | 235    | 17.5  | 282    | 19.4  | 290    | 17.4  | 169    | 9.4   | 157    | 8.4   | 123    | 6.4   | 113    | 5.6   |
| Active Applicants          | 890    | 100.0 | 984    | 100.0 | 1,150  | 100.0 | 1,241  | 100.0 | 1,316  | 100.0 | 1,408  | 100.0 | 1,559  | 100.0 |
| Matched PGY-1              | 614    | 69.0  | 671    | 68.2  | 823    | 71.6  | 876    | 70.6  | 933    | 70.9  | 995    | 70.7  | 1.099  | 70.4  |
| Unmatched PGY-1            | 276    | 31.0  | 313    | 31.8  | 327    | 28.4  | 365    | 29.4  | 383    | 29.1  | 413    | 29.3  | 461    | 29.6  |
| 5th Pathway                | 54     | 100.0 | 73     | 100.0 | 102    | 100.0 | 150    | 100.0 | 163    | 100.0 | 184    | 100,0 | 171    | 100.0 |
| Withdrew                   | 11     | 20.4  | 17     | 23.3  | 36     | 35.3  | 35     | 23.3  | 28     | 17.2  | 40     | 21.7  | 52     | 30.4  |
| No Ranking                 | 8      | 14.8  | 10     | 13.7  | 6      | 5.9   | 13     | 8.7   | 21     | 12.9  | 21     | 11.4  | 15     | 8.8   |
| Active Applicants          | 35     | 100.0 | 46     | 100.0 | 60     | 100.0 | 102    | 100.0 | 114    | 100.0 | 123    | 100.0 | 104    | 100.0 |
| Matched PGY-1              | 18     | 51.4  | 25     | 54.3  | 35     | 58.3  | 69     | 67.6  | 67     | 58.8  | 63     | 51.2  | 62     | 59.6  |
| Unmatched PGY-1            | 17     | 48.6  | 21     | 45.7  | 25     | 41.7  | 33     | 32,4  | 47     | 41.2  | 60     | 48.8  | 42     | 40.4  |
| U.S. Foreign Graduates     | 2,734  | 100.0 | 2,859  | 100.0 | 3,456  | 100.0 | 3,395  | 100.0 | 3,567  | 100,0 | 3,356  | 100.0 | 3,177  | 100.0 |
| Withdrew                   | 540    | 19.8  | 406    | 14.2  | 587    | 17.0  | 755    | 22.2  | 856    | 24.0  | 791    | 23.6  | 699    | 22.0  |
| No Ranking                 | 494    | 18.1  | 632    | 22.1  | 700    | 20,3  | 641    | 18.9  | 682    | 19.1  | 578    | 17.2  | 463    | 14.6  |
| Active Applicants          | 1,700  | 100.0 | 1,821  | 100.0 | 2,169  | 100.0 | 1,999  | 100.0 | 2,029  | 100.0 | 1,987  | 100.0 | 2,015  | 100.0 |
| Matched PGY-1              | 774    | 45,5  | 864    | 47.4  | 1,114  | 51.4  | 1,048  | 52.4  | 1,092  | 53.8  | 1,085  | 54,6  | 1,117  | 55.4  |
| Unmatched PGY-1            | 926    | 54.5  | 957    | 52.6  | 1,055  | 48.6  | 951    | 47.6  | 937    | 46.2  | 902    | 45.4  | 898    | 44.6  |
| Non-U.S. Foreign Graduates | 13,798 | 100.0 | 13,985 | 100.0 | 10,839 | 100.0 | 9,038  | 100,0 | 8,578  | 100.0 | 8,763  | 100.0 | 8,796  | 100,0 |
| Withdrew                   | 2,302  | 16.7  | 1,544  | 11.0  | 1,354  | 12.5  | 1,725  | 19.1  | 2,079  | 24.2  | 2,305  | 26.3  | 1,882  | 21.4  |
| No Ranking                 | 3,539  | 25.6  | 4,464  | 31.9  | 3,198  | 29.5  | 2,197  | 24.3  | 1,943  | 22.7  | 1,429  | 16.3  | 1,243  | 14.1  |
| Active Applicants          | 7,957  | 100,0 | 7,977  | 100.0 | 6,287  | 100.0 | 5,116  | 100.0 | 4,556  | 100.0 | 5,029  | 100.0 | 5,671  | 100.0 |
| Matched PGY-1              | 2,495  | 31.4  | 2,567  | 32.2  | 2,418  | 38.5  | 2,294  | 44.8  | 2,335  | 51.3  | 2,799  | 55.7  | 2,970  | 52.4  |
| Unmatched PGY-1            | 5,462  | 68.6  | 5,410  | 67,8  | 3,869  | 61.5  | 2,822  | 55.2  | 2,221  | 48.7  | 2,230  | 44.3  | 2,701  | 47.6  |
| Total Applicants           | 35,823 | 100,0 | 36,056 | 100.0 | 33,528 | 100.0 | 31,956 | 100.0 | 31,083 | 100.0 | 31,004 | 100.0 | 31,140 | 100.0 |
| Withdrew                   | 4,710  | 13.1  | 3,689  | 10.2  | 3,758  | 11.2  | 4,453  | 13.9  | 4,349  | 14.0  | 4,481  | 14.5  | 3,717  | 11.9  |
| No Ranking                 | 4,753  | 13,3  | 5,905  | 16.4  | 4,714  | 14.1  | 3,522  | 11.0  | 3,275  | 10.5  | 2,558  | 8,3   | 2,177  | 7.0   |
| Active Applicants          | 26,360 | 100.0 | 26,462 | 100.0 | 25,056 | 100,0 | 23,981 | 100.0 | 23,459 | 100,0 | 23,965 | 100.0 | 25,246 | 100.0 |
| Matched PGY-1              | 18,197 | 69.0  | 18,398 | 69.5  | 18,391 | 73.4  | 18,354 | 76.5  | 18,447 | 78.6  | 18,806 | 78.5  | 19,392 | 76.8  |
| Unmatched PGY-1            | 8,163  | 31.0  | 8,064  | 30.5  | 6,665  | 26.6  | 5,627  | 23.5  | 5,012  | 21,4  | 5,159  | 21.5  | 5,855  | 23.2  |

The total number of registrants grew in 2004, with 136 more this year than last. The number of non-U.S. citizen foreign graduates increased for the second year in a row, by 185 to a total of 8,796 (Figure 2). The earlier decreases followed shortly after July 1, 1998, when the Educational Commission for Foreign Medical Graduates (ECFMG) required successful completion of the Clinical Skills Assessment (CSA) examination for certification.