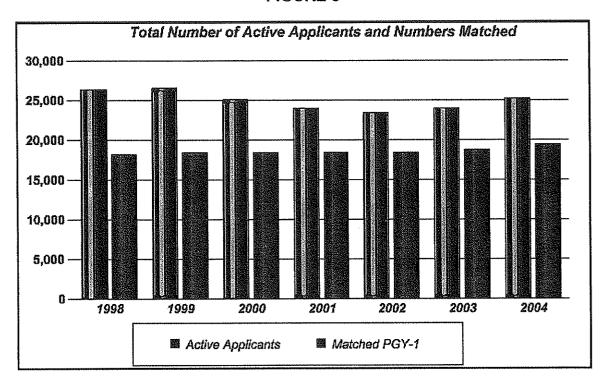

FIGURE 2

FIGURE 3

TABLE 2 Applicants in the Matching Program 1998 - 2004

|                            | 199    | 8     | 1999   | )     | 200    | o     | 200    | 1     | 200    | ,     | 200    | 2     | 200    | 4     |
|----------------------------|--------|-------|--------|-------|--------|-------|--------|-------|--------|-------|--------|-------|--------|-------|
| Applicants                 | No.    | %     |
| U.S. Senior Students       | 15,914 | 100,0 | 15,892 | 100.0 | 15,681 | 100,0 | 15,726 | 100.0 | 15,161 | 100.0 | 15,101 | 100.0 | 15,237 | 100.0 |
| Withdrew                   | 1,194  | 7.5   | 1,144  | 7.2   | 1,192  | 7.6   | 1,116  | 7.1   | 737    | 4.9   | 670    | 4.4   | 537    | 3.5   |
| No Ranking                 | 110    | 0.7   | 141    | 0.9   | 131    | 8,0   | 155    | 1.0   | 88     | 0.6   | 99     | 0.7   | 91     | 0.6   |
| Active Applicants          | 14,610 | 100,0 | 14,607 | 100.0 | 14,358 | 100.0 | 14,455 | 100.0 | 14,336 | 100.0 | 14,332 | 100.0 | 14,609 | 100.0 |
| Matched PGY-1              | 13,656 | 93,5  | 13,707 | 93.8  | 13,485 | 93.9  | 13,542 | 93.7  | 13,489 | 94.1  | 13,364 | 93.2  | 13,572 | 92.9  |
| Unmatched PGY-1            | 954    | 6.5   | 900    | 6.2   | 873    | 6,1   | 913    | 6.3   | 847    | 5.9   | 968    | 6.8   | 1,037  | 7.1   |
| Canadian Students          | 125    | 100.0 | 127    | 100.0 | 138    | 100.0 | 146    | 100.0 | 143    | 100.0 | 128    | 100.0 | 117    | 100,0 |
| Withdrew                   | 37     | 29.6  | 37     | 29.1  | 45     | 32.6  | 44     | 30.1  | 33     | 23.1  | 40     | 31.3  | 16     | 13.7  |
| No Ranking                 | 16     | 12.8  | 22     | 17.3  | 21     | 15.2  | 22     | 15.1  | 11     | 7.7   | 15     | 11.7  | 14     | 12.0  |
| Active Applicants          | 72     | 100.0 | 68     | 100.0 | 72     | 100.0 | 80     | 100.0 | 99     | 100.0 | 73     | 100.0 | 87     | 100.0 |
| Matched PGY-1              | 49     | 68.1  | 51     | 75.0  | 49     | 68.1  | 54     | 67.5  | 77     | 77.8  | 52     | 71.2  | 64     | 73.6  |
| Unmatched PGY-1            | 23     | 31.9  | 17     | 25.0  | 23     | 31.9  | 26     | 32.5  | 22     | 22.2  | 21     | 28.8  | 23     | 26.4  |
| U.S. Physicians            | 1,855  | 100.0 | 1,669  | 100.0 | 1,647  | 100.0 | 1,708  | 100.0 | 1,612  | 100.0 | 1,535  | 100.0 | 1,608  | 100.0 |
| Withdrew                   | 408    | 22.0  | 356    | 21.3  | 319    | 19.4  | 395    | 23,1  | 230    | 14.3  | 229    | 14,9  | 169    | 10.5  |
| No Ranking                 | 351    | 18.9  | 354    | 21.2  | 368    | 22.3  | 325    | 19.0  | 373    | 23.1  | 293    | 19.1  | 238    | 14,8  |
| Active Applicants          | 1,096  | 100.0 | 959    | 100.0 | 960    | 100.0 | 988    | 100.0 | 1,009  | 100.0 | 1,013  | 100.0 | 1,201  | 100.0 |
| Matched PGY-1              | 591    | 53.9  | 513    | 53.5  | 467    | 48.6  | 471    | 47.7  | 454    | 45.0  | 448    | 44.2  | 508    | 42.3  |
| Unmatched PGY-1            | 505    | 46.1  | 446    | 46.5  | 493    | 51.4  | 517    | 52.3  | 555    | 55.0  | 565    | 55.8  | 693    | 57.7  |
| Osteopaths                 | 1,343  | 100.0 | 1,451  | 100,0 | 1,665  | 100.0 | 1,793  | 100.0 | 1,859  | 100.0 | 1,937  | 100.0 | 2,034  | 100.0 |
| Withdrew                   | 218    | 16.2  | 185    | 12.7  | 225    | 13.5  | 383    | 21.4  | 386    | 20.8  | 406    | 21.0  | 362    | 17.8  |
| No Ranking                 | 235    | 17.5  | 282    | 19.4  | 290    | 17.4  | 169    | 9.4   | 157    | 8.4   | 123    | 6.4   | 113    | 5.6   |
| Active Applicants          | 890    | 100.0 | 984    | 100.0 | 1,150  | 100.0 | 1,241  | 100.0 | 1,316  | 100.0 | 1,408  | 100.0 | 1,559  | 100.0 |
| Matched PGY-1              | 614    | 69.0  | 671    | 68.2  | 823    | 71.6  | 876    | 70.6  | 933    | 70.9  | 995    | 70.7  | 1.099  | 70.4  |
| Unmatched PGY-1            | 276    | 31.0  | 313    | 31.8  | 327    | 28.4  | 365    | 29.4  | 383    | 29.1  | 413    | 29.3  | 461    | 29.6  |
| 5th Pathway                | 54     | 100.0 | 73     | 100.0 | 102    | 100.0 | 150    | 100.0 | 163    | 100.0 | 184    | 100,0 | 171    | 100.0 |
| Withdrew                   | 11     | 20.4  | 17     | 23.3  | 36     | 35.3  | 35     | 23.3  | 28     | 17.2  | 40     | 21.7  | 52     | 30.4  |
| No Ranking                 | 8      | 14.8  | 10     | 13.7  | 6      | 5.9   | 13     | 8.7   | 21     | 12.9  | 21     | 11.4  | 15     | 8.8   |
| Active Applicants          | 35     | 100.0 | 46     | 100.0 | 60     | 100.0 | 102    | 100.0 | 114    | 100.0 | 123    | 100.0 | 104    | 100.0 |
| Matched PGY-1              | 18     | 51.4  | 25     | 54.3  | 35     | 58.3  | 69     | 67.6  | 67     | 58.8  | 63     | 51.2  | 62     | 59.6  |
| Unmatched PGY-1            | 17     | 48.6  | 21     | 45.7  | 25     | 41.7  | 33     | 32,4  | 47     | 41.2  | 60     | 48.8  | 42     | 40.4  |
| U.S. Foreign Graduates     | 2,734  | 100.0 | 2,859  | 100.0 | 3,456  | 100.0 | 3,395  | 100.0 | 3,567  | 100,0 | 3,356  | 100.0 | 3,177  | 100.0 |
| Withdrew                   | 540    | 19.8  | 406    | 14.2  | 587    | 17.0  | 755    | 22.2  | 856    | 24.0  | 791    | 23.6  | 699    | 22.0  |
| No Ranking                 | 494    | 18.1  | 632    | 22.1  | 700    | 20,3  | 641    | 18.9  | 682    | 19.1  | 578    | 17.2  | 463    | 14.6  |
| Active Applicants          | 1,700  | 100.0 | 1,821  | 100.0 | 2,169  | 100.0 | 1,999  | 100.0 | 2,029  | 100.0 | 1,987  | 100.0 | 2,015  | 100.0 |
| Matched PGY-1              | 774    | 45,5  | 864    | 47.4  | 1,114  | 51.4  | 1,048  | 52.4  | 1,092  | 53.8  | 1,085  | 54,6  | 1,117  | 55.4  |
| Unmatched PGY-1            | 926    | 54.5  | 957    | 52.6  | 1,055  | 48.6  | 951    | 47.6  | 937    | 46.2  | 902    | 45.4  | 898    | 44.6  |
| Non-U.S. Foreign Graduates | 13,798 | 100.0 | 13,985 | 100.0 | 10,839 | 100.0 | 9,038  | 100,0 | 8,578  | 100.0 | 8,763  | 100.0 | 8,796  | 100,0 |
| Withdrew                   | 2,302  | 16.7  | 1,544  | 11.0  | 1,354  | 12.5  | 1,725  | 19.1  | 2,079  | 24.2  | 2,305  | 26.3  | 1,882  | 21.4  |
| No Ranking                 | 3,539  | 25.6  | 4,464  | 31.9  | 3,198  | 29.5  | 2,197  | 24.3  | 1,943  | 22.7  | 1,429  | 16.3  | 1,243  | 14.1  |
| Active Applicants          | 7,957  | 100,0 | 7,977  | 100.0 | 6,287  | 100.0 | 5,116  | 100.0 | 4,556  | 100.0 | 5,029  | 100.0 | 5,671  | 100.0 |
| Matched PGY-1              | 2,495  | 31.4  | 2,567  | 32.2  | 2,418  | 38.5  | 2,294  | 44.8  | 2,335  | 51.3  | 2,799  | 55.7  | 2,970  | 52.4  |
| Unmatched PGY-1            | 5,462  | 68.6  | 5,410  | 67,8  | 3,869  | 61.5  | 2,822  | 55.2  | 2,221  | 48.7  | 2,230  | 44.3  | 2,701  | 47.6  |
| Total Applicants           | 35,823 | 100,0 | 36,056 | 100.0 | 33,528 | 100.0 | 31,956 | 100.0 | 31,083 | 100.0 | 31,004 | 100.0 | 31,140 | 100.0 |
| Withdrew                   | 4,710  | 13.1  | 3,689  | 10.2  | 3,758  | 11.2  | 4,453  | 13.9  | 4,349  | 14.0  | 4,481  | 14.5  | 3,717  | 11.9  |
| No Ranking                 | 4,753  | 13,3  | 5,905  | 16.4  | 4,714  | 14.1  | 3,522  | 11.0  | 3,275  | 10.5  | 2,558  | 8,3   | 2,177  | 7.0   |
| Active Applicants          | 26,360 | 100.0 | 26,462 | 100.0 | 25,056 | 100,0 | 23,981 | 100.0 | 23,459 | 100,0 | 23,965 | 100.0 | 25,246 | 100.0 |
| Matched PGY-1              | 18,197 | 69.0  | 18,398 | 69.5  | 18,391 | 73.4  | 18,354 | 76.5  | 18,447 | 78.6  | 18,806 | 78.5  | 19,392 | 76.8  |
| Unmatched PGY-1            | 8,163  | 31.0  | 8,064  | 30.5  | 6,665  | 26.6  | 5,627  | 23.5  | 5,012  | 21,4  | 5,159  | 21.5  | 5,855  | 23.2  |

Although the total number of registrants rose by 136 from 2003 to 2004, the number of active applicants grew by 1,281 (5.3 percent) to 25,246. Of those, 19,391 were matched to PGY-1 residency positions, 585 more than last year. Because the increase in active applicants was accompanied by a smaller increase in positions offered, the match rate for all applicants declined slightly to 76.8 percent (Figure 3).