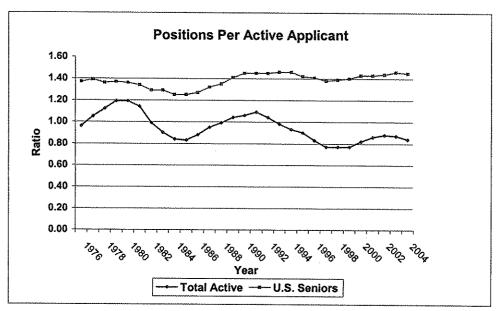

Note: Active Applicants are those who submit a list of residency program choices.

Note: Unmatched PGY-1 applicants includes applicants who matched to PGY-2 positions, but not to PGY-1 Positions.

The ratios of PGY-1 positions to active applicants from 1976 through 2004 are shown in Table 3. Active applicants are defined as those who submitted a rank order list.

- In 2004, the ratio of PGY-1 positions per active U.S. senior remained almost constant with the previous two years at 1.45/1. The ratio declined from 2.0/1 in 1972 (not shown) to a low of 1.25/1 in 1984 and 1985. Since then it has fluctuated between 1.32/1 and 1.46/1.
- The ratio of PGY-1 positions to total applicants (rather than only U.S. seniors) is quite different and declined slightly this year, reflecting the fact that the increase in the number of active applicants was greater than the increase in total positions.

TABLE 3
Ratio of PGY-1 Positions to Active Applicants
1976 - 2004

| Year | Number of<br>Positions | Active U.S.<br>Seniors | Positions Per<br>U.S. Senior | Active Total | Positions Per<br>Active Applicant |
|------|------------------------|------------------------|------------------------------|--------------|-----------------------------------|
| 1976 | 16,112                 | 11,735                 | 1.37                         | 16,728       | 0.96                              |
| 1977 | 16,574                 | 11,898                 | 1.39                         | 15,854       | 1.05                              |
| 1978 | 17,219                 | 12,666                 | 1.36                         | 15,354       | 1.12                              |
| 1979 | 17,824                 | 13,036                 | 1.37                         | 14,985       | 1.19                              |
| 1980 | 18,055                 | 13,322                 | 1.36                         | 15,129       | 1.19                              |
| 1981 | 18,331                 | 13,705                 | 1.34                         | 16,104       | 1.14                              |
| 1982 | 18,300                 | 14,144                 | 1.29                         | 18,410       | 0.99                              |
| 1983 | 17,952                 | 13,969                 | 1.29                         | 20,044       | 0.90                              |
| 1984 | 18,457                 | 14,741                 | 1.25                         | 22,052       | 0.84                              |
| 1985 | 18,535                 | 14,849                 | 1,25                         | 22,386       | 0.83                              |
| 1986 | 18,770                 | 14,737                 | 1.27                         | 21,357       | 0.88                              |
| 1987 | 19,047                 | 14,466                 | 1.32                         | 20,054       | 0.95                              |
| 1988 | 19,513                 | 14,499                 | 1.35                         | 19,808       | 0.99                              |
| 1989 | 19,955                 | 14,117                 | 1.41                         | 19,207       | 1.04                              |
| 1990 | 20,101                 | 13,908                 | 1.45                         | 19,004       | 1.06                              |
| 1991 | 20,192                 | 13,943                 | 1.45                         | 18,450       | 1.0 <del>9</del>                  |
| 1992 | 20,394                 | 14,030                 | 1.45                         | 19,519       | 1.04                              |
| 1993 | 20,598                 | 14,094                 | 1.46                         | 20,916       | 0.98                              |
| 1994 | 20,772                 | 14,207                 | 1.46                         | 22,352       | 0.93                              |
| 1995 | 20,751                 | 14,621                 | 1.42                         | 22,936       | 0.90                              |
| 1996 | 20,563                 | 14,539                 | 1.41                         | 24,718       | 0.83                              |
| 1997 | 20,209                 | 14,614                 | 1.38                         | 26,323       | 0.77                              |
| 1998 | 20,299                 | 14,610                 | 1.39                         | 26,360       | 0.77                              |
| 1999 | 20,453                 | 14,607                 | 1.40                         | 26,462       | 0.77                              |
| 2000 | 20,598                 | 14,358                 | 1.43                         | 25,056       | 0.82                              |
| 2001 | 20,642                 | 14,455                 | 1.43                         | 23,981       | 0.86                              |
| 2002 | 20,602                 | 14,336                 | 1.44                         | 23,459       | 0.88                              |
| 2003 | 20,908                 | 14,332                 | 1.46                         | 23,965       | 0.87                              |
| 2004 | 21,192                 | 14,609                 | 1.45                         | 25,246       | 0.84                              |