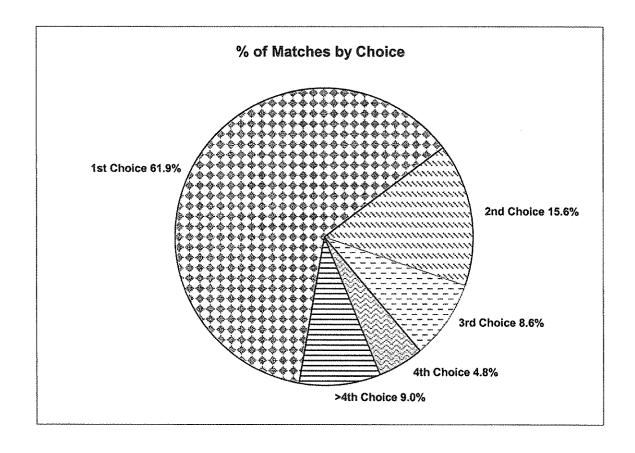

| 8,028  | 58.0    | 2,283  | 16.5    | 1,332  | 9.6     | 802    | 5.8     | 1,398   | 10.1    | 13,843  |
| 1999 | 8,455  | 60.7    | 2,181  | 15.7    | 1,234  | 8.9     | 774    | 5.6     | 1,277   | 9.2     | 13,921  |
| 2000 | 8,542  | 62.4    | 2,102  | 15.3    | 1,187  | 8.7     | 656    | 4.8     | 1,209   | 8.8     | 13,696  |
| 2001 | 8,393  | 61.0    | 2,149  | 15.6    | 1,199  | 8.7     | 698    | 5.1     | 1,314   | 9.6     | 13,753  |
| 2002 | 8,370  | 61.0    | 2,130  | 15.5    | 1,289  | 9.4     | 687    | 5.0     | 1,249   | 9.1     | 13,725  |
| 2003 | 8,482  | 62.4    | 2,135  | 15.7    | 1,144  | 8.4     | 701    | 5.2     | 1,133   | 8.3     | 13,595  |
| 2004 | 8,510  | 61.9    | 2,138  | 15.6    | 1,188  | 8.6     | 659    | 4.8     | 1,243   | 9.0     | 13,738  |



| , |  |
|---|--|
|   |  |
|   |  |
|   |  |
|   |  |
|   |  |
|   |  |
|   |  |
|   |  |
|   |  |
|   |  |
|   |  |
|   |  |
|   |  |
|   |  |
|   |  |
|   |  |

TABLE 13b Matches from Independent Applicants' Primary Rank Order Lists 1992 - 2004

| <u>Year</u> | First<br>Choice | Percent<br>Matches | Second<br>Choice | Percent<br>Matches | Third<br>Choice | Percent<br>Matches | Fourth<br>Choice | Percent<br>Matches | >Fourth<br>Choice | Percent<br>Matches | Total #<br>Matches |
|-------------|-----------------|--------------------|------------------|--------------------|-----------------|--------------------|------------------|--------------------|-------------------|--------------------|--------------------|
| 4000        | 4 007           | E0 E               | ^ <b>77</b> 7    | 40.4