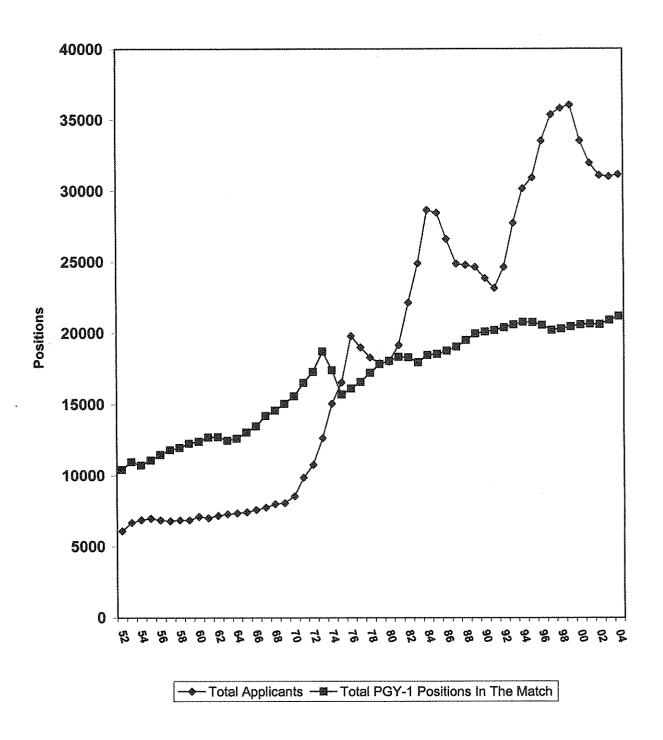

Figure 1
Applicants & 1st Year Positions In The Match
1952 - 2004

The first match was conducted in 1952 when 10,400 internship positions were available for 6,000 U.S. graduating seniors. By 1973, there were 19,000 positions in the match for just over 10,000 U.S. graduating seniors. Following the demise internships in 1975, the number of first year post-graduate (PGY-1) positions in the match dropped to 15,700. The number of PGY-1 positions offered gradually increased through the 1994 Match, and then began to decline slowly until 1998. This year, a record high 21,192 positions were offered (Figure 1).

The increase in the total number of applicants since 1952 is more dramatic, starting with 6,000 in 1952 and rising to a high of 36,056 in 1999. After a decline of 5,052 applicants from 1999-2003, the number registered for the 2004 Match increased to 31,140, 136 more than the prior year.