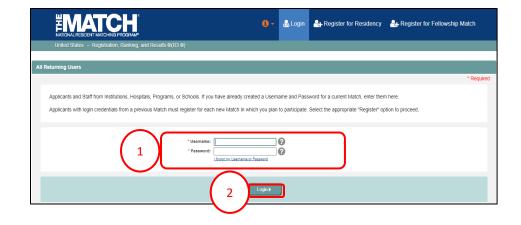

### Login:

- 1. Enter the **Username** and **Password** you created for accessing the Registration, Ranking, and Results (R3®) system.
- 2. Click Login.

3. If your institution or program participates in more than one Match, the role and Match combinations for your account are displayed.

The yellow icon indicates Matches that have pending tasks requiring your attention.

4. Click on your **Role & Institution Name** for the appropriate Match.

|                                                                                                                            |                            |                                                |                 | 🚺 👻 🔒 Filius | Flitwick <del>-</del> |
|----------------------------------------------------------------------------------------------------------------------------|----------------------------|------------------------------------------------|-----------------|--------------|-----------------------|
| United States – Registration, Ranking, and Result                                                                          | s @(R3 ®)                  |                                                |                 |              |                       |
| A Indicates match has pending tasks requi                                                                                  | ring your attention. Place | your mouse over any yellow icon for more info. |                 |              |                       |
| Matches & Roles                                                                                                            |                            |                                                |                 |              |                       |
| You currently have the capability to act in<br>Click on your Role & Institution Name for<br>Main Match<br>Main Ching Match |                            | -                                              | City<br>Anytown | State<br>DC  |                       |
| Fellowship Matches                                                                                                         |                            |                                                |                 |              |                       |
| Match Match Stat                                                                                                           | us 🕝                       | Your Role & Institution Name                   | City            | State        |                       |
| Radiology 🛕 RANKII                                                                                                         | IG                         | Prog Director Secondary Test Institution       | Anytown         | DC           |                       |
|                                                                                                                            |                            |                                                |                 |              |                       |