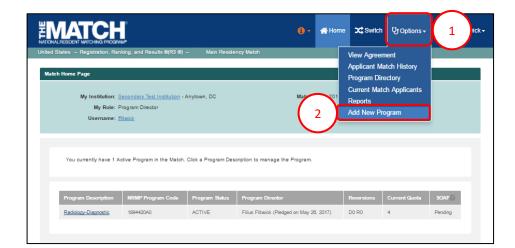

### Adding a Previously Existing Program:

Active programs display on the Match Home Page.

- 1. Click the **Options** menu.
- 2. Click Add New Program.

### Main Residency Match Home Page:

- 5. Your institution, role, username, and Match year display.
- 6. The programs for which you are registered will display, along with each program's NRMP program code, status, director, reversions, and quota number.
- 7. Main Residency Match Event dates display.

|        |              |                    | o<br>ve                                                           |                       |                            | <b>i</b> - | 🐴 Home   | 🗙 Switch   | 😲 Options 🗸   | 🔒 Filius Flitwick 🗸 |
|--------|--------------|--------------------|-------------------------------------------------------------------|-----------------------|----------------------------|------------|----------|------------|---------------|---------------------|
| United | States – Reg | gistration, Rankin | g, and Results ®(R3 ®) –                                          | Main Residency I      | Match                      |            |          |            |               |                     |
| Mat    | ch Home Pag  | je                 |                                                                   |                       |                            |            |          |            |               |                     |
|        | Му           |                    | econdary Test Institution - Ar<br>ogram Director<br>twick         | nytown, DC            |                            | Match 1    | /ear:    |            |               | 5                   |
|        | You curr     | ently have 1 Acti  | ve Program in the Match. Cli                                      | ick a Program Descrip | tion to manage the Program | n.         |          |            |               | 6                   |
|        | Program      | Description        | NRMP Program Code                                                 | Program Status        | Program Director           |            |          | Reversions | Current Quota | SOAP                |
|        | Radiology    | y-Diagnostic       | 1894420A0                                                         | ACTIVE                | Filius Flitwick (Pledged o | n May 26   | i, 2017) | D0 R0      | 4             | Pending             |
| -      |              |                    |                                                                   |                       |                            |            |          |            |               |                     |
|        | May<br>23    | Rank order list    | entry begins at 12:00 noon l                                      | ET for all users      |                            |            |          |            |               |                     |
|        | Jun<br>16    |                    | st Deadline and deadline to v<br>is must be certified no later th |                       | Residency Match!           |            |          |            |               | (7)                 |

| ATIONAL RESIDENT MATCHING PROGRAM                                       |                            |                          | <b>0</b> -           | <b>4</b> - | 삼 Home        | X Switch        | Ų• Options → | 🔒 Filius Flitwick |
|-------------------------------------------------------------------------|----------------------------|--------------------------|----------------------|------------|---------------|-----------------|--------------|-------------------|
| Jnited States – Registration, Ranking                                   | g, and Results ⊗(R3 ⊗) –   | Radiology                |                      |            |               |                 |              |                   |
| Match Home Page                                                         |                            |                          |                      |            |               |                 |              |                   |
| My Institution: <u>Seco</u><br>My Role: Prog<br>Username: <u>filtwi</u> |                            | ytown, DC                |                      | Match Ye   |               |                 |              | 5                 |
| You currently have 1 Active                                             | e Program in the Match. Cl | ick a Program Descriptic | on to manage the Pr  | rogram.    |               |                 |              |                   |
| Program Description                                                     | NRMP Program Code          | Program Status           | Program Directo      | or         |               | Rever           | sions Curre  | nt Que 6          |
| Breast Imaging                                                          | 1894R02F0                  | ACTIVE                   | Filius Flitwick (Ple | edged on N | May 26, 2017) | D0 R0           | 2            | Ů                 |
|                                                                         |                            |                          |                      |            |               |                 |              |                   |
| Match Event                                                             | Start Da                   | te                       |                      |            | End Date      | •               |              |                   |
| 🕜 Register                                                              | 22 Mar 2                   | 2017 12:00 PM EDT        |                      |            | 31 May 2      | 017 09:00 PM EE | т            |                   |
| 🕜 Rank                                                                  | 26 May 2                   | 2017 12:00 PM EDT        |                      |            | 31 May 2      | 017 09:00 PM EE | т            |                   |
| Match Computation                                                       | 31 May 3                   | 2017 09:00 PM EDT        |                      |            | 14 Jun 20     | 017 12:00 PM ED | π            | $\frown$          |
| Match Results                                                           | 14 Jun 2                   | 017 12:00 PM EDT         |                      |            | 14 Dec 20     | 017 12:00 AM ES | я            |                   |
| O Closed                                                                | 14 Dec 2                   | 2017 12:00 AM EST        |                      |            | 19 Mar 20     | 018 12:00 AM ED | т            |                   |