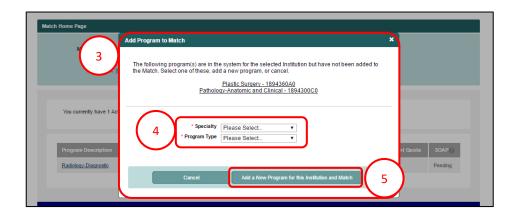

### The Add Program to Match pop-up window displays.

- 3. Programs that are not active for your institution but were active in previous Matches are listed.
  - a. To add one of the listed programs to the current Match, click the link for the program.
- 4. The **My Programs** screen displays and the green note confirms that you have successfully added the program to the current Match.
  - a. The program must be activated by the NRMP institutional official.

- 1. Click the **Options** menu.
- 2. Click Add New Program.
- 3. The Add Program to Match pop-up displays.
- 4. Select the **Specialty** and **Program Type** for the program you wish to add from the drop-down menus.
  - a. To learn more about each program type, go to <u>www.nrmp.org</u>.
- 5. Click the Add a New Program for this Institution and Match button.