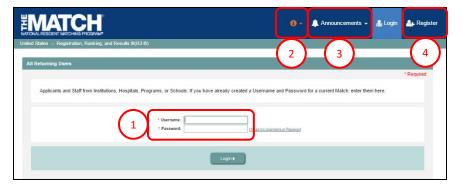

#### Login Screen:

Note: to view the menu options on a mobile device, click the menu button in the top right corner.

- 1. Login Fields: enter username and password to log in once you have created an account.
- 2. **Support**: click to access role-specific guides that provide instruction for completing R3 system tasks.
- 3. **Announcements:** click to read the latest announcements and reminders from NRMP, if any.
- 4. **Register**: applicants click this button to register for their Match.

| United States – R3®                                                                                 |                                                                                             |                                         |
|-----------------------------------------------------------------------------------------------------|---------------------------------------------------------------------------------------------|-----------------------------------------|
| All Returning Users                                                                                 |                                                                                             |                                         |
|                                                                                                     |                                                                                             | * Required                              |
| Applicants and Staff from Institu<br>a current Match, enter them her<br>Israstmy Uarnameer Passwork | tions, Hospitals, Programs, or Schools. If you have alrea<br>e.<br>- Usenams:<br>- Passwot: | Idy created a Username and Password for |
|                                                                                                     | Login ▶                                                                                     |                                         |
|                                                                                                     |                                                                                             |                                         |