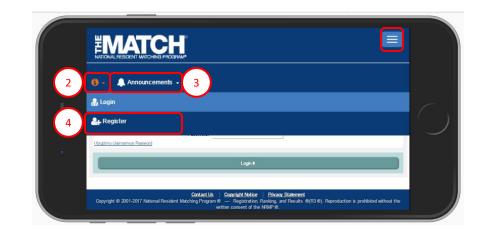

#### Login Screen:

Note: to view the menu options on a mobile device, click the menu button in the top right corner.

- 1. Login Fields: enter username and password to log in once you have created an account.
- 2. **Support**: click to access role-specific guides that provide instruction for completing R3 system tasks.
- 3. **Announcements:** click to read the latest announcements and reminders from NRMP, if any.
- 4. **Register**: applicants click this button to register for their Match.