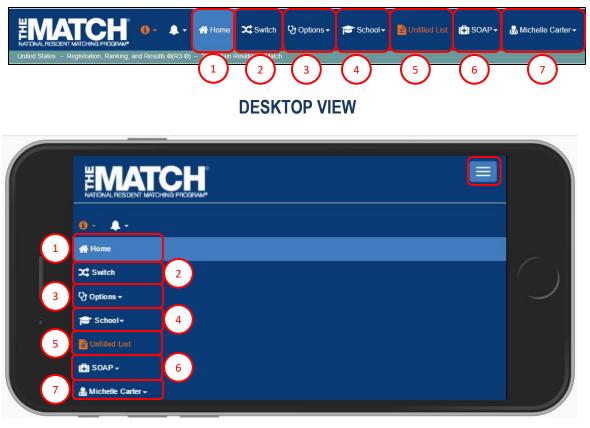

## **DESKTOP VIEW**

### **MOBILE DEVICE VIEW**

#### Main Menu Options:

The buttons on the main navigation bar and sub-menus appear only when they are relevant to the Matching process. For example, the SOAP button appears during Match Week.

Note: to view the same menu options on a mobile device, click the menu button in the top right corner.

- 1. **Home:** click to return to your school's Home Page.
- 2. **Switch**: click to return to your Matches & Roles page.
- 3. **Options**: click to access three sub-links: View Agreement, Program Directory, and Reports.
- 4. **School**: click to view your medical school details. Links available: My School, Students and Graduates, and View Participation Status.
- 5. Unfilled List (Post-SOAP): click to view information about programs that did not fill all of their positions at the conclusion of SOAP. The List is provided to assist unmatched applicants in identifying and contacting the institutions about their open positions. This button is available one hour after the conclusion of SOAP.
- 6. **SOAP**: click to access the SOAP List of Unfilled Programs (available at 11:00 a.m. Eastern Time on the Monday of Match). This button is available only during Match Week.
- 7. Your Name: click to access your account information. Links available:
  - Profile update your name, job title, address, and contact information
  - Security Info update your username, password, and security questions
  - Logout- log out of the R3 system