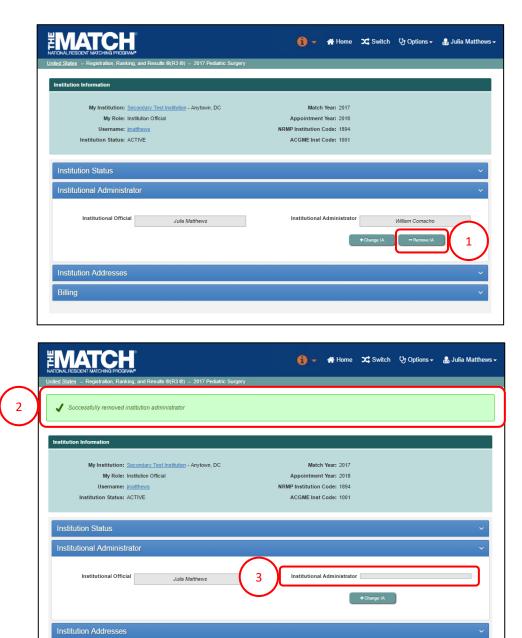

#### **Remove Institutional Administrator:**

1. Click Remove IA.

- 2. A note confirms the institutional administrator removal.
- 3. Click the **Institutional Administrator** tab to confirm the institutional administrator field is blank.

### Change Institutional Administrator using Search Function:

1. Click Change IA.

- 2. The **Change Institutional Administrator** pop-up displays.
- 3. Enter last name of the institutional administrator to be added and click **Search** to find a user currently associated with your institution. Search results:
  - a. Also display inactive users no longer associated with any institution.
  - b. Do not show the names of other institutions' active staff.