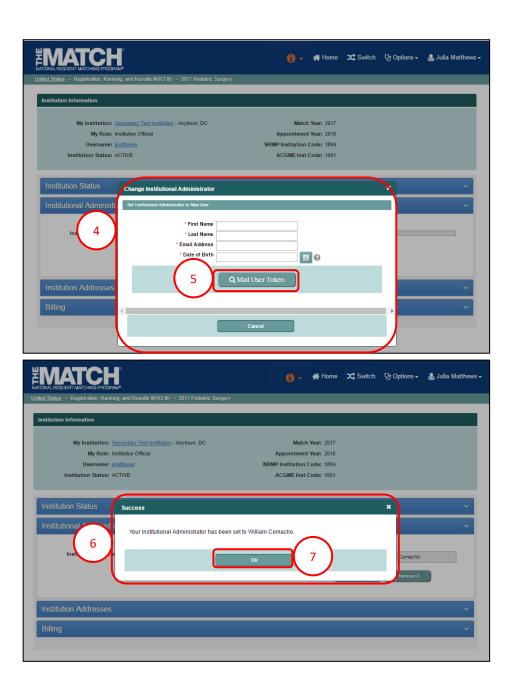

#### Change Institutional Administrator using Add New User, Continued:

- 4. The **Change Institutional Administrator** pop-up displays. Enter the institutional administrator's details.
- 5. Click Mail User Token.

- 6. The **Success** pop-up displays indicating you have successfully set a new institutional administrator.
- 7. Click **OK**.
  - The new institutional administrator will receive a token email to redeem and create an account allowing access to the institution and programs.