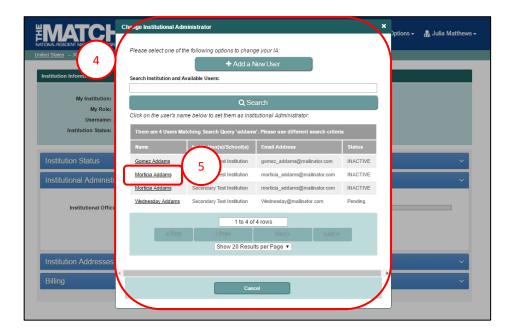

### Change Institutional Administrator using Search Function:

1. Click Change IA.

- 2. The **Change Institutional Administrator** pop-up displays.
- 3. Enter last name of the institutional administrator to be added and click **Search** to find a user currently associated with your institution. Search results:
  - a. Also display inactive users no longer associated with any institution.
  - b. Do not show the names of other institutions' active staff.

## Change Institutional Administrator using Search Function, Continued:

- 4. Search results display.
- 5. If the name of the individual you want to add as your institutional administrator is listed, click the name.