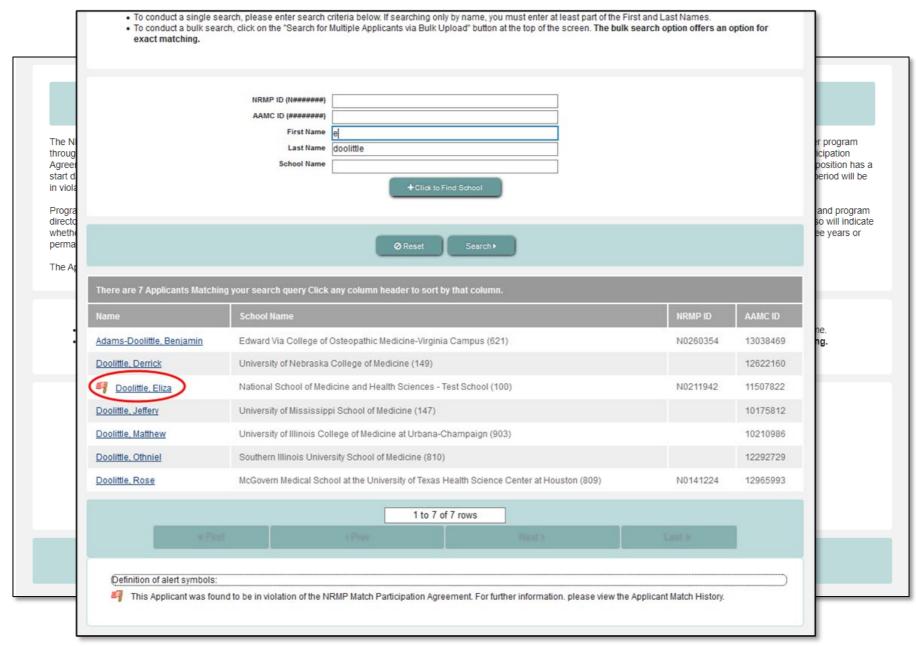

#### **Applicant Match History**

- Determine whether an applicant is eligible for appointment prior to offering interviews or if they have a waiver/violation history.
- Available in the R3 system year-round.
- Senior students and applicants who have not participated in an NRMP Match will not appear in search results.