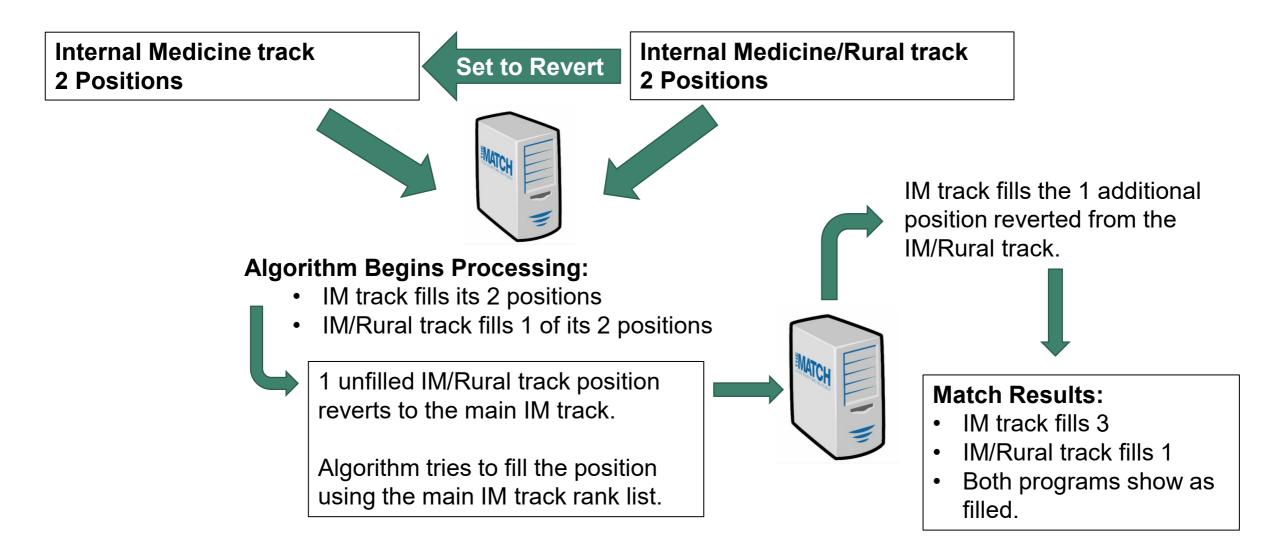

#### Tracks

- Based on needs of programs.
- Can be created by the PD, IA, or IO. Must be activated by the IO for participation.
- Examples: location, research, rural, external funding, etc.
- Reversions can be created to guard against being unfilled.

#### **Reversions**

- Donate unfilled positions in one program or track to another during the matching process.
- Reversions **do not** roll over. Must be created each year.
- Donor program creates the reversion.
- If used, the rank order list of the recipient program is used to fill the positions donated.
- Cannot revert more than the current program quota.
- Both programs **must** certify a rank order list.
- Reversions must be approved by IO.

### Reversions