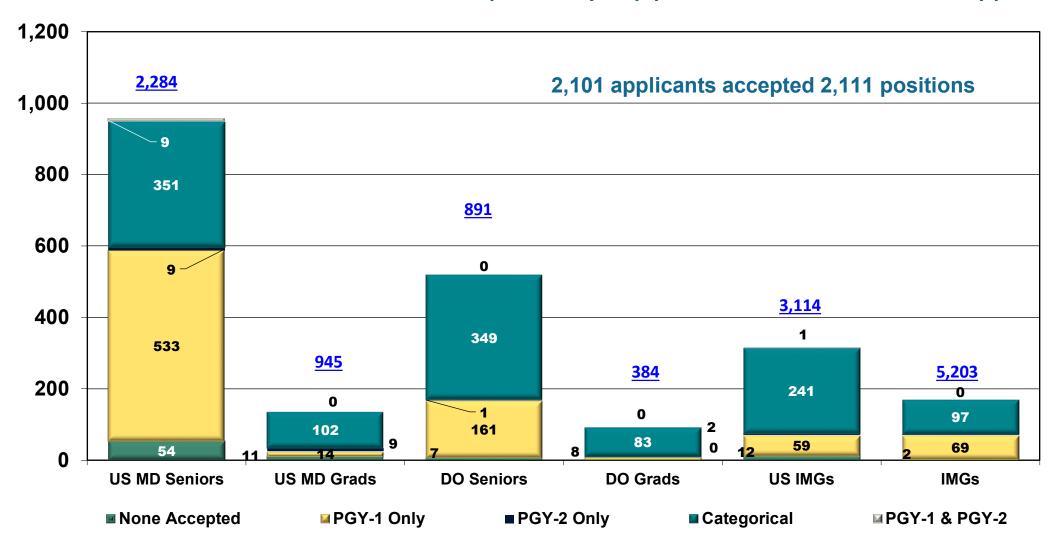

cess to the *List of Unfilled Programs*, updated with programs who chose not to participate in SOAP.
- The List of Unfilled Programs is dynamic and programs can update the number of remaining unfilled positions.
- Applicants apply to remaining unfilled programs through ERAS or other means.



## POST-SOAP UNFILLED PROGRAMS LIST



## **2022 MAIN RESIDENCY MATCH**

PGY-1 Match Rate by Applicant Type Overall Match rate = 80.1%



## 2022 MAIN RESIDENCY MATCH

Unfilled Positions 2,262 Unfilled Positions





## PREFERENCES OF ALL UNMATCHED APPLICANTS

#### **Available SOAP Positions**



## 2022 SOAP POSITIONS

#### Offered and Accepted by Round





#### 2022 SOAP POSITIONS

#### **Unfilled After SOAP**



## **2022 SOAP POSITIONS**

#### Offered and Accepted by Applicant and Position Type





#### NRMP SUPPORT RESOURCES

#### **Videos:**

- The Match Process for Applicants
- \* How the Matching Algorithm Works
- IMGs and the Main Residency Match Process
- SOAP for Applicants
- Policy Highlights
- Policy Pitfalls for SOAP

#### **Support Guides:**

- **SOAP:** Viewing Unfilled Programs
- **SOAP:** Viewing/Responding to Offers





# Questions?



NRMP support@nrmp.org 866-653-6767 202-400-2233 www.nrmp.org @TheNRMP -F 8:30 a.m. - 5:30 p.m. ET



ERAS

<u>aamc.org/contacteras</u>

202-862-6264

www.aamc.org/services/eras
@ERASinfo
M-F 8 a.m. - 6 p.m. ET



#### **FOR IMGs ONLY**

ERAS Support Services at ECFMG eras-support@ecfmg.org 215-966-3520 www.ecfmg.org M-Th 8 a.m. - 6 p.m. ET F 9 a.m. - 5 p.m. ET

# Please submit your questions in the Q&A Panel.

This session is being