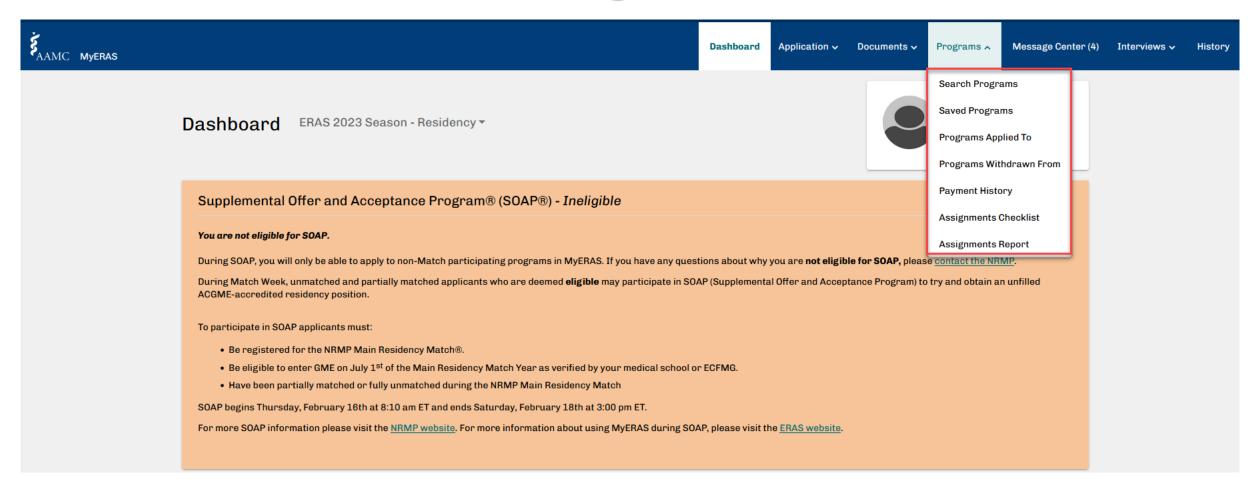

# Applying to Programs in MyERAS during SOAP

Review the NRMP's *List of Unfilled Programs* 

\*Keep in mind the 45-application maximum for the entire SOAP process\*

Navigate to MyERAS; login with your AAMC account

Search for programs in the Programs tab

Select desired training track(s) and save your programs

Select the programs you would like to apply to and choose the Apply/Preview Invoice option

Assign documents

# Logging into the MyERAS Application during SOAP