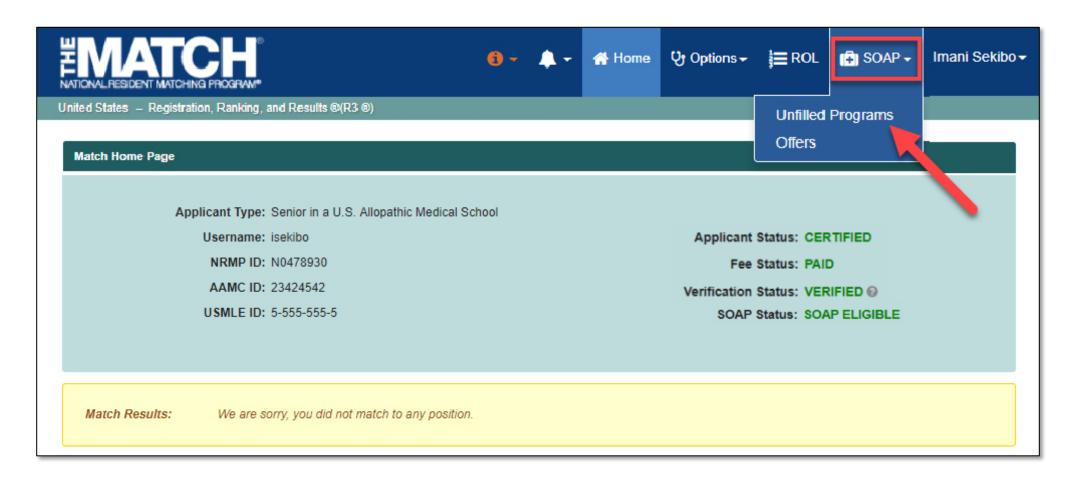

Unmatched or partially unmatched applicants will have access to the *List of Unfilled Programs* under the SOAP tab in NRMP.

Begin applying to programs in MyERAS at 11:00 a.m., ET.

# SOAP UNFILLED PROGRAMS LIST