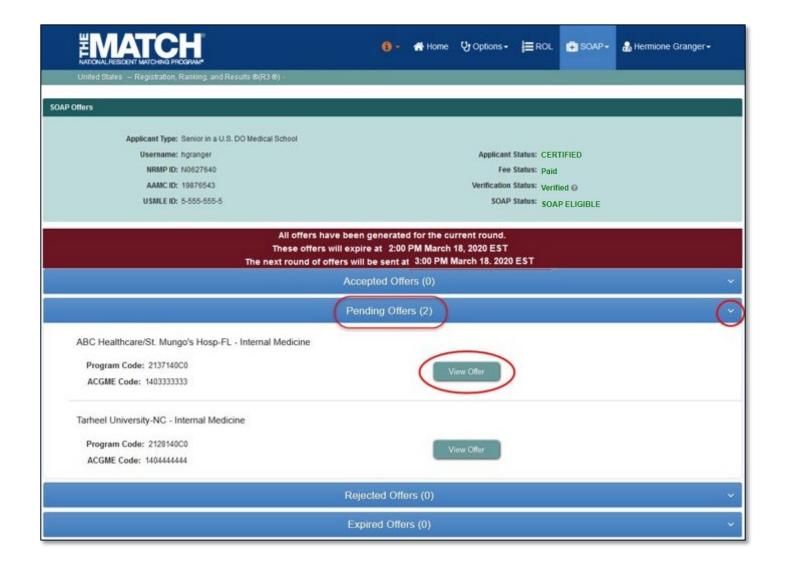

plications on Tuesday and can begin contacting applicants, usually via phone or email.
- Applicants cannot contact programs until a program contacts them in response to their ERAS application.
- Tuesday, March 14 and Wednesday, March 15 applicants should be available for communication and interviews.
  - How programs review applications, contact applicants, and conduct interviews is up to the programs.
- Programs begin creating preference lists in the NRMP R3 system in preparation for Offer Rounds on Thursday, March 16.



# SOAP OFFER ROUNDS THURSDAY, MARCH 16



9:00 - 11:00

a.m. ET



12:00 – 2:00

p.m. ET



3:00 - 5:00

p.m. ET



6:00 - 8:00

p.m. ET



# HOW SOAP ROUNDS WORK



## HOW SOAP ROUNDS WORK



#### **VIEWING AND ACCEPTING OFFERS**



## **VIEWING AND ACCEPTING OFFERS**





## **VIEWING AND ACCEPTING OFFERS**





#### **AFTER SOAP**

- SOAP concludes at 9:00 p.m. ET on Thursday, March 16.
   Applicants can begin contacting programs.
- All applicants who remain unmatched or partially unmatched will have access to the *List of Unfilled Programs*, updated with programs who chose not to participate in SOAP.
- The List of Unfilled Programs is dynamic and programs can update the number of remaining unfilled positions.
- Applicants apply to remaining unfilled programs through ERAS or other means.



## POST-SOAP UNFILLED PROGRAMS LIST



## **2022 MAIN RESIDENCY MATCH**

PGY-1 Match Rate by Applicant Type Overall Match rate = 80.1%



## 2022 MAIN RESIDENCY MATCH

Unfilled Positions 2,262 Unfilled Positions





## PREFERENCES OF ALL UNMATCHED APPLICANTS

####