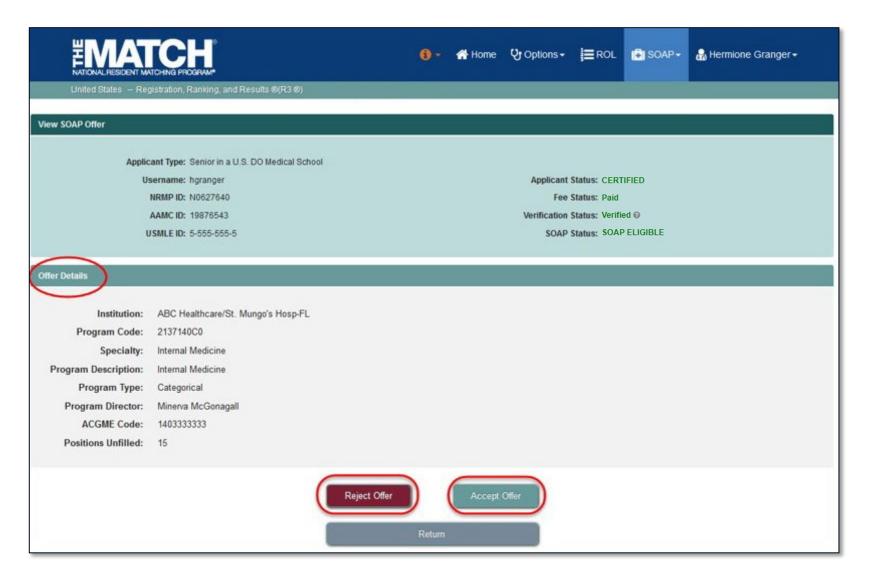

cting applicants, usually via phone or email.
- Applicants cannot contact programs until a program contacts them in response to their ERAS application.
- Tuesday, March 14 and Wednesday, March 15 applicants should be available for communication and interviews.
  - How programs review applications, contact applicants, and conduct interviews is up to the programs.
- Programs begin creating preference lists in the NRMP R3 system in preparation for Offer Rounds on Thursday, March 16.



# SOAP OFFER ROUNDS THURSDAY, MARCH 16



9:00 - 11:00

a.m. ET



12:00 – 2:00

p.m. ET



3:00 - 5:00

p.m. ET



6:00 - 8:00

p.m. ET



# HOW SOAP ROUNDS WORK



## HOW SOAP ROUNDS WORK



#### **VIEWING AND ACCEPTING OFFERS**



## **VIEWING AND ACCEPTING OFFERS**





## **VIEWING AND ACCEPTING OFFERS**





#### **AFTER SOAP**

- SOAP concludes at 9:00 p.m. ET on Thursday, March 16.
   Applicants can begin contacting programs.
- All applicants who remain unmatched or partially unmatched will have access to the *List of Unfilled Programs*, updated with programs who chose not to participate in SOAP.
- The List of Unfilled Programs is dynamic and programs can update the number of remaining unfilled positions.
- Applicants apply to remaining unfilled programs through ERAS or other means.



## POST-SOAP UNFILLED PROGRAMS LIST



## **2022 MAIN RESIDENCY MATCH**

PGY-1 Match Rate by Applicant Type Overall Match rate = 80.1%



## 2022 MAIN RESIDENCY MATCH

Unfilled Positions 2,262 Unfilled Positions





## PREFERENCES OF ALL UNMATCHED APPLICANTS

#### **Available SOAP Positions**



## 2022 S