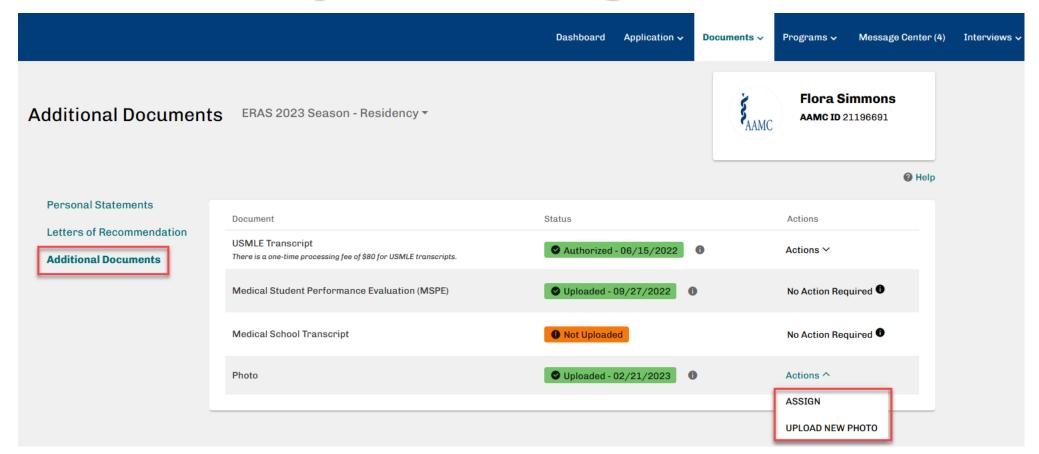

# Assigning and Sending Documents in MyERAS during SOAP

Just like during the regular season, applicants will need to assign documents to programs they apply to.

For USMLE and COMLEX-USA transcript requests:

- NBME, NBOME, and the ECFMG understand the need for expediency during this time and work to resolve these requests as quickly as possible before and throughout SOAP.
- Tip: Applicants can keep track of Transcripts' statuses in the Additional Documents section