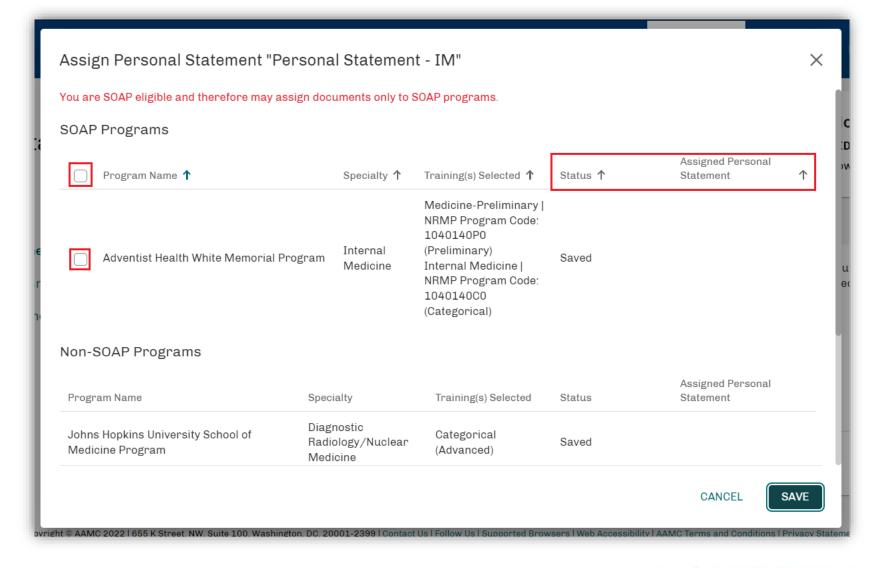

rams





O Programs Selected

Accreditation

0401621040

APPLY / PREVIEW INVOICE

Actions

# Viewing Payment Information in MyERAS during SOAP







# Re-applying to Programs in MyERAS during SOAP







# Assigning and Sending Documents in MyERAS during SOAP

Just like during the regular season, applicants will need to assign documents to programs they apply to.

For USMLE and COMLEX-USA transcript requests:

- NBME, NBOME, and the ECFMG understand the need for expediency during this time and work to resolve these requests as quickly as possible before and throughout SOAP.
- Tip: Applicants can keep track of Transcripts' statuses in the Additional Documents section





# Assigning and Sending Documents in MyERAS during SOAP







# Assigning Personal Statements in MyERAS during SOAP







# Assigning and Sending Documents in MyERAS during SOAP







# Assigning Letters of Recommendation in MyERAS during SOAP







# Assigning and Sending Documents in MyERAS during SOAP







### **Match Week & SOAP Schedule**

#### Monday

#### March 13

#### 7:30 a.m. ET

Applicants: MyERAS closes Programs: PDWS closes Schools: DWS closes

#### 11 a.m. ET

Applicants: MyERAS opens for SOAP (SOAP applicants have 45 applications starting now through Thurs day 9 pm ET) Schools: DWS opens

#### Tuesday

#### March 14

#### 8 a.m. ET

Programs: PDWS opens (Except ACGME Residency programs that filled in the Main Match or elected to not participate in SOAP)

11:30 a.m. ET
Programs: Can begin
creating preference list in
NRMP® R3 system

#### Wednesday

#### March 15

#### All Day

Applica