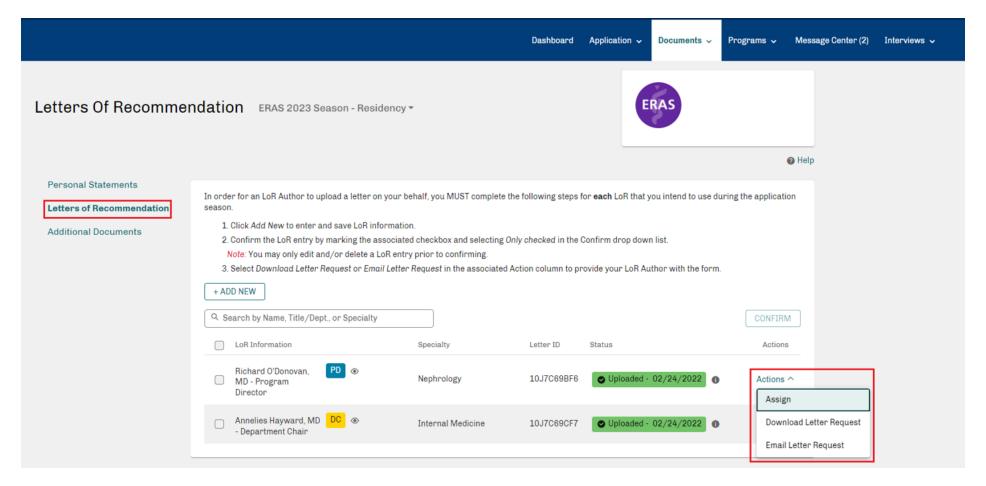

/ PREVIEW INVOICE

Actions

# Viewing Payment Information in MyERAS during SOAP







# Re-applying to Programs in MyERAS during SOAP







# Assigning and Sending Documents in MyERAS during SOAP

Just like during the regular season, applicants will need to assign documents to programs they apply to.

For USMLE and COMLEX-USA transcript requests:

- NBME, NBOME, and the ECFMG understand the need for expediency during this time and work to resolve these requests as quickly as possible before and throughout SOAP.
- Tip: Applicants can keep track of Transcripts' statuses in the Additional Documents section





# Assigning and Sending Documents in MyERAS during SOAP







# Assigning Personal Statements in MyERAS during SOAP







# Assigning and Sending Documents in MyERAS during SOAP







# Assigning Letters of Recommendation in MyERAS during SOAP







# Assigning and Sending Documents in MyERAS during SOAP







### **Match Week & SOAP Schedule**

#### Monday

#### March 13

#### 7:30 a.m. ET

Applicants: MyERAS closes Programs: PDWS closes Schools: DWS closes

#### 11 a.m. ET

Applicants: MyERAS opens for SOAP (SOAP applicants have 45 applications starting now through Thurs day 9 pm ET) Schools: DWS opens

#### Tuesday

#### March 14

#### 8 a.m. ET

Programs: PDWS opens (Except ACGME Residency programs that filled in the Main Match or elected to not participate in SOAP)

11:30 a.m. ET
Programs: Can begin
creating preference list in
NRMP® R3 system

#### Wednesday

#### March 15

#### All Day

Applicants continue to apply to programs.

Programs continue to review