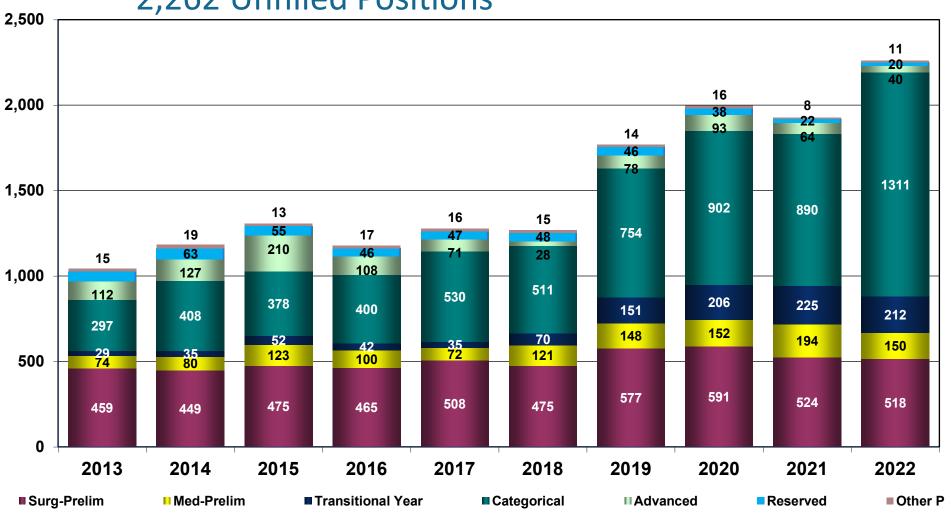

ING OFFERS**



## **VIEWING AND ACCEPTING OFFERS**





## **VIEWING AND ACCEPTING OFFERS**





#### **AFTER SOAP**

- SOAP concludes at 9:00 p.m. ET on Thursday, March 16.
   Applicants can begin contacting programs.
- All applicants who remain unmatched or partially unmatched will have access to the *List of Unfilled Programs*, updated with programs who chose not to participate in SOAP.
- The List of Unfilled Programs is dynamic and programs can update the number of remaining unfilled positions.
- Applicants apply to remaining unfilled programs through ERAS or other means.



## POST-SOAP UNFILLED PROGRAMS LIST



## **2022 MAIN RESIDENCY MATCH**

PGY-1 Match Rate by Applicant Type Overall Match rate = 80.1%



## 2022 MAIN RESIDENCY MATCH

Unfilled Positions 2,262 Unfilled Positions





## PREFERENCES OF ALL UNMATCHED APPLICANTS

#### **Available SOAP Positions**



## 2022 SOAP POSITIONS

#### Offered and Accepted by Round





#### 2022 SOAP POSITIONS

#### **Unfilled After SOAP**



## **2022 SOAP POSITIONS**

#### Offered and Accepted by Applicant and Position Type





#### NRMP SUPPORT RESOURCES

#### **Videos:**

- The Match Process for Applicants
- \* How the Matching Algorithm Works
- IMGs and the Main Residency Match Process
- SOAP for Applicants
- Policy Highlights
- Policy Pitfalls for SOAP

#### **Support Guides:**

- **SOAP:** Viewing Unfilled Programs
- **SOAP:** Viewing/Responding to Offers





# Questions?



NRMP support@nrmp.org 866-653-6767 202-400-2233 www.nrmp.org @TheNRMP -F 8:30 a.m. - 5:30 p.m. ET



ERAS

<u>aamc.org/contacteras</u>

202-862