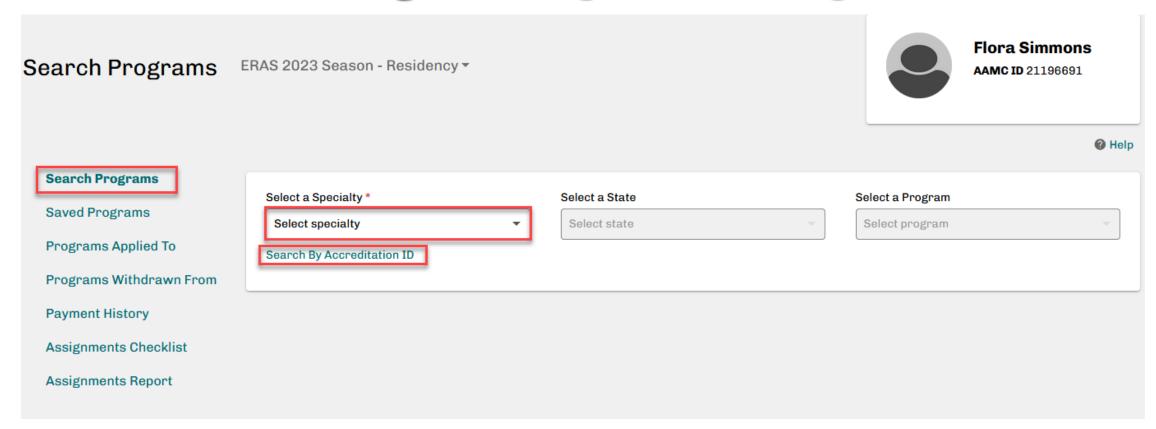

Search for programs in the Programs tab

Select desired training track(s) and save your programs

Select the programs you would like to apply to and choose the Apply/Preview Invoice option

Assign documents

### **Searching for Programs during SOAP**