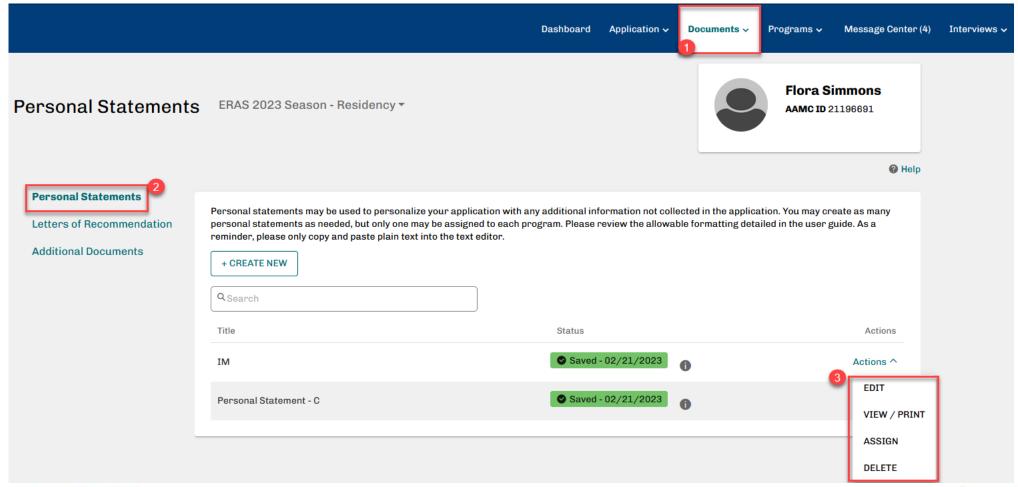

# Assigning Personal Statements in MyERAS during SOAP

# Assigning and Sending Documents in MyERAS during SOAP

Just like during the regular season, applicants will need to assign documents to programs they apply to.

For USMLE and COMLEX-USA transcript requests: