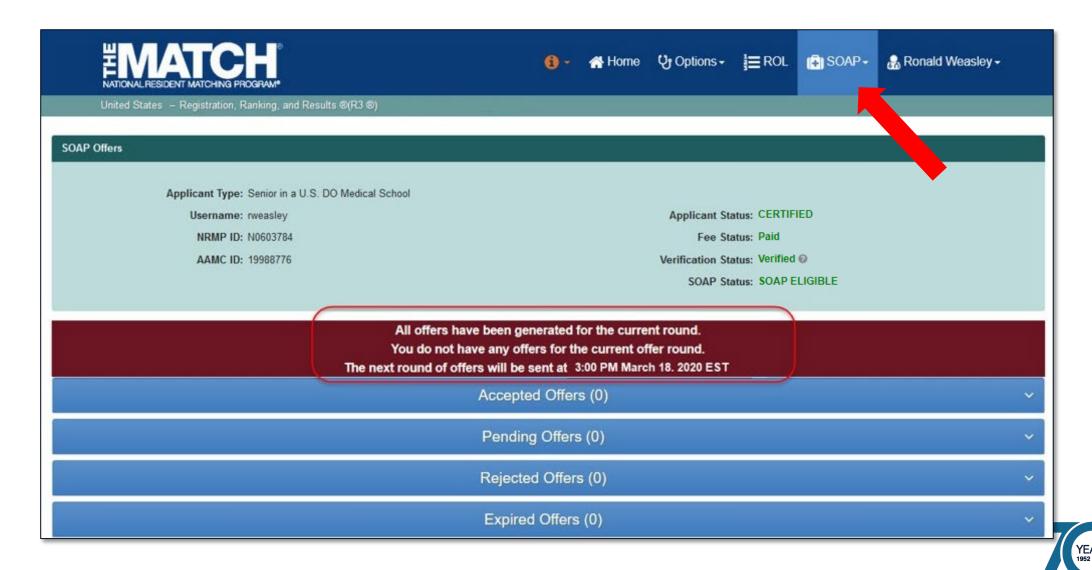

APPLYING**

- Programs receive ERAS applications on Tuesday and can begin contacting applicants, usually via phone or email.
- Applicants cannot contact programs until a program contacts them in response to their ERAS application.
- Tuesday, March 14 and Wednesday, March 15 applicants should be available for communication and interviews.
  - How programs review applications, contact applicants, and conduct interviews is up to the programs.
- Programs begin creating preference lists in the NRMP R3 system in preparation for Offer Rounds on Thursday, March 16.



# SOAP OFFER ROUNDS THURSDAY, MARCH 16



9:00 - 11:00

a.m. ET



12:00 – 2:00

p.m. ET



3:00 - 5:00

p.m. ET



6:00 - 8:00

p.m. ET



# HOW SOAP ROUNDS WORK



## HOW SOAP ROUNDS WORK



#### **VIEWING AND ACCEPTING OFFERS**



## **VIEWING AND ACCEPTING OFFERS**





## **VIEWING AND ACCEPTING OFFERS**





#### **AFTER SOAP**

- SOAP concludes at 9:00 p.m. ET on Thursday, March 16.
   Applicants can begin contacting programs.
- All applicants who remain unmatched or partially unmatched will have access to the *List of Unfilled Programs*, updated with programs who chose not to participate in SOAP.
- The List of Unfilled Programs is dynamic and programs can update the number of remaining unfilled positions.
- Applicants apply to remaining unfilled programs through ERAS or other means.



## POST-SOAP UNFILLED PROGRAMS LIST



## **2022 MAIN RESIDENCY MATCH**

PGY-1 Match Rate by Applicant Type Overall Match rate = 80.1%



## 2022 MAIN RESIDENCY MATCH

Unfilled Positions 2,262 Unfilled Positions





## PREFERE