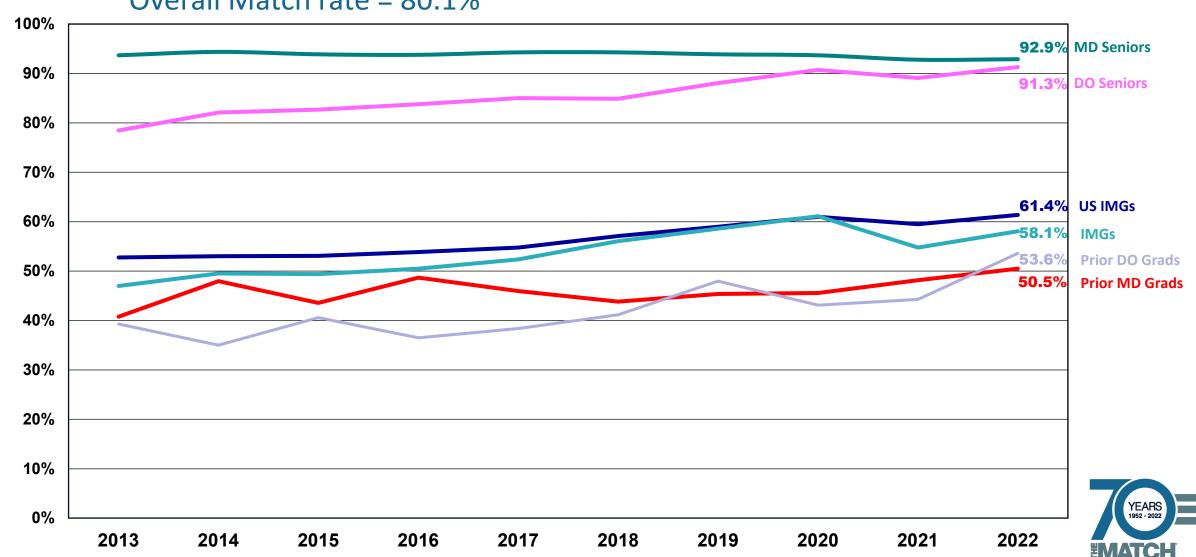

## **2022 MAIN RESIDENCY MATCH**

PGY-1 Match Rate by Applicant Type Overall Match rate = 80.1%