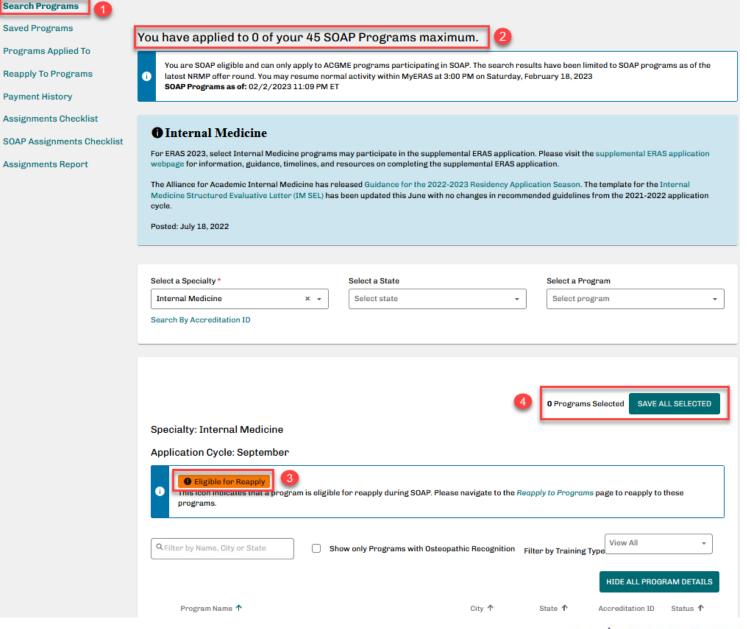

### **ERAS Applications during SOAP**

- All SOAP applicants have 45 applications to use as they wish throughout SOAP.
  - The 45-application maximum includes all (new and reapplied to) programs that the applicant applies to during SOAP.

Search for programs in the Programs tab

Select desired training track(s) and save your programs

Select the programs you would like to apply to and choose the Apply/Preview Invoice option

Assign documents

# **Applying to Programs in MyERAS** during SOAP

**Non-SOAP Programs** 

ou are SOAP eligible and therefore may only apply to SOAP programs

O Programs Selected

Accreditation

0401621040

APPLY / PREVIEW INVOICE