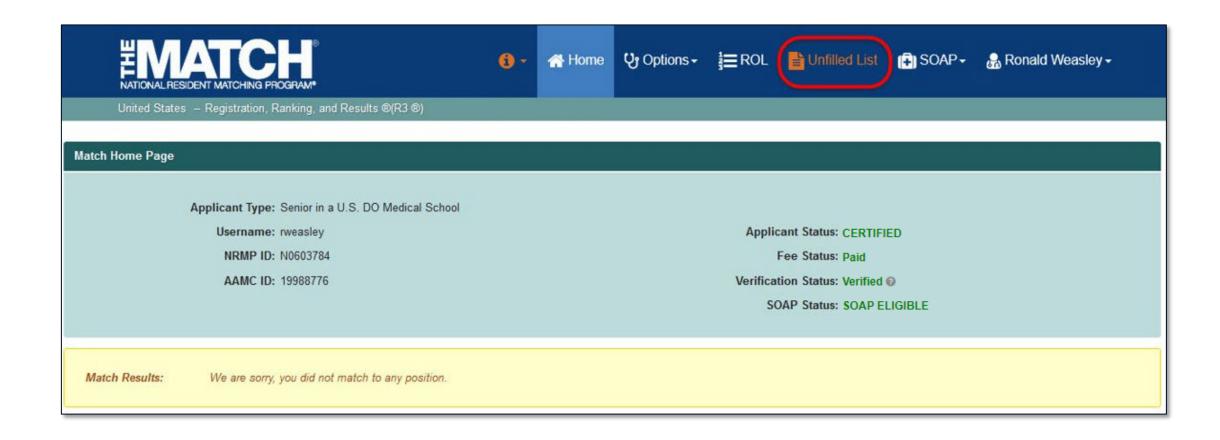

Unmatched or partially unmatched applicants will have access to the *List of Unfilled Programs* under the SOAP tab in NRMP.

Begin applying to programs in MyERAS at 11:00 a.m., ET.

#### **AFTER SOAP**

- SOAP concludes at 9:00 p.m. ET on Thursday, March 16.
   Applicants can begin contacting programs.
- All applicants who remain unmatched or partially unmatched will have access to the *List of Unfilled Programs*, updated with programs who chose not to participate in SOAP.
- The List of Unfilled Programs is dynamic and programs can update the number of remaining unfilled positions.
- Applicants apply to remaining unfilled programs through ERAS or other means.

## POST-SOAP UNFILLED PROGRAMS LIST