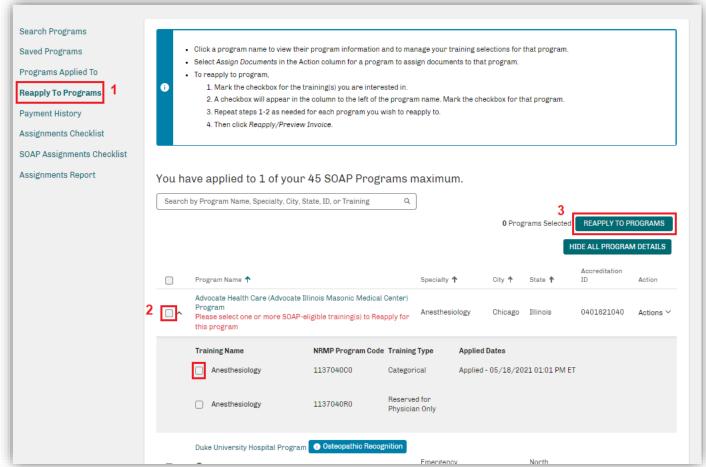

cation maximum for the entire SOAP process\*

Navigate to MyERAS; login with your AAMC account

Search for programs in the Programs tab

Select desired training track(s) and save your programs

Select the programs you would like to apply to and choose the Apply/Preview Invoice option

Assign documents





# Logging into the MyERAS Application during SOAP







### **Searching for Programs during SOAP**







# Saving Programs in MyERAS during SOAP







# **Applying to Programs in MyERAS** during SOAP



**Non-SOAP Programs** 

ou are SOAP eligible and therefore may only apply to SOAP programs





O Programs Selected

Accreditation

0401621040

APPLY / PREVIEW INVOICE

Actions

# Viewing Payment Information in MyERAS during SOAP







# Re-applying to Programs in MyERAS during SOAP







# Assigning and Sending Documents in MyERAS during SOAP

Just like during the regular season, applicants will need to assign documents to programs they apply to.

For USMLE and COMLEX-USA transcript requests:

- NBME, NBOME, and the ECFMG understand the need for expediency during this time and work to resolve these requests as quickly as possible before and throughout SOAP.
- Tip: Applicants can keep track of Transcripts' statuses in the Additional Documents section





# Assigning and Sending Documents in MyERAS during SOAP







# Assigning Personal Statements in MyERAS during SOAP







# Assigning and Sending Documents in MyERAS during SOAP







# Assigning Letters of Recommendation in MyERAS during SOAP







# Assigning and Sending Documents in MyERAS during SOAP







#