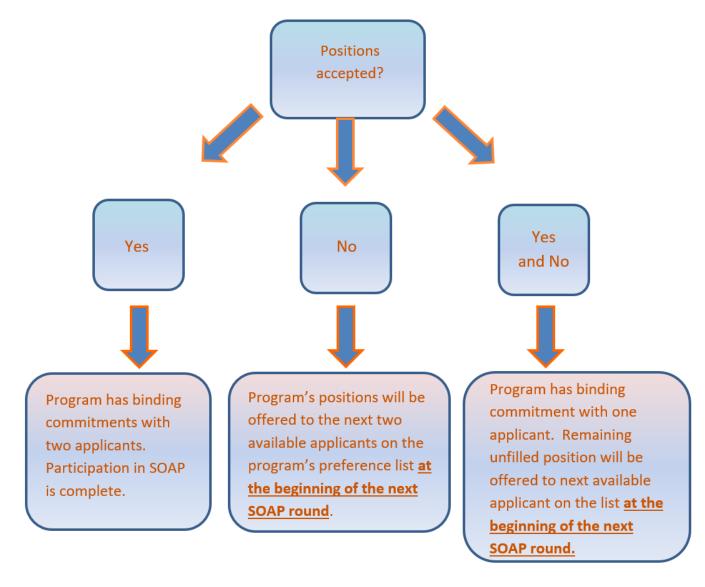

rs
- After SOAP
- SOAP Data



## **AFTER APPLYING**

- Programs receive ERAS applications on Tuesday and can begin contacting applicants, usually via phone or email.
- Applicants cannot contact programs until a program contacts them in response to their ERAS application.
- Tuesday, March 14 and Wednesday, March 15 applicants should be available for communication and interviews.
  - How programs review applications, contact applicants, and conduct interviews is up to the programs.
- Programs begin creating preference lists in the NRMP R3 system in preparation for Offer Rounds on Thursday, March 16.



# SOAP OFFER ROUNDS THURSDAY, MARCH 16



9:00 - 11:00

a.m. ET



12:00 – 2:00

p.m. ET



3:00 - 5:00

p.m. ET



6:00 - 8:00

p.m. ET



# HOW SOAP ROUNDS WORK



## HOW SOAP ROUNDS WORK



#### **VIEWING AND ACCEPTING OFFERS**



## **VIEWING AND ACCEPTING OFFERS**





## **VIEWING AND ACCEPTING OFFERS**





#### **AFTER SOAP**

- SOAP concludes at 9:00 p.m. ET on Thursday, March 16.
   Applicants can begin contacting programs.
- All applicants who remain unmatched or partially unmatched will have access to the *List of Unfilled Programs*, updated with programs who chose not to participate in SOAP.
- The List of Unfilled Programs is dynamic and programs can update the number of remaining unfilled positions.
- Applicants apply to remaining unfilled programs through ERAS or other means.



## POST-SOAP UNFILLED PROGRAMS LIST



## **2022 MAIN RESIDENCY MATCH**

PGY-1 Match Rate by Applicant Type Overall Match rate = 80.1%



## 2022 MAIN RESIDENCY MATCH

Unfilled Positions