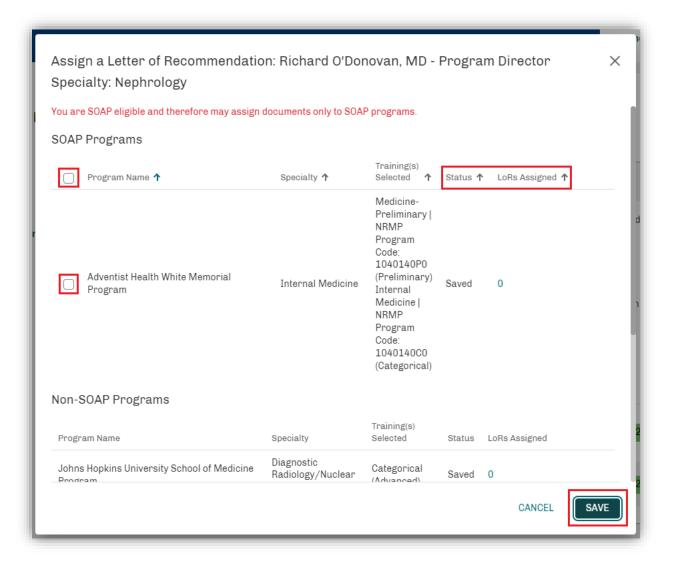

S during SOAP







# Re-applying to Programs in MyERAS during SOAP







# Assigning and Sending Documents in MyERAS during SOAP

Just like during the regular season, applicants will need to assign documents to programs they apply to.

For USMLE and COMLEX-USA transcript requests:

- NBME, NBOME, and the ECFMG understand the need for expediency during this time and work to resolve these requests as quickly as possible before and throughout SOAP.
- Tip: Applicants can keep track of Transcripts' statuses in the Additional Documents section





# Assigning and Sending Documents in MyERAS during SOAP







# Assigning Personal Statements in MyERAS during SOAP







# Assigning and Sending Documents in MyERAS during SOAP







# Assigning Letters of Recommendation in MyERAS during SOAP







# Assigning and Sending Documents in MyERAS during SOAP







### **Match Week & SOAP Schedule**

#### Monday

#### March 13

#### 7:30 a.m. ET

Applicants: MyERAS closes Programs: PDWS closes Schools: DWS closes

#### 11 a.m. ET

Applicants: MyERAS opens for SOAP (SOAP applicants have 45 applications starting now through Thurs day 9 pm ET) Schools: DWS opens

#### Tuesday

#### March 14

#### 8 a.m. ET

Programs: PDWS opens (Except ACGME Residency programs that filled in the Main Match or elected to not participate in SOAP)

11:30 a.m. ET
Programs: Can begin
creating preference list in
NRMP® R3 system

#### Wednesday

#### March 15

#### All Day

Applicants continue to apply to programs.

Programs continue to review applications in the PDWS and update preference lists in the NRMP R