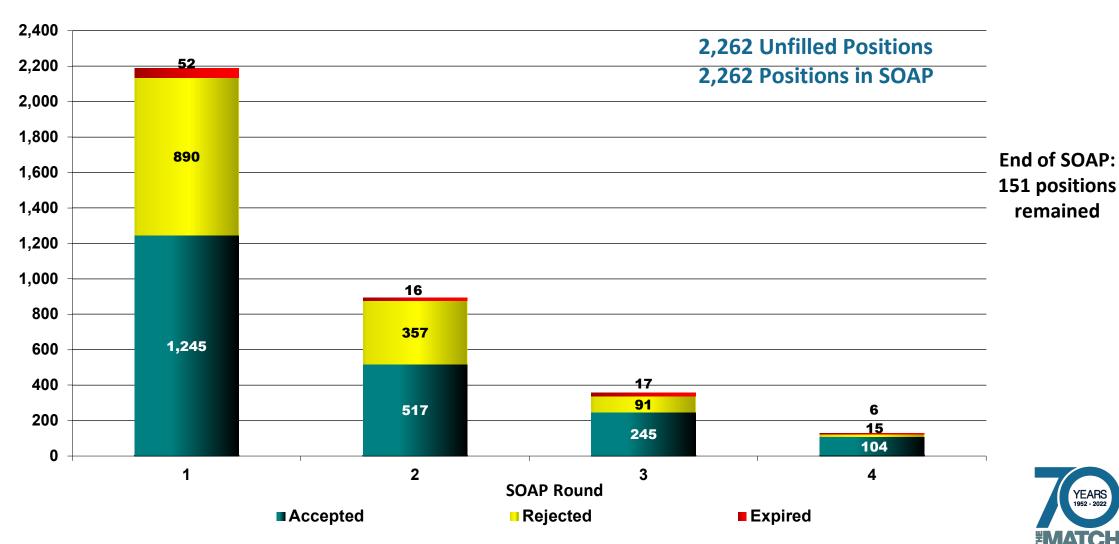

.m. ET on Thursday, March 16.
   Applicants can begin contacting programs.
- All applicants who remain unmatched or partially unmatched will have access to the *List of Unfilled Programs*, updated with programs who chose not to participate in SOAP.
- The List of Unfilled Programs is dynamic and programs can update the number of remaining unfilled positions.
- Applicants apply to remaining unfilled programs through ERAS or other means.



## POST-SOAP UNFILLED PROGRAMS LIST



## **2022 MAIN RESIDENCY MATCH**

PGY-1 Match Rate by Applicant Type Overall Match rate = 80.1%



## 2022 MAIN RESIDENCY MATCH

Unfilled Positions 2,262 Unfilled Positions





## PREFERENCES OF ALL UNMATCHED APPLICANTS

#### **Available SOAP Positions**



## 2022 SOAP POSITIONS

#### Offered and Accepted by Round





#### 2022 SOAP POSITIONS

#### **Unfilled After SOAP**



## **2022 SOAP POSITIONS**

#### Offered and Accepted by Applicant and Position Type





#### NRMP SUPPORT RESOURCES

#### **Videos:**

- The Match Process for Applicants
- \* How the Matching Algorithm Works
- IMGs and the Main Residency Match Process
- SOAP for Applicants
- Policy Highlights
- Policy Pitfalls for SOAP

#### **Support Guides:**

- **SOAP:** Viewing Unfilled Programs
- **SOAP:** Viewing/Responding to Offers





# Questions?



NRMP support@nrmp.org 866-653-6767 202-400-2233 www.nrmp.org @TheNRMP -F 8:30 a.m. - 5:30 p.m. ET



ERAS

<u>aamc.org/contacteras</u>

202-862-6264

www.aamc.org/services/eras
@ERASinfo
M-F 8 a.m. - 6 p.m. ET



#### **FOR IMGs ONLY**

ERAS Support Services at ECFMG eras-support@ecfmg.o