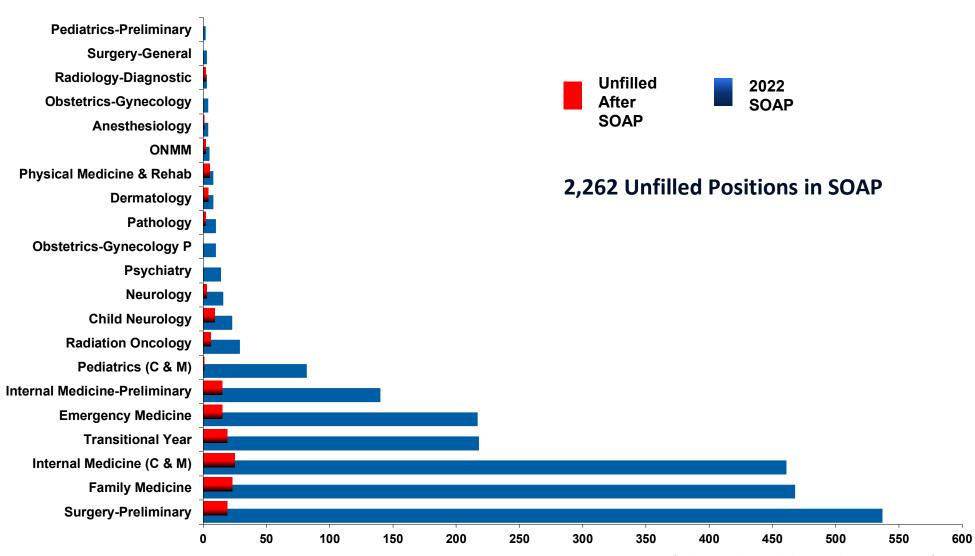

## 2022 MAIN RESIDENCY MATCH

Unfilled Positions 2,262 Unfilled Positions

# **SOAP UNFILLED PROGRAMS LIST**

| TWO LEADING THE CONTROL OF THE CONTR | 2<br>1<br>12<br>8<br>2<br>1<br>3<br>67 | 4<br>1<br>14<br>8<br>3<br>2<br>3<br>217<br>468 | Pathology-Anatomic and Clinical - C  Pediatrics - C  Pediatrics - M  Pediatrics - P  Pediatrics/Medical Genetics - C  Physical Medicine and Rehabilitation - A  Physical Medicine and Rehabilitation - R  Psychiatry - C | 8<br>27<br>1<br>2<br>1<br>1<br>2<br>9 | 10<br>80<br>1<br>2<br>1<br>2<br>6 |
|--------------------------------------------------------------------------------------------------------------------------------------------------------------------------------------------------------------------------------------------------------------------------------------------------------------------------------------------------------------------------------------------------------------------------------------------------------------------------------------------------------------------------------------------------------------------------------------------------------------------------------------------------------------------------------------------------------------------------------------------------------------------------------------------------------------------------------------------------------------------------------------------------------------------------------------------------------------------------------------------------------------------------------------------------------------------------------------------------------------------------------------------------------------------------------------------------------------------------------------------------------------------------------------------------------------------------------------------------------------------------------------------------------------------------------------------------------------------------------------------------------------------------------------------------------------------------------------------------------------------------------------------------------------------------------------------------------------------------------------------------------------------------------------------------------------------------------------------------------------------------------------------------------------------------------------------------------------------------------------------------------------------------------------------------------------------------------------------------------------------------------|----------------------------------------|------------------------------------------------|--------------------------------------------------------------------------------------------------------------------------------------------------------------------------------------------------------------------------|---------------------------------------|-----------------------------------|
| Child Neurology - C Child Neurology - R Dermatology - A Dermatology - C Dermatology - R Emergency Medicine - C Family Medicine - C                                                                                                                                                                                                                                                                                                                                                                                                                                                                                                                                                                                                                                                                                                                                                                                                                                                                                                                                                                                                                                                                                                                                                                                                                                                                                                                                                                                                                                                                                                                                                                                                                                                                                                                                                                                                                                                                                                                                                                                             | 12<br>8<br>2<br>1<br>3<br>67           | 14<br>8<br>3<br>2<br>3<br>217                  | Pediatrics - M  Pediatrics - P  Pediatrics/Medical Genetics - C  Physical Medicine and Rehabilitation - A  Physical Medicine and Rehabilitation - R  Psychiatry - C                                                      | 1<br>2<br>1<br>1<br>2                 | 1<br>2<br>1<br>2<br>6             |
| Child Neurology - R  Dermatology - A  Dermatology - C  Dermatology - R  Emergency Medicine - C  Family Medicine - C                                                                                                                                                                                                                                                                                                                                                                                                                                                                                                                                                                                                                                                                                                                                                                                                                                                                                                                                                                                                                                                                                                                                                                                                                                                                                                                                                                                                                                                                                                                                                                                                                                                                                                                                                                                                                                                                                                                                                                                                            | 8<br>2<br>1<br>3<br>67                 | 8<br>3<br>2<br>3<br>217                        | Pediatrics - P  Pediatrics/Medical Genetics - C  Physical Medicine and Rehabilitation - A  Physical Medicine and Rehabilitation - R  Psychiatry - C                                                                      | 1 1 2                                 | 2<br>1<br>2<br>6                  |
| Dermatology - A  Dermatology - C  Dermatology - R  Emergency Medicine - C  Family Medicine - C                                                                                                                                                                                                                                                                                                                                                                                                                                                                                                                                                                                                                                                                                                                                                                                                                                                                                                                                                                                                                                                                                                                                                                                                                                                                                                                                                                                                                                                                                                                                                                                                                                                                                                                                                                                                                                                                                                                                                                                                                                 | 2<br>1<br>3<br>67                      | 3<br>2<br>3<br>217                             | Pediatrics/Medical Genetics - C  Physical Medicine and Rehabilitation - A  Physical Medicine and Rehabilitation - R  Psychiatry - C                                                                                      | 1<br>1<br>2                           | 1<br>2<br>6                       |
| Dermatology - C  Dermatology - R  Emergency Medicine - C  Family Medicine - C                                                                                                                                                                                                                                                                                                                                                                                                                                                                                                                                                                                                                                                                                                                                                                                                                                                                                                                                                                                                                                                                                                                                                                                                                                                                                                                                                                                                                                                                                                                                                                                                                                                                                                                                                                                                                                                                                                                                                                                                                                                  | 1<br>3<br>67                           | 2<br>3<br>217                                  | Physical Medicine and Rehabilitation - A  Physical Medicine and Rehabilitation - R  Psychiatry - C                                                                                                                       | 1 2                                   | 2                                 |
| Dermatology - R  Emergency Medicine - C  Family Medicine - C                                                                                                                                                                                                                                                                                                                                                                                                                                                                                                                                                                                                                                                                                                                                                                                                                                                                                                                                                                                                                                                                                                                                                                                                                                                                                                                                                                                                                                                                                                                                                                                                                                                                                                                                                                                                                                                                                                                                                                                                                                                                   | 3<br>67                                | 3<br>217                                       | Physical Medicine and Rehabilitation - R  Psychiatry - C                                                                                                                                                                 | 2                                     | 6                                 |
| Emergency Medicine - C Family Medicine - C                                                                                                                                                                                                                                                                                                                                                                                                                                                                                                                                                                                                                                                                                                                                                                                                                                                                                                                                                                                                                                                                                                                                                                                                                                                                                                                                                                                                                                                                                                                                                                                                                                                                                                                                                                                                                                                                                                                                                                                                                                                                                     | 67                                     | 217                                            | Psychiatry - C                                                                                                                                                                                                           |                                       |                                   |
| Family Medicine - C                                                                                                                                                                                                                                                                                                                                                                                                                                                                                                                                                                                                                                                                                                                                                                                                                                                                                                                                                                                                                                                                                                                                                                                                                                                                                                                                                                                                                                                                                                                                                                                                                                                                                                                                                                                                                                                                                                                                                                                                                                                                                                            |                                        |                                                |                                                                                                                                                                                                                          | 9                                     | 14                                |
| Family Medicine - C Internal Medicine - C                                                                                                                                                                                                                                                                                                                                                                                                                                                                                                                                                                                                                                                                                                                                                                                                                                                                                                                                                                                                                                                                                                                                                                                                                                                                                                                                                                                                                                                                                                                                                                                                                                                                                                                                                                                                                                                                                                                                                                                                                                                                                      | 176                                    | 468                                            |                                                                                                                                                                                                                          |                                       |                                   |
| Internal Medicine - C                                                                                                                                                                                                                                                                                                                                                                                                                                                                                                                                                                                                                                                                                                                                                                                                                                                                                                                                                                                                                                                                                                                                                                                                                                                                                                                                                                                                                                                                                                                                                                                                                                                                                                                                                                                                                                                                                                                                                                                                                                                                                                          |                                        | 400                                            | Radiation Oncology - A                                                                                                                                                                                                   | 20                                    | 26                                |
|                                                                                                                                                                                                                                                                                                                                                                                                                                                                                                                                                                                                                                                                                                                                                                                                                                                                                                                                                                                                                                                                                                                                                                                                                                                                                                                                                                                                                                                                                                                                                                                                                                                                                                                                                                                                                                                                                                                                                                                                                                                                                                                                | 88                                     | 451                                            | Radiation Oncology - C                                                                                                                                                                                                   | 1                                     | 1                                 |
| Internal Medicine - M                                                                                                                                                                                                                                                                                                                                                                                                                                                                                                                                                                                                                                                                                                                                                                                                                                                                                                                                                                                                                                                                                                                                                                                                                                                                                                                                                                                                                                                                                                                                                                                                                                                                                                                                                                                                                                                                                                                                                                                                                                                                                                          | 3                                      | 10                                             | Radiation Oncology - R                                                                                                                                                                                                   | 2                                     | 2                                 |
| Internal Medicine - P                                                                                                                                                                                                                                                                                                                                                                                                                                                                                                                                                                                                                                                                                                                                                                                                                                                                                                                                                                                                                                                                                                                                                                                                                                                                                                                                                                                                                                                                                                                                                                                                                                                                                                                                                                                                                                                                                                                                                                                                                                                                                                          | 46                                     | 140                                            | Radiology-Diagnostic - A                                                                                                                                                                                                 | 1                                     | 1                                 |
| Neurology - C                                                                                                                                                                                                                                                                                                                                                                                                                                                                                                                                                                                                                                                                                                                                                                                                                                                                                                                                                                                                                                                                                                                                                                                                                                                                                                                                                                                                                                                                                                                                                                                                                                                                                                                                                                                                                                                                                                                                                                                                                                                                                                                  | 7                                      | 11                                             | Radiology-Diagnostic - C                                                                                                                                                                                                 | 1                                     | 1                                 |
| Neurology - R                                                                                                                                                                                                                                                                                                                                                                                                                                                                                                                                                                                                                                                                                                                                                                                                                                                                                                                                                                                                                                                                                                                                                                                                                                                                                                                                                                                                                                                                                                                                                                                                                                                                                                                                                                                                                                                                                                                                                                                                                                                                                                                  | 5                                      | 5                                              | Radiology-Diagnostic - R                                                                                                                                                                                                 | 1                                     | 1                                 |
| Obstetrics and Gynecology - C                                                                                                                                                                                                                                                                                                                                                                                                                                                                                                                                                                                                                                                                                                                                                                                                                                                                                                                                                                                                                                                                                                                                                                                                                                                                                                                                                                                                                                                                                                                                                                                                                                                                                                                                                                                                                                                                                                                                                                                                                                                                                                  | 3                                      | 4                                              | Surgery-General - C                                                                                                                                                                                                      | 3                                     | 3                                 |
| Obstetrics and Gynecology - P                                                                                                                                                                                                                                                                                                                                                                                                                                                                                                                                                                                                                                                                                                                                                                                                                                                                                                                                                                                                                                                                                                                                                                                                                                                                                                                                                                                                                                                                                                                                                                                                                                                                                                                                                                                                                                                                                                                                                                                                                                                                                                  | 7                                      | 10                                             | Surgery-General - P                                                                                                                                                                                                      | 145                                   | 537                               |
| Osteopathic Neuromusculoskeletal Medicine - C                                                                                                                                                                                                                                                                                                                                                                                                                                                                                                                                                                                                                                                                                                                                                                                                                                                                                                                                                                                                                                                                                                                                                                                                                                                                                                                                                                                                                                                                                                                                                                                                                                                                                                                                                                                                                                                                                                                                                                                                                                                                                  | 2                                      | 3                                              | Transitional Year - P                                                                                                                                                                                                    | 44                                    | 218                               |
| Osteopathic Neuromusculoskeletal Medicine - R                                                                                                                                                                                                                                                                                                                                                                                                                                                                                                                                                                                                                                                                                                                                                                                                                                                                                                                                                                                                                                                                                                                                                                                                                                                                                                                                                                                                                                                                                                                                                                                                                                                                                                                                                                                                                                                                                                                                                                                                                                                                                  | 1                                      | 2                                              |                                                                                                                                                                                                                          |                                       |                                   |
|                                                                                                                                                                                                                                                                                                                                                                                                                                                                                                                                                                                                                                                                                                                                                                                                                                                                                                                                                                                                                                                                                                                                                                                                                                                                                                                                                                                                                                                                                                                                                                                                                                                                                                                                                                                                                                                                                                                                                                                                                                                                                                                                | 3                                      | 35 specialties for                             | und.                                                                                                                                                                                                                     |                                       |                                   |