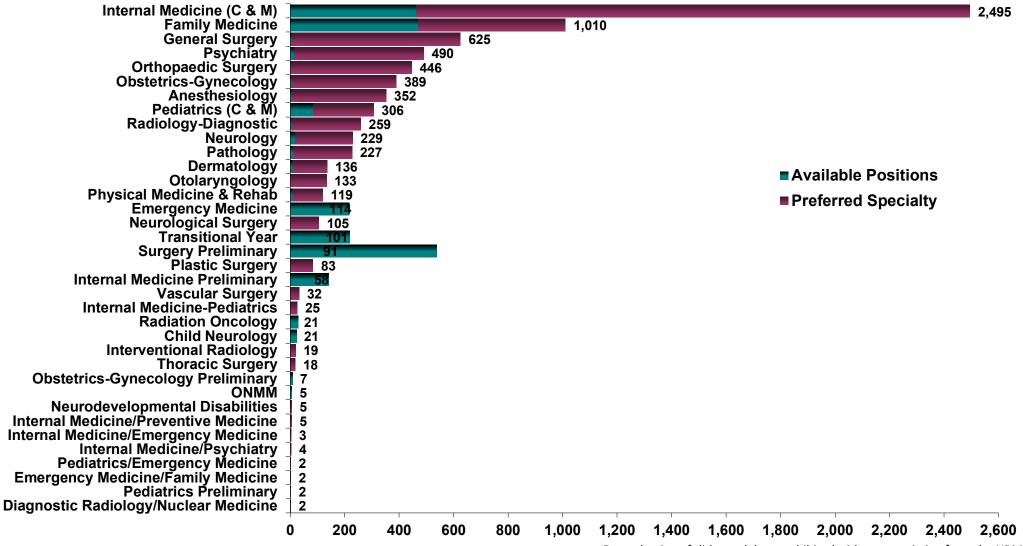

OFFERS**





#### **AFTER SOAP**

- SOAP concludes at 9:00 p.m. ET on Thursday, March 16.
   Applicants can begin contacting programs.
- All applicants who remain unmatched or partially unmatched will have access to the *List of Unfilled Programs*, updated with programs who chose not to participate in SOAP.
- The List of Unfilled Programs is dynamic and programs can update the number of remaining unfilled positions.
- Applicants apply to remaining unfilled programs through ERAS or other means.



## POST-SOAP UNFILLED PROGRAMS LIST



## **2022 MAIN RESIDENCY MATCH**

PGY-1 Match Rate by Applicant Type Overall Match rate = 80.1%



## 2022 MAIN RESIDENCY MATCH

Unfilled Positions 2,262 Unfilled Positions





## PREFERENCES OF ALL UNMATCHED APPLICANTS

#### **Available SOAP Positions**



## 2022 SOAP POSITIONS

#### Offered and Accepted by Round





#### 2022 SOAP POSITIONS

#### **Unfilled After SOAP**



## **2022 SOAP POSITIONS**

#### Offered and Accepted by Applicant and Position Type





#### NRMP SUPPORT RESOURCES

#### **Videos:**

- The Match Process for Applicants
- \* How the Matching Algorithm Works
- IMGs and the Main Residency Match Process
- SOAP for Applicants
- Policy Highlights
- Policy Pitfalls for SOAP

#### **Support Guides:**

- **SOAP:** Viewing Unfilled Programs
- **SOAP:** Viewing/Responding to Offers





# Questions?



NRMP support@nrmp.org 866-653-6767 202-400-2233 www.nrmp.org @TheNRMP -F 8:30 a.m. - 5:30 p.m. ET



ERAS

<u>aamc.org/contacteras</u>

202-862-6264

www.aamc.org/services/eras
@ERASinfo
M-F 8 a.m. - 6 p.m. ET



#### **FOR IM