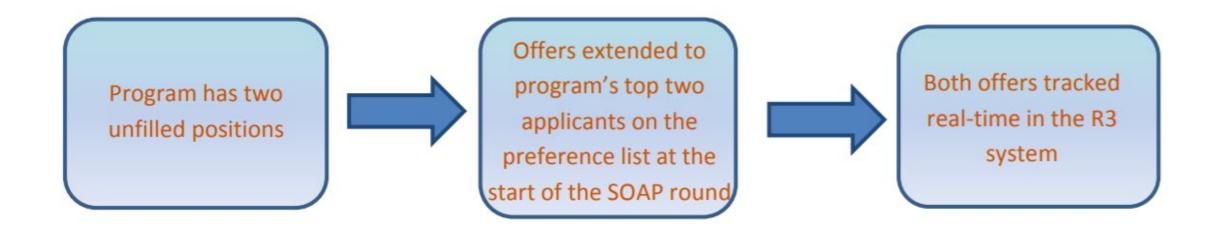

Viewing and Accepting Offers
- After SOAP
- SOAP Data



## **AFTER APPLYING**

- Programs receive ERAS applications on Tuesday and can begin contacting applicants, usually via phone or email.
- Applicants cannot contact programs until a program contacts them in response to their ERAS application.
- Tuesday, March 14 and Wednesday, March 15 applicants should be available for communication and interviews.
  - How programs review applications, contact applicants, and conduct interviews is up to the programs.
- Programs begin creating preference lists in the NRMP R3 system in preparation for Offer Rounds on Thursday, March 16.



# SOAP OFFER ROUNDS THURSDAY, MARCH 16



9:00 - 11:00

a.m. ET



12:00 – 2:00

p.m. ET



3:00 - 5:00

p.m. ET



6:00 - 8:00

p.m. ET



# HOW SOAP ROUNDS WORK



## HOW SOAP ROUNDS WORK



#### **VIEWING AND ACCEPTING OFFERS**



## **VIEWING AND ACCEPTING OFFERS**





## **VIEWING AND ACCEPTING OFFERS**





#### **AFTER SOAP**

- SOAP concludes at 9:00 p.m. ET on Thursday, March 16.
   Applicants can begin contacting programs.
- All applicants who remain unmatched or partially unmatched will have access to the *List of Unfilled Programs*, updated with programs who chose not to participate in SOAP.
- The List of Unfilled Programs is dynamic and programs can update the number of remaining unfilled positions.
- Applicants apply to remaining unfilled programs through ERAS or other means.



## POST-SOAP UNFILLED PROGRAMS LIST



## **2022 MAIN RESIDENCY MATCH**

PGY-1 Match Rate by Applicant Type Overall Match rate = 80.1%



## 2022 MAIN RESIDENC