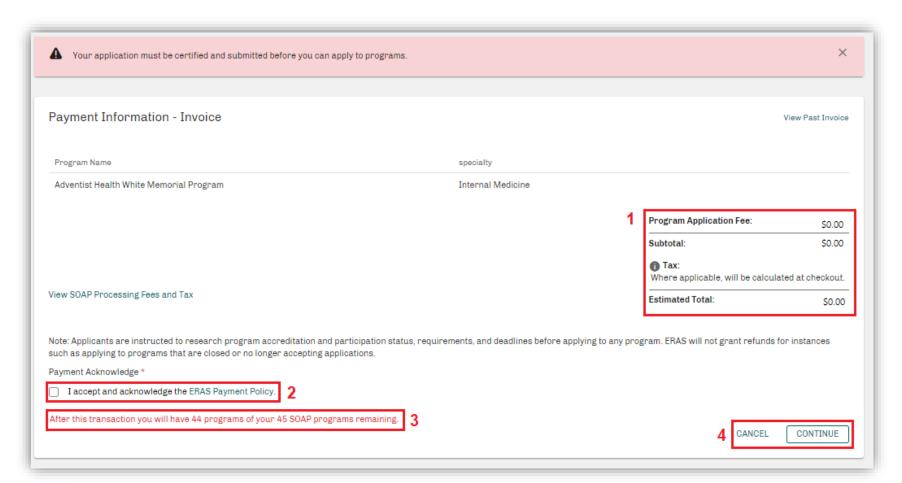

# Viewing Payment Information in MyERAS during SOAP

### **ERAS Fees during SOAP**

If an applicant applied to at least one residency program by **7:30** a.m. ET Monday March 13, 2023, there is no fee to participate.

 Non-SOAP ERAS Application fees can be found on the ERAS for Applicants website.

If an applicant has not applied to at least one residency program before Monday, March 13 at 7:30a.m. ET and is SOAP-eligible, they will pay the ERAS base fee of \$99 to participate.

If an applicant has not sent their USMLE or COMLEX-USA transcripts during the ERAS 2023 season, a fee of \$80 per transcript type will apply.

### **ERAS Applications during SOAP**

- All SOAP applicants have 45 applications to use as they wish throughout SOAP.
  - The 45-application maximum includes all (new and reapplied to) programs that the applicant applies to during SOAP.