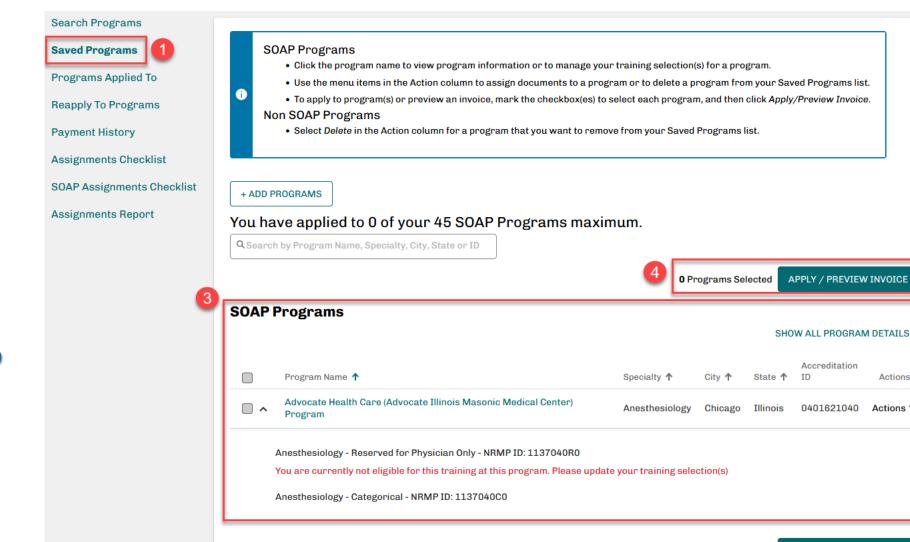

# Saving Programs in MyERAS during SOAP

# **Applying to Programs in MyERAS** during SOAP

**Non-SOAP Programs** 

ou are SOAP eligible and therefore may only apply to SOAP programs

O Programs Selected

Accreditation

0401621040

APPLY / PREVIEW INVOICE

Search for programs in the Programs tab

Select desired training track(s) and save your programs

Select the programs you would like to apply to and choose the Apply/Preview Invoice option

Assign documents