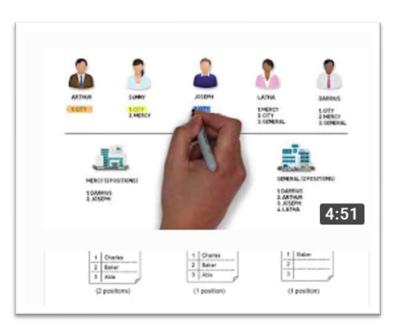

N RESIDENCY MATCH**

PGY-1 Match Rate by Applicant Type Overall Match rate = 80.1%



## 2022 MAIN RESIDENCY MATCH

Unfilled Positions 2,262 Unfilled Positions





## PREFERENCES OF ALL UNMATCHED APPLICANTS

#### **Available SOAP Positions**



## 2022 SOAP POSITIONS

#### Offered and Accepted by Round





#### 2022 SOAP POSITIONS

#### **Unfilled After SOAP**



## **2022 SOAP POSITIONS**

#### Offered and Accepted by Applicant and Position Type





#### NRMP SUPPORT RESOURCES

#### **Videos:**

- The Match Process for Applicants
- \* How the Matching Algorithm Works
- IMGs and the Main Residency Match Process
- SOAP for Applicants
- Policy Highlights
- Policy Pitfalls for SOAP

#### **Support Guides:**

- **SOAP:** Viewing Unfilled Programs
- **SOAP:** Viewing/Responding to Offers





# Questions?



NRMP support@nrmp.org 866-653-6767 202-400-2233 www.nrmp.org @TheNRMP -F 8:30 a.m. - 5:30 p.m. ET



ERAS

<u>aamc.org/contacteras</u>

202-862-6264

www.aamc.org/services/eras
@ERASinfo
M-F 8 a.m. - 6 p.m. ET



#### **FOR IMGs ONLY**

ERAS Support Services at ECFMG eras-support@ecfmg.org 215-966-3520 www.ecfmg.org M-Th 8 a.m. - 6 p.m. ET F 9 a.m. - 5 p.m. ET

# Please submit your questions in the Q&A Panel.

This session is being recorded and will be shared with applicants.





## Thank you for joining us!