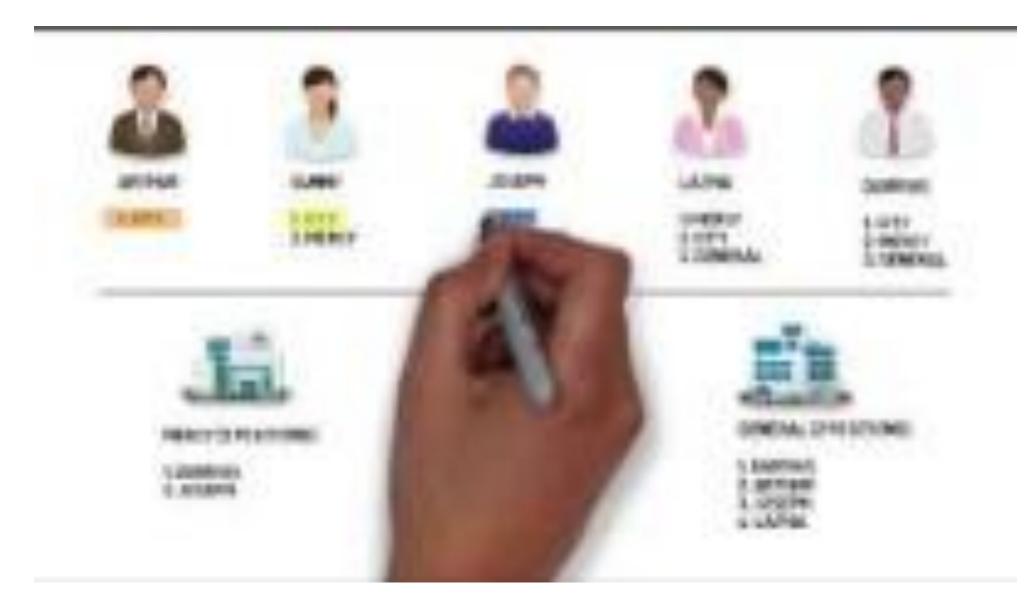

# The Matching Algorithm

### The algorithm is applicant proposing

A tentative Match occurs if the program also ranked the applicant:

- <u>and</u> the program has unfilled positions OR
- the program is filled <u>but</u> the applicant is ranked higher than another applicant already matched tentatively to the program

#### There is NO match if:

- the applicant did not rank the program, OR
- the program did not rank the applicant, OR
- the program and applicant ranked each other but the program filled with other applicants more preferred by the program

#### Matches are FINAL when:

• the algorithm completes its cycle through all applicant rank order lists and tentative matches are confirmed

#### **Couples match when:**

 the algorithm can place BOTH partners in their highest ranked pair of programs on the list