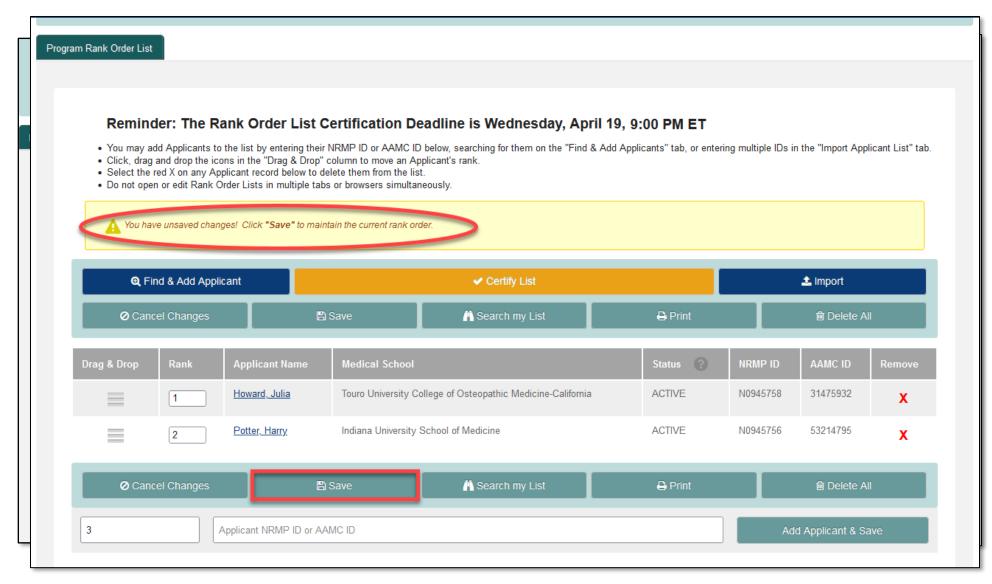

### Creating a Rank Order List (ROL)

- Ranking function opens in the NRMP R3 system at noon, ET on ranking open date for your Fellowship Match
- ROLs can be entered by either the PD or PC
- PD is responsible for certifying the list
- Applicants are ranked in order of preference, with the most preferred applicant ranked first
- Multiple methods are available in the R3 system to enter and edit a ROL

### **Find & Add Applicants**

### **Other Features**

• You may add Applicants to the list by entering their INRIVIP ID or AAIVIC ID below, searching for them on the Find & Add Applicants tab, or entering multiple IDs in the Import Applicant List tab.

- . Click, drag and drop the icons in the "Drag & Drop" column to move an Applicant's rank.
- · Select the red X on any Applicant record below to delete them from the list.
- . Do not open or edit Rank Order Lists in multiple tabs or browsers simultaneously.